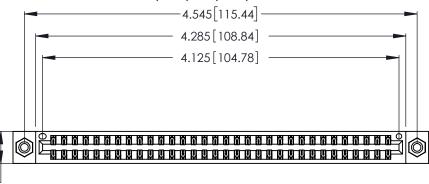

Contact Dimensions:
555-Extender Board Bend (Code 500 Contacts)
See Sheet 2 for Contact Code 555, 556, 558, 559, 560 Dimensions

.370 [9.4]

THIS IS A C.A.D. GENERATED DRAWING DO NOT MAKE MANUAL REVISIONS TO MASTER.

1

Card Slot Accepts .054 [1.37] to .070 [1.78] Thick P.C. Board .330 [8.38] Card Slot .160 [4.07] Point of Contact

INSULATOR MATERIAL: THERMOPLASTIC POLYESTER, UL 94V-0 CONTACT MATERIAL; COPPER, NICKEL, TIN\_ALLOY CA-725

CONTACT PLATING: GOLD ON THE MATING AREA, TIN-LEAD ON THE CONTACT TAILS, NICKEL UNDERPLATE

| 346/396 SERIES CARD EDGE CONNECTOR |
|------------------------------------|
| PART NUMBER: 346-064-555-208       |

YOUR CONNECTION TO QUALITY & SERVICE

**EDAC INC** TORONTO, ONTARIO CANADA

THESE DRAWINGS AND SPECIFICATIONS ARE THE PROPERTY OF EDAC INC.,AND SHALL NOT BE REPRODUCED, OR COPIED OR USED AS THE BASIS FOR THE MANUFACTURE OR SALE OF APPARATUS WITHOUT WRITTEN PERMISSION.

| ACAD REFERENCE NO. |       | 346-ENC  | G-MASTER  |
|--------------------|-------|----------|-----------|
| DRAWN:             | J.LEE | DATE: AF | PR. 22/09 |
| CHECKED:           |       | DATE:    |           |
| SCALE:             | N.T.S | SHEET    | OF 2      |
| DRAWING NUMBER     |       |          | ISSUE     |
| 346-ENG-MASTER     |       |          | 1         |