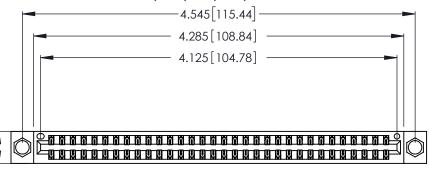

346/396 SERIES CARD EDGE CONNECTOR PART NUMBER: 346-064-560-804

**EDAC INC** TORONTO, ONTARIO CANADA

THESE DRAWINGS AND SPECIFICATIONS ARE THE PROPERTY OF EDAC INC.,AND SHALL NOT BE REPRODUCED, OR COPIED OR USED AS THE BASIS FOR THE MANUFACTURE OR SALE OF APPARATUS WITHOUT WRITTEN PERMISSION.