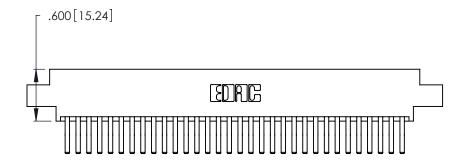

ISSUE NUMBER ORIGINAL 1

Card Slot Accepts .054 [1.37] to .070 [1.78] Thick P.C. Board .330 [8.38] Card Slot .160 [4.07] Point of Contact

- INSULATOR MATERIAL: THERMOPLASTIC POLYESTER, UL 94V-0 CONTACT MATERIAL; COPPER, NICKEL, TIN ALLOY CA-725
- CONTACT PLATING: GOLD ON THE MATING AREA, TIN-LEAD ON THE CONTACT TAILS, NICKEL UNDERPLATE