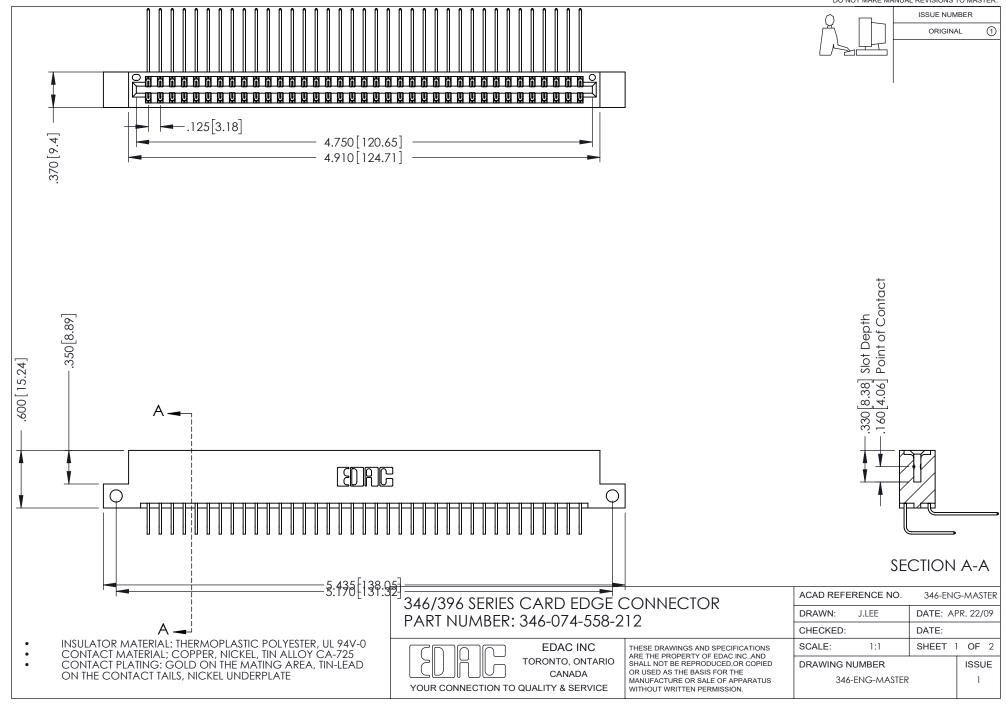

## **Contact Code 556**

INSULATOR MATERIAL: THERMOPLASTIC POLYESTER, UL 94V-0 CONTACT MATERIAL; COPPER, NICKEL, TIN ALLOY CA-725 CONTACT PLATING: GOLD ON THE MATING AREA, TIN-LEAD

ON THE CONTACT TAILS, NICKEL UNDERPLATE

## 346/396 SERIES CARD EDGE CONNECTOR CONTACT CODE 555,556,558,559,560 DIMENSIONS

YOUR CONNECTION TO QUALITY & SERVICE

**EDAC INC** TORONTO, ONTARIO CANADA

THESE DRAWINGS AND SPECIFICATIONS ARE THE PROPERTY OF EDAC INC.,AND SHALL NOT BE REPRODUCED, OR COPIED OR USED AS THE BASIS FOR THE MANUFACTURE OR SALE OF APPARATUS WITHOUT WRITTEN PERMISSION.