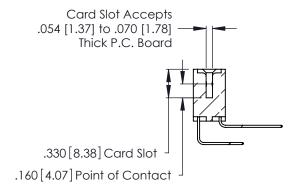

THIS IS A C.A.D. GENERATED DRAWING DO NOT MAKE MANUAL REVISIONS TO MASTER.

ISSUE NUMBER

ORIGINAL

1

**Contact Code 555** 

Contact Code 556

**Contact Code 558** 

**Contact Code 559** 

**Contact Code 560** 

INSULATOR MATERIAL: THERMOPLASTIC POLYESTER, UL 94V-0 CONTACT MATERIAL; COPPER, NICKEL, TIN ALLOY CA-725 CONTACT PLATING: GOLD ON THE MATING AREA, TIN-LEAD ON THE CONTACT TAILS, NICKEL UNDERPLATE

346/396 SERIES CARD EDGE CONNECTOR CONTACT CODE 555,556,558,559,560 DIMENSIONS

YOUR CONNECTION TO QUALITY & SERVICE

**EDAC INC** TORONTO, ONTARIO CANADA

THESE DRAWINGS AND SPECIFICATIONS ARE THE PROPERTY OF EDAC INC.,AND SHALL NOT BE REPRODUCED, OR COPIED OR USED AS THE BASIS FOR THE MANUFACTURE OR SALE OF APPARATUS WITHOUT WRITTEN PERMISSION.