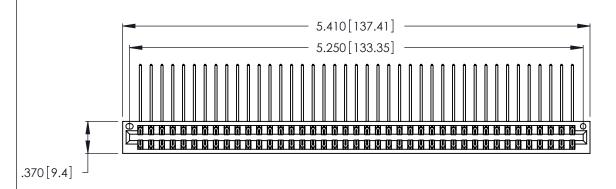

Contact Dimensions:
558-90 Degree Bend (Code 541 Contacts)
See Sheet 2 for Contact Code 555, 556, 558, 559, 560 Dimensions

THIS IS A C.A.D. GENERATED DRAWING DO NOT MAKE MANUAL REVISIONS TO MASTER.

- INSULATOR MATERIAL: THERMOPLASTIC POLYESTER, UL 94V-0 CONTACT MATERIAL; COPPER, NICKEL, TIN ALLOY CA-725
- CONTACT PLATING: GOLD ON THE MATING AREA, TIN-LEAD ON THE CONTACT TAILS, NICKEL UNDERPLATE

346/396 SERIES CARD EDGE CONNECTOR PART NUMBER: 346-082-558-201

**EDAC INC** TORONTO, ONTARIO CANADA

THESE DRAWINGS AND SPECIFICATIONS ARE THE PROPERTY OF EDAC INC., AND SHALL NOT BE REPRODUCED, OR COPIED OR USED AS THE BASIS FOR THE MANUFACTURE OR SALE OF APPARATUS WITHOUT WRITTEN PERMISSION.