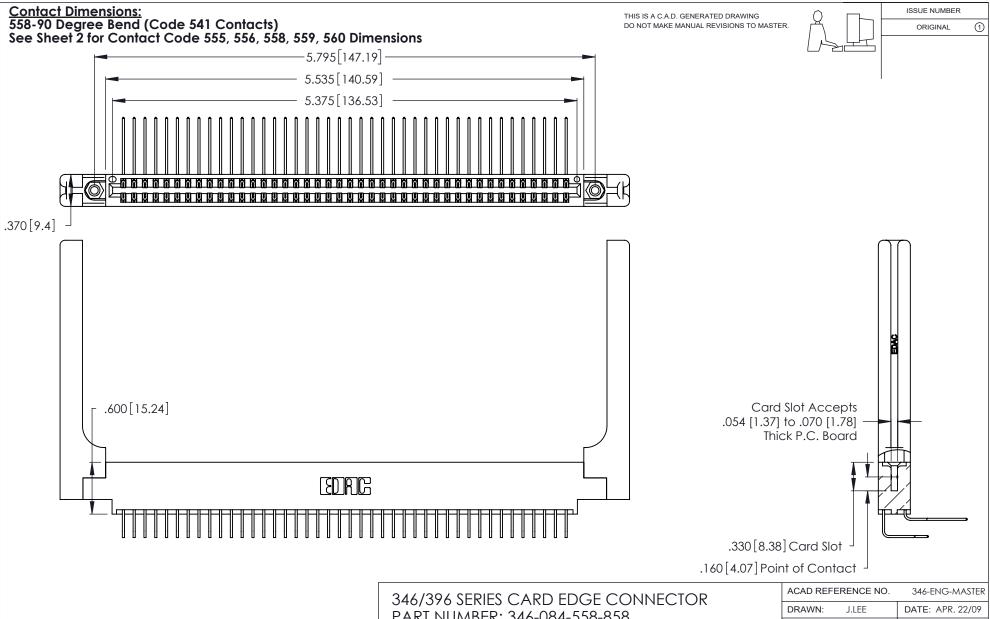

- INSULATOR MATERIAL: THERMOPLASTIC POLYESTER, UL 94V-0 CONTACT MATERIAL; COPPER, NICKEL, TIN ALLOY CA-725
- CONTACT PLATING: GOLD ON THE MATING AREA, TIN-LEAD ON THE CONTACT TAILS, NICKEL UNDERPLATE

| 3  | 16/396 SERIES CARD EDGE CONNECTOR |
|----|-----------------------------------|
| Ρ. | ART NUMBER: 346-084-558-858       |

THIS IS A C.A.D. GENERATED DRAWING DO NOT MAKE MANUAL REVISIONS TO MASTER.

ISSUE NUMBER

ORIGINAL

1

**Contact Code 555** 

Contact Code 556

**Contact Code 558** 

**Contact Code 559** 