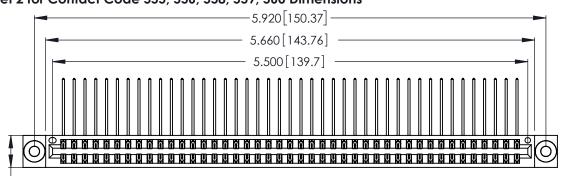

THIS IS A C.A.D. GENERATED DRAWING DO NOT MAKE MANUAL REVISIONS TO MASTER.

ISSUE NUMBER

ORIGINAL

1

**Contact Code 555** 

Contact Code 556

**Contact Code 558** 

**Contact Code 559** 

**Contact Code 560** 

INSULATOR MATERIAL: THERMOPLASTIC POLYESTER, UL 94V-0 CONTACT MATERIAL; COPPER, NICKEL, TIN ALLOY CA-725 CONTACT PLATING: GOLD ON THE MATING AREA, TIN-LEAD

ON THE CONTACT TAILS, NICKEL UNDERPLATE

346/396 SERIES CARD EDGE CONNECTOR CONTACT CODE 555,556,558,559,560 DIMENSIONS

YOUR CONNECTION TO QUALITY & SERVICE

**EDAC INC** TORONTO, ONTARIO CANADA

THESE DRAWINGS AND SPECIFICATIONS ARE THE PROPERTY OF EDAC INC.,AND SHALL NOT BE REPRODUCED, OR COPIED OR USED AS THE BASIS FOR THE MANUFACTURE OR SALE OF APPARATUS WITHOUT WRITTEN PERMISSION.