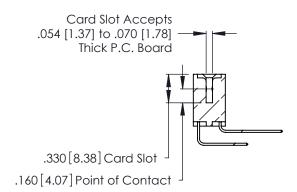

ORIGINAL

1

- INSULATOR MATERIAL: THERMOPLASTIC POLYESTER, UL 94V-0 CONTACT MATERIAL; COPPER, NICKEL, TIN ALLOY CA-725
- CONTACT PLATING: GOLD ON THE MATING AREA, TIN-LEAD ON THE CONTACT TAILS, NICKEL UNDERPLATE