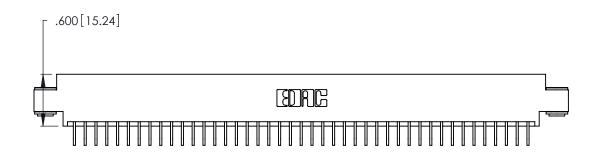

Contact Dimensions:
559-90 Degree Bend (Code 541 Contacts)
See Sheet 2 for Contact Code 555, 556, 558, 559, 560 Dimensions

.370 [9.4]

THIS IS A C.A.D. GENERATED DRAWING DO NOT MAKE MANUAL REVISIONS TO MASTER.

ORIGINAL

1

- INSULATOR MATERIAL: THERMOPLASTIC POLYESTER, UL 94V-0 CONTACT MATERIAL; COPPER, NICKEL, TIN ALLOY CA-725
- CONTACT PLATING: GOLD ON THE MATING AREA, TIN-LEAD ON THE CONTACT TAILS, NICKEL UNDERPLATE