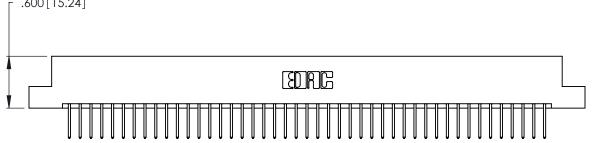

**Contact Code 560** 

INSULATOR MATERIAL: THERMOPLASTIC POLYESTER, UL 94V-0 CONTACT MATERIAL; COPPER, NICKEL, TIN ALLOY CA-725 CONTACT PLATING: GOLD ON THE MATING AREA, TIN-LEAD

ON THE CONTACT TAILS, NICKEL UNDERPLATE

346/396 SERIES CARD EDGE CONNECTOR CONTACT CODE 555,556,558,559,560 DIMENSIONS

YOUR CONNECTION TO QUALITY & SERVICE

**EDAC INC** TORONTO, ONTARIO CANADA

THESE DRAWINGS AND SPECIFICATIONS ARE THE PROPERTY OF EDAC INC.,AND SHALL NOT BE REPRODUCED, OR COPIED OR USED AS THE BASIS FOR THE MANUFACTURE OR SALE OF APPARATUS WITHOUT WRITTEN PERMISSION.