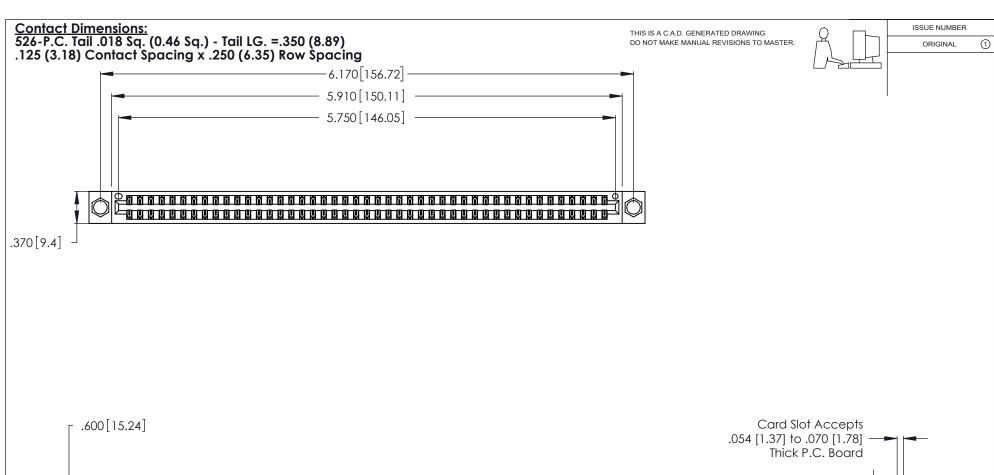

INSULATOR MATERIAL: THERMOPLASTIC POLYESTER, UL 94V-0 CONTACT MATERIAL; COPPER, NICKEL, TIN ALLOY CA-725

CONTACT PLATING: GOLD ON THE MATING AREA, TIN-LEAD ON THE CONTACT TAILS, NICKEL UNDERPLATE

346/396 SERIES CARD EDGE CONNECTOR PART NUMBER: 346-090-526-204

THIS IS A C.A.D. GENERATED DRAWING DO NOT MAKE MANUAL REVISIONS TO MASTER.

ISSUE NUMBER

ORIGINAL

1

**Contact Code 555** 

Contact Code 556

**Contact Code 558** 

**Contact Code 559** 