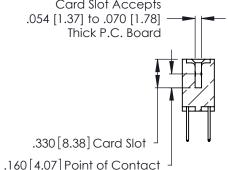

**Contact Code 560** 

INSULATOR MATERIAL: THERMOPLASTIC POLYESTER, UL 94V-0 CONTACT MATERIAL; COPPER, NICKEL, TIN ALLOY CA-725 CONTACT PLATING: GOLD ON THE MATING AREA, TIN-LEAD

ON THE CONTACT TAILS, NICKEL UNDERPLATE

346/396 SERIES CARD EDGE CONNECTOR CONTACT CODE 555,556,558,559,560 DIMENSIONS

YOUR CONNECTION TO QUALITY & SERVICE

**EDAC INC** TORONTO, ONTARIO CANADA

THESE DRAWINGS AND SPECIFICATIONS ARE THE PROPERTY OF EDAC INC.,AND SHALL NOT BE REPRODUCED, OR COPIED OR USED AS THE BASIS FOR THE MANUFACTURE OR SALE OF APPARATUS WITHOUT WRITTEN PERMISSION.