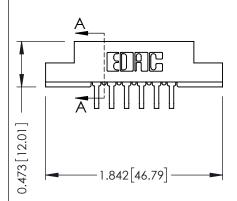

## SECTION A-A

307 ENG MASTER DATE: AUG. 11/09

SHEET 1 OF 3

J.LEE

| 307 / 357 Card Edge Connector<br>Part Number: 357-012-459-204 |                                        |                                                                                                                             |  |  |
|---------------------------------------------------------------|----------------------------------------|-----------------------------------------------------------------------------------------------------------------------------|--|--|
| EDNG                                                          | EDAC INC<br>TORONTO, ONTARIO<br>CANADA | THESE DRAWINGS AND SPECIFICAT<br>ARE THE PROPERTY OF EDAC INC<br>SHALL NOT BE REPRODUCED,OR<br>OR USED AS THE BASIS FOR THE |  |  |