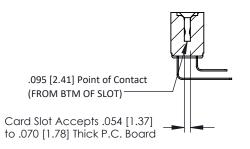

**Mounting Option** .156 (3.96) Dia. Mounting Holes **Contact Detail** 

90 Degree Bend (Code 422 and 440 Contacts) .156 [3.96] Contact Spacing x .200 [5.08] Row Spacing