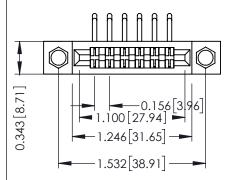

**Mounting Option** .156 (3.96) Dia. Mounting Holes **Contact Detail** 

90 Degree Bend (Code 422 and 440 Contacts) .156 [3.96] Contact Spacing x .200 [5.08] Row Spacing