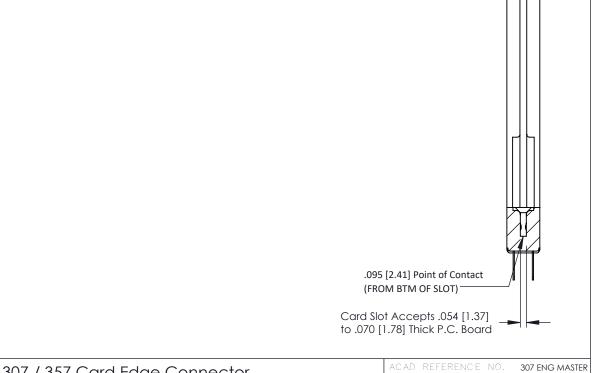

ISSUE NUMBER

SECTION A-A

DATE: AUG. 11/09

SHEET 1 OF 3

ORIGINAL

**See Accompanying Pages for:** 

- Contact Bend Details
- Mounting Options

| Part Number: 357-014-500-268         |                                                                                                                                                                                                 |                |
|--------------------------------------|-------------------------------------------------------------------------------------------------------------------------------------------------------------------------------------------------|----------------|
|                                      |                                                                                                                                                                                                 | DRAWN: J.LEE   |
|                                      |                                                                                                                                                                                                 | CHECKED:       |
| TORONTO, ONTARIO                     | THESE DRAWINGS AND SPECIFICATIONS ARE THE PROPERTY OF EDAC INC.,AND SHALL NOT BE REPRODUCED,OR COPIED OR USED AS THE BASIS FOR THE MANUFACTURE OR SALE OF APPARATUS WITHOUT WRITTEN PERMISSION. | SCALE: NTS     |
|                                      |                                                                                                                                                                                                 | DRAWING NUMBER |
| YOUR CONNECTION TO QUALITY & SERVICE |                                                                                                                                                                                                 | 307 Assembly   |