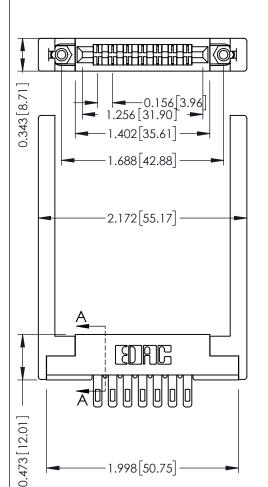

Mounting Option .344 (8.74) Offset Card Guides **Contact Detail** 

Wire Hole .087x.013(2.21x0.33) - Tail LG .282(7.16) .156 [3.96] Contact Spacing x .200 [5.08] Row Spacing THIS IS A C.A.D. GENERATED DRAWING DO NOT MAKE MANUAL REVISIONS TO MAS