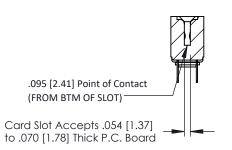

**Mounting Option** 

**Contact Detail** 

.116 (2.95) I.D. Floating Eyelets PC Tail .046x.013(1.17x0.33) - Tail LG=.213(5.41)

.156 [3.96] Contact Spacing x .200 [5.08] Row Spacing

THIS IS A C.A.D. GENERATED DRAWING DO NOT MAKE MANUAL REVISIONS TO MAS ER. C