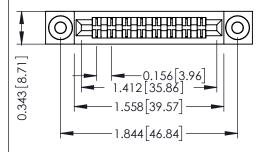

**Mounting Option** 

**Contact Detail** 

.116 (2.95) I.D. Floating Eyelets PC Tail .046x.013(1.17x0.33) - Tail LG=.213(5.41)

.156 [3.96] Contact Spacing x .200 [5.08] Row Spacing

THIS IS A C.A.D. GENERATED DRAWING DO NOT MAKE MANUAL REVISIONS TO MAS ER. C