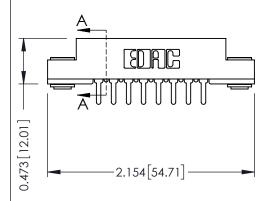

## SECTION A-A

307 ENG MASTER

DATE: AUG. 11/09

SHEET 1 OF 3

| 307 / 357 Card Edge Connector<br>Part Number: 357-016-420-203 |                         |                                                                                                                                             | ACAD REFERENCE NO. |             |
|---------------------------------------------------------------|-------------------------|---------------------------------------------------------------------------------------------------------------------------------------------|--------------------|-------------|
|                                                               |                         |                                                                                                                                             | DRAWN:             | J.LEE       |
|                                                               |                         |                                                                                                                                             | CHECKED:           |             |
|                                                               | DAC INC                 | THESE DRAWINGS AND SPECIFICATIONS<br>ARE THE PROPERTY OF EDAC INC.,AND<br>SHALL NOT BE REPRODUCED,OR COPIED<br>OR USED AS THE BASIS FOR THE | SCALE:             | NTS         |
| TORC                                                          | ONTO, ONTARIO<br>CANADA |                                                                                                                                             | DRAWING            | NUMBER      |
| YOUR CONNECTION TO QUAL                                       | 071171271               | MANUFACTURE OR SALE OF APPARATUS                                                                                                            | 3                  | 07 Assembly |