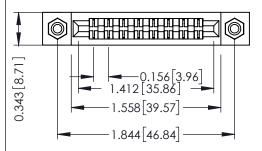

**Mounting Option** #4-40 Unified Threaded Inserts **Contact Detail** 

PC Tail .046x.013(1.17x0.33) - Tail LG=.358(9.09) .156 [3.96] Contact Spacing x .200 [5.08] Row Spacing

1