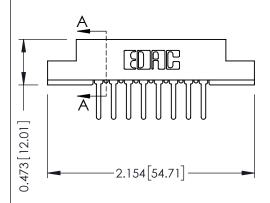

## SECTION A-A

307 ENG MASTER DATE: AUG. 11/09

J.LEE

| 307 / 357 Card Edge Connector |                                        |                                                                                                               |
|-------------------------------|----------------------------------------|---------------------------------------------------------------------------------------------------------------|
| Part Number: 357-016-522-208  |                                        |                                                                                                               |
| EDNG                          | EDAC INC<br>TORONTO, ONTARIO<br>CANADA | THESE DRAWINGS AND SPECIF<br>ARE THE PROPERTY OF EDAC<br>SHALL NOT BE REPRODUCED,<br>OR USED AS THE BASIS FOR |