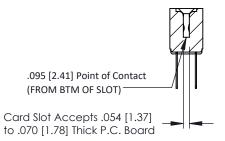

**Mounting Option** #4-40 Unified Threaded Inserts **Contact Detail** 

PC Tail .046x.013(1.17x0.33) - Tail LG=.358(9.09) .156 [3.96] Contact Spacing x .200 [5.08] Row Spacing

1