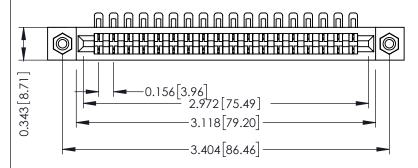

**Mounting Option** #4-40 Unified Threaded Inserts **Contact Detail** 

90 Degree Bend (Code 401 Contacts)

.156 [3.96] Contact Spacing x .200 [5.08] Row Spacing

THIS IS A C.A.D. GENERATED DRAWING DO NOT MAKE MANUAL REVISIONS TO MASTER.

ACAD REFERENCE NO. 307 ENG MASTER DRAWN: DATE: AUG. 11/09 J.LEE CHECKED: DATE: SCALE: NTS SHEET OF 3 DRAWING NUMBER **ISSUE** 307 Assembly

**Mounting Options** 

**See Accompanying Pages for:** 

**Contact Bend Details** 