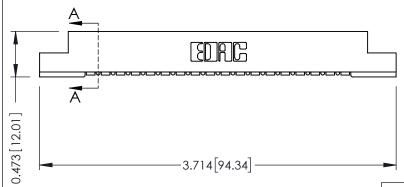

## **SECTION A-A**

.175 [4.45] Point of Contact (FROM BTM OF SLOT) Card Slot Accepts .054 [1.37] to .070 [1.78] Thick P.C. Board

307 / 357 Card Edge Connector Part Number: 357-018-454-108

YOUR CONNECTION TO QUALITY & SERVICE