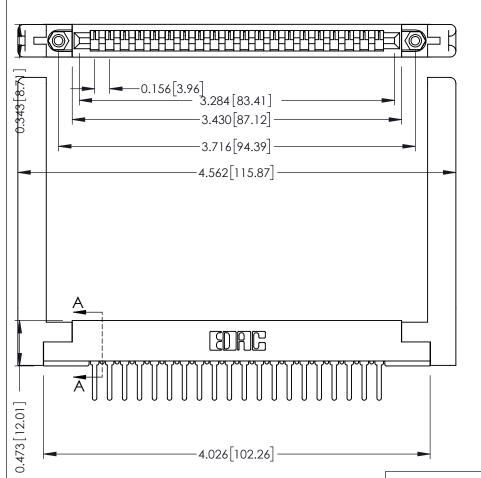

.156 [3.96] Contact Spacing x .200 [5.08] Row Spacing

DO NOT MAKE MANUAL REVISIONS TO MASTER.

THIS IS A C.A.D. GENERATED DRAWING

ORIGINAL

SECTION A-A .175 [4.45] Point of Contact (FROM BTM OF SLOT) Card Slot Accepts .054 [1.37] to .070 [1.78] Thick P.C. Board

**See Accompanying Pages for:** 

- **Contact Bend Details**
- **Mounting Options**

307 / 357 Card Edge Connector Part Number: 357-020-427-158

**EDAC INC** TORONTO, ONTARIO CANADA

THESE DRAWINGS AND SPECIFICATIONS ARE THE PROPERTY OF EDAC INC., AND SHALL NOT BE REPRODUCED, OR COPIED OR USED AS THE BASIS FOR THE MANUFACTURE OR SALE OF APPARATUS WITHOUT WRITTEN PERMISSION.