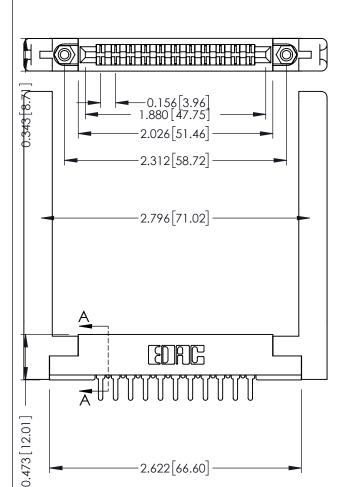

**Mounting Option** .344 (8.74) Offset Card Guides **Contact Detail** 

PC Tail .046x.013(1.17x0.33) - Tail LG=.213(5.41) .156 [3.96] Contact Spacing x .200 [5.08] Row Spacing

SECTION A-A

307 / 357 Card Edge Connector Part Number: 357-022-420-268

307 ENG MASTER

.095 [2.41] Point of Contact (FROM BTM OF SLOT)

ACAD REFERENCE NO.

Card Slot Accepts .054 [1.37] to .070 [1.78] Thick P.C. Board