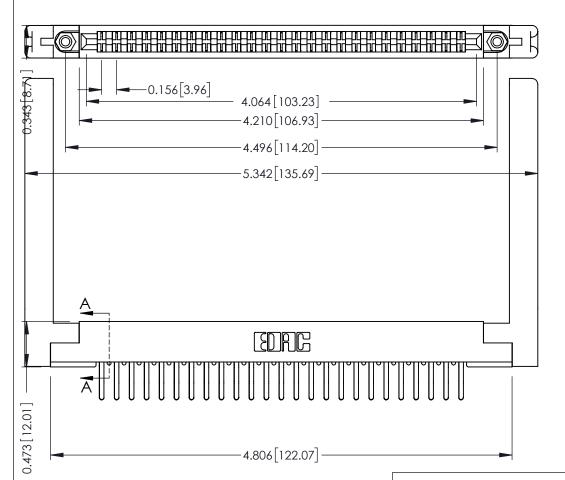

**Mounting Option** .468 (11.89) Offset Card Guides **Contact Detail** 

Extender Board Bend (Code 522 Contacts) .156 [3.96] Contact Spacing x .200 [5.08] Row Spacing

SECTION A-A

.095 [2.41] Point of Contact (FROM BTM OF SLOT)

Card Slot Accepts .054 [1.37] to .070 [1.78] Thick P.C. Board

**See Accompanying Pages for:** 

- **Contact Bend Details**
- **Mounting Options**

307 / 357 Card Edge Connector Part Number: 357-050-560-258