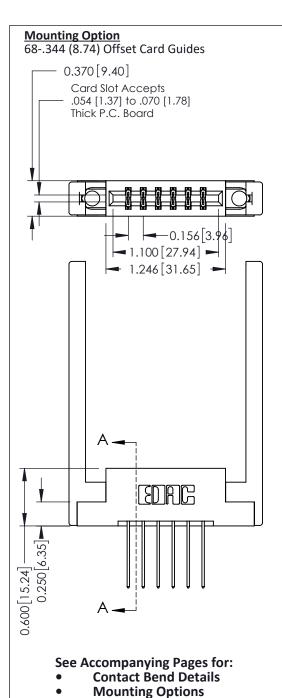

337 ENG MASTER

ACAD REFERENCE NO.

Point of Contact Card Slot SECTION A-A 0.330 [8.38] 0.160[4.06]

| F | art Number: | : 387-012-54 |
|---|-------------|--------------|
|   |             |              |

ISSUE NUMBER