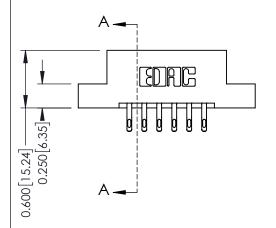

## **Mounting Option**

04-.156 (3.96) Dia. Mounting Holes



## **Contact Detail**

555-Extender Board Bend (Code 500 Contacts) .156 [3.96] Contact Spacing x .200 [5.08] Row Spacing

THIS IS A C.A.D. GENERATED DRAWING DO NOT MAKE MANUAL REVISIONS TO MASTER.



ISSUE NUMBER

1

ORIGINAL





## **See Accompanying Pages for:**

- **Contact Bend Details**
- **Mounting Options**

| 337 / 387 Series Card Edge Connector |
|--------------------------------------|
| Part Number: 387-012-555-204         |



**EDAC INC** TORONTO, ONTARIO CANADA

THESE DRAWINGS AND SPECIFICATIONS ARE THE PROPERTY OF EDAC INC.,AND SHALL NOT BE REPRODUCED,OR COPIED OR USED AS THE BASIS FOR THE MANUFACTURE OR SALE OF APPARATUS WITHOUT WRITTEN PERMISSION.

| ACAD REFERENCE NO. | 337 ENG MASTER   |  |  |
|--------------------|------------------|--|--|
| DRAWN: J.LEE       | DATE: OCT. 06/09 |  |  |
| CHECKED:           | DATE:            |  |  |
| SCALE: NTS         | SHEET 1 OF 3     |  |  |
| DRAWING NUMBER     | ISSUE            |  |  |
| 337 Assembly       | 1                |  |  |



ISSUE NUMBER

O