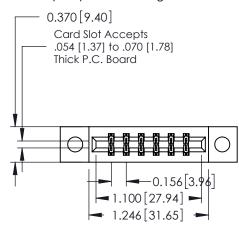

## **See Accompanying Pages for:**

- **Contact Bend Details**
- **Mounting Options**

| 337 / 387 Series Card Edge Connector |
|--------------------------------------|
| Part Number: 387-012-555-204         |