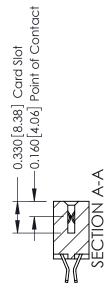

## **Contact Detail**

555-Extender Board Bend (Code 500 Contacts) .156 [3.96] Contact Spacing x .200 [5.08] Row Spacing

THIS IS A C.A.D. GENERATED DRAWING DO NOT MAKE MANUAL REVISIONS TO MASTER.

ISSUE NUMBER

ISSUE NUMBER

ORIGINAL

1

| 337 / 387 Series Card Edge Connector<br>Contact Bend Detail           |                                                                                                                                                                                                  | ACAD REFERENCE NO. | 337 ENG MASTER   |               |
|-----------------------------------------------------------------------|--------------------------------------------------------------------------------------------------------------------------------------------------------------------------------------------------|--------------------|------------------|---------------|
|                                                                       |                                                                                                                                                                                                  | DRAWN: J.LEE       | DATE: OCT. 06/09 |               |
|                                                                       |                                                                                                                                                                                                  | CHECKED:           | DATE:            |               |
| EDAC INC TORONTO, ONTARIO CANADA YOUR CONNECTION TO QUALITY & SERVICE | THESE DRAWINGS AND SPECIFICATIONS ARE THE PROPERTY OF EDAC INC.,AND SHALL NOT BE REPRODUCED, OR COPIED OR USED AS THE BASIS FOR THE MANUFACTURE OR SALE OF APPARATUS WITHOUT WRITTEN PERMISSION. | SCALE: NTS         | SHEET            | 2 <b>OF</b> 3 |
|                                                                       |                                                                                                                                                                                                  | DRAWING NUMBER     |                  | ISSUE         |
|                                                                       |                                                                                                                                                                                                  | 337 Assembly       |                  | 1             |