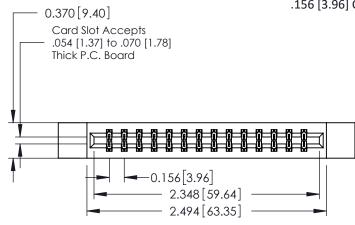

ISSUE NUMBER

ORIGINAL

337 / 387 Series Card Edge Connector Part Number: 387-028-540-212

YOUR CONNECTION TO QUALITY & SERVICE

**EDAC INC** TORONTO, ONTARIO CANADA

THESE DRAWINGS AND SPECIFICATIONS ARE THE PROPERTY OF EDAC INC., AND SHALL NOT BE REPRODUCED, OR COPIED OR USED AS THE BASIS FOR THE MANUFACTURE OR SALE OF APPARATUS WITHOUT WRITTEN PERMISSION.

## **Contact Detail**

540-Wire Wrap .025 Sq.(0.64 Sq.) - Tail LG=.560(14.22) .156 [3.96] Contact Spacing x .200 [5.08] Row Spacing

THIS IS A C.A.D. GENERATED DRAWING DO NOT MAKE MANUAL REVISIONS TO MASTER.