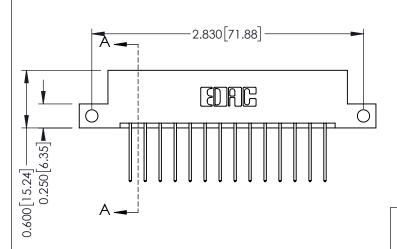

## **Mounting Option** 12-.128 (3.25) Dia. Side Mounting Holes

0.160 [4.06] Point of Contact Card Slot

0.330 [8.38]

**See Accompanying Pages for:** 

- **Contact Bend Details**
- **Mounting Options**

ISSUE NUMBER

ORIGINAL

1

| 337 / 387 Series Card Edge                                            | ACAD REFERENCE NO.                                                                                                                                                                               | 337 ENG MASTER |                  |               |
|-----------------------------------------------------------------------|--------------------------------------------------------------------------------------------------------------------------------------------------------------------------------------------------|----------------|------------------|---------------|
| Contact Bend Detail                                                   |                                                                                                                                                                                                  | DRAWN: J.LEE   | DATE: OCT. 06/09 |               |
|                                                                       |                                                                                                                                                                                                  | CHECKED:       | DATE:            |               |
| EDAC INC TORONTO, ONTARIO CANADA YOUR CONNECTION TO QUALITY & SERVICE | THESE DRAWINGS AND SPECIFICATIONS ARE THE PROPERTY OF EDAC INC.,AND SHALL NOT BE REPRODUCED, OR COPIED OR USED AS THE BASIS FOR THE MANUFACTURE OR SALE OF APPARATUS WITHOUT WRITTEN PERMISSION. | SCALE: NTS     | SHEET            | 2 <b>OF</b> 3 |
|                                                                       |                                                                                                                                                                                                  | DRAWING NUMBER |                  | ISSUE         |
|                                                                       |                                                                                                                                                                                                  | 337 Assembly   |                  | 1             |