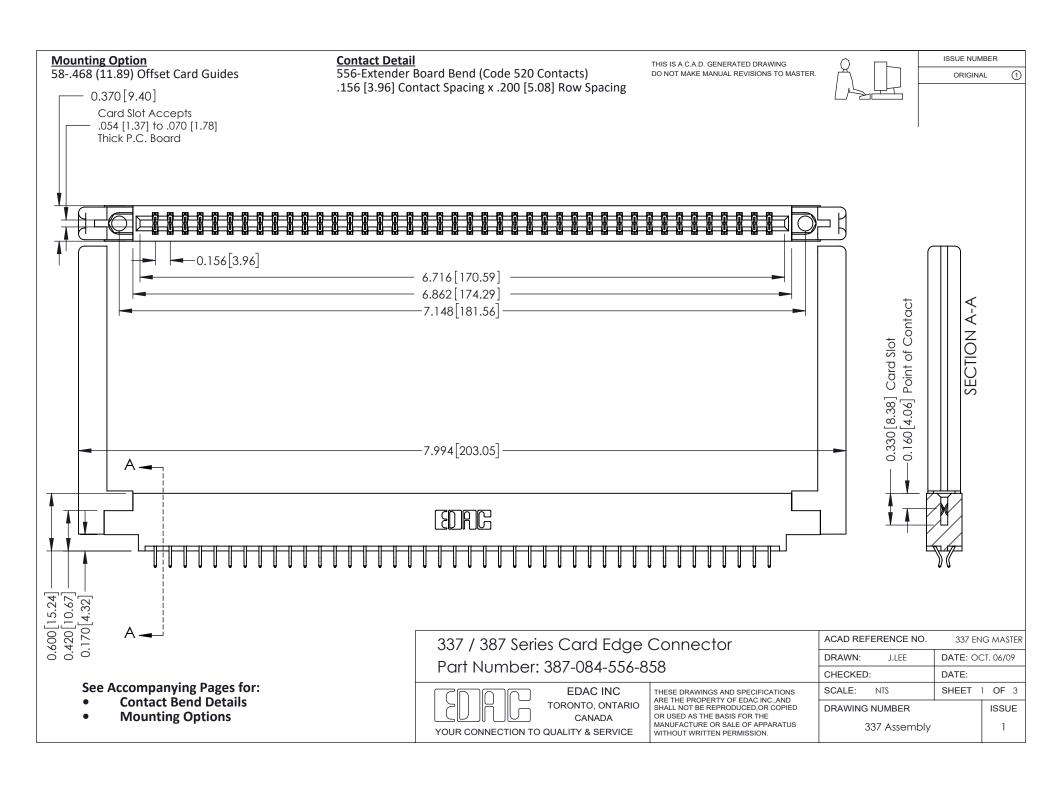

ISSUE NUMBER

ORIGINAL

1



| 337 / 387 Series Card Edge Connector<br>Contact Bend Detail           |                                                                                                                                                                                                  | ACAD REFERENCE NO. 337 E |                  | G MASTER      |
|-----------------------------------------------------------------------|--------------------------------------------------------------------------------------------------------------------------------------------------------------------------------------------------|--------------------------|------------------|---------------|
|                                                                       |