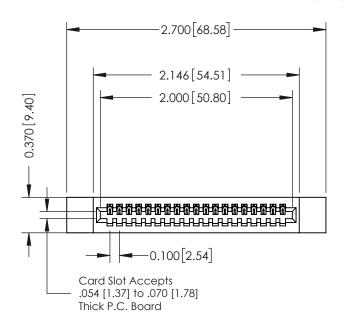

NTS

342 Assembly

0.410[10.41]

SHEET 1 OF 3

## **See Accompanying Pages for:**

- **Contact Bend Details**
- **Mounting Options**

| Part Number: 3      | 202 010 544 1             | 10                                                                  | Dr |
|---------------------|---------------------------|---------------------------------------------------------------------|----|
| run number.         | 072-017-044-1             | 12                                                                  | С  |
|                     |                           | THESE DRAWINGS AND SPECIFICATIONS ARE THE PROPERTY OF EDAC INC.,AND | S  |
|                     | ORONTO, ONTARIO<br>CANADA | SHALL NOT BE REPRODUCED,OR COPIED OR USED AS THE BASIS FOR THE      | DF |
| OUR CONNECTION TO C | QUALITY & SERVICE         | MANUFACTURE OR SALE OF APPARATUS WITHOUT WRITTEN PERMISSION.        |    |