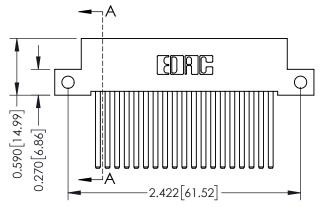

NTS

342 Assembly

0.410[10.41]

SHEET 1 OF 3

## **See Accompanying Pages for:**

- **Contact Bend Details**
- **Mounting Options**

| Part Number: 3      | 202 010 544 1             | 10                                                                  | Dr |
|---------------------|---------------------------|---------------------------------------------------------------------|----|
| run number.         | 072-017-044-1             | 12                                                                  | С  |
|                     |                           | THESE DRAWINGS AND SPECIFICATIONS ARE THE PROPERTY OF EDAC INC.,AND | S  |
|                     | ORONTO, ONTARIO<br>CANADA | SHALL NOT BE REPRODUCED,OR COPIED OR USED AS THE BASIS FOR THE      | DF |
| OUR CONNECTION TO C | QUALITY & SERVICE         | MANUFACTURE OR SALE OF APPARATUS WITHOUT WRITTEN PERMISSION.        |    |