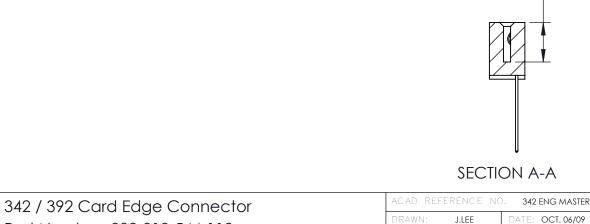

NTS

342 Assembly

0.410[10.41]

SHEET 1 OF 3

## **See Accompanying Pages for:**

- **Contact Bend Details**
- **Mounting Options**

| Part Number: 3      | 202 010 544 1             | 10                                                                  | Dr |
|---------------------|---------------------------|---------------------------------------------------------------------|----|
| run number.         | 072-017-044-1             | 12                                                                  | С  |
|                     |                           | THESE DRAWINGS AND SPECIFICATIONS ARE THE PROPERTY OF EDAC INC.,AND | S  |
|                     | ORONTO, ONTARIO<br>CANADA | SHALL NOT BE REPRODUCED,OR COPIED OR USED AS THE BASIS FOR THE      | DF |
| OUR CONNECTION TO C | QUALITY & SERVICE         | MANUFACTURE OR SALE OF APPARATUS WITHOUT WRITTEN PERMISSION.        |    |