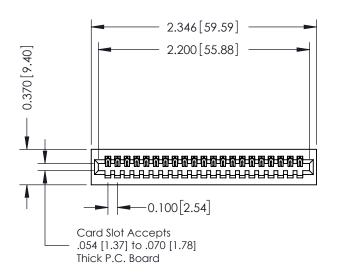

## 0.410[10.41] SECTION A-A

## **See Accompanying Pages for:**

- **Contact Bend Details**
- **Mounting Options**

| 342 / 392 Card Edge Connector |
|-------------------------------|
| Part Number: 392-021-523-101  |

YOUR CONNECTION TO QUALITY & SERVICE

342 ENG MASTER DATE: OCT. 06/09 J.LEE SHEET 1 OF 3 NTS

342 Assembly

THIS IS A C.A.D. GENERATED DRAWING DO NOT MAKE MANUAL REVISIONS TO MASTER. ISSUE NUMBER

ORIGINAL

1

| 342 / 392 Series Card Edge Connector<br>Contact Bend Detail |                                                                                                                                     | ACAD REFERENCE NO. 342 ENG MASTER |             |          |          |
|-------------------------------------------------------------|-------------------------------------------------------------------------------------------------------------------------------------|-----------------------------------|-------------|----------|----------|
|                                                             |                                                                                                                                     | DRAWN:                            | J.LEE       | DATE: OC | T. 06/09 |
|                                                             |                                                                                                                                     | CHECKED                           | ):          | DATE:    |          |
| EDAC INC                                                    | ARE THE PROPERTY OF EDAC INC.,AND — SHALL NOT BE REPRODUCED,OR COPIED OR USED AS THE BASIS FOR THE MANUFACTURE OR SALE OF APPARATUS | SCALE:                            | NTS         | SHEET :  | 2 OF 3   |
| TORONTO, ONTARIO                                            |                                                                                                                                     | DRAWING                           | NUMBER      |          | ISSUE    |
| YOUR CONNECTION TO QUALITY & SERVICE                        |                                                                                                                                     | 3                                 | 42 Assembly |          | 1        |