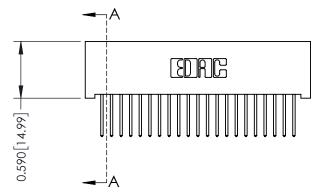

342 ENG MASTER DATE: OCT. 06/09 J.LEE SHEET 1 OF 3 NTS

342 Assembly

THIS IS A C.A.D. GENERATED DRAWING DO NOT MAKE MANUAL REVISIONS TO MASTER. ISSUE NUMBER

ORIGINAL

1

| 342 / 392 Series Card Edge Connector<br>Contact Bend Detail |                                                                                                                                     | ACAD REFERENCE NO. 342 ENG MASTER |             |          |          |
|-------------------------------------------------------------|-------------------------------------------------------------------------------------------------------------------------------------|-----------------------------------|-------------|----------|----------|
|                                                             |                                                                                                                                     | DRAWN:                            | J.LEE       | DATE: OC | T. 06/09 |
|                                                             |                                                                                                                                     | CHECKED                           | ):          | DATE:    |          |
| EDAC INC                                                    | ARE THE PROPERTY OF EDAC INC.,AND — SHALL NOT BE REPRODUCED,OR COPIED OR USED AS THE BASIS FOR THE MANUFACTURE OR SALE OF APPARATUS | SCALE:                            | NTS         | SHEET :  | 2 OF 3   |
| TORONTO, ONTARIO                                            |                                                                                                                                     | DRAWING                           | NUMBER      |          | ISSUE    |
| YOUR CONNECTION TO QUALITY & SERVICE                        |                                                                                                                                     | 3                                 | 42 Assembly |          | 1        |