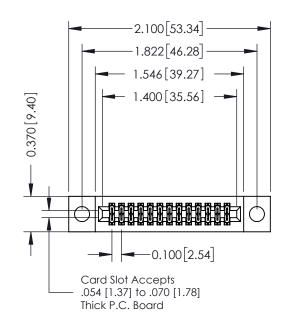

## **See Accompanying Pages for:**

- Contact Bend Details
- Mounting Options

| 342 / 392 Card Edge Connector<br>Part Number: 392-026-542-204 |                                                                                                                                                                                                  | ACAD REFERENCE NO. 342 ENG MASTER |             |         |           |  |
|---------------------------------------------------------------|--------------------------------------------------------------------------------------------------------------------------------------------------------------------------------------------------|-----------------------------------|-------------|---------|-----------|--|
|                                                               |                                                                                                                                                                                                  | DRAWN:                            | J.LEE       | DATE: O | CT. 06/09 |  |
|                                                               |                                                                                                                                                                                                  | CHECKED:                          |             | DATE:   |           |  |
| TORONTO, ONTARIO CANADA                                       | THESE DRAWINGS AND SPECIFICATIONS ARE THE PROPERTY OF EDAC INC. AND SHALL NOT BE REPRODUCED, OR COPIED OR USED AS THE BASIS FOR THE MANUFACTURE OR SALE OF APPARATUS WITHOUT WRITTEN PERMISSION. | SCALE:                            | NTS         | SHEET   | 1 OF 3    |  |
|                                                               |                                                                                                                                                                                                  | DRAWING                           | NUMBER      | •       | ISSUE     |  |
|                                                               |                                                                                                                                                                                                  | 34                                | 12 Assembly |         | 1         |  |