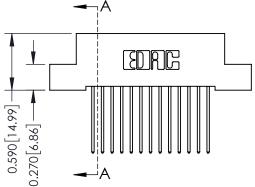

THIS IS A C.A.D. GENERATED DRAWING DO NOT MAKE MANUAL REVISIONS TO MASTER. ISSUE NUMBER

ORIGINAL

1

| 342 / 392 Series Card Edge Connector<br>Contact Bend Detail |                                                                                                                                                                                                | ACAD REFERENCE NO. 342 ENG MASTER |             |                  |        |  |
|-------------------------------------------------------------|------------------------------------------------------------------------------------------------------------------------------------------------------------------------------------------------|-----------------------------------|-------------|------------------|--------|--|
|                                                             |                                                                                                                                                                                                | DRAWN:                            | J.LEE       | DATE: OCT. 06/09 |        |  |
|                                                             |                                                                                                                                                                                                | CHECKED:                          |             | DATE:            |        |  |
| TORONTO, ONTARIO                                            | THESE DRAWINGS AND SPECIFICATIONS ARE THE PROPERTY OF EDAC INCAND SHALL NOT BE REPRODUCED, OR COPIED OR USED AS THE BASIS FOR THE MANUFACTURE OR SALE OF APPARATUS WITHOUT WRITTEN PERMISSION. | SCALE:                            | NTS         | SHEET :          | 2 OF 3 |  |
|                                                             |                                                                                                                                                                                                | DRAWING                           | NUMBER      |                  | ISSUE  |  |
| YOUR CONNECTION TO QUALITY & SERVICE                        |                                                                                                                                                                                                | 3                                 | 42 Assembly |                  | 1      |  |