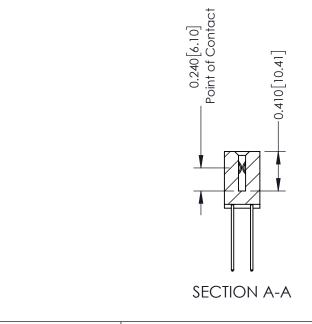

THIS IS A C.A.D. GENERATED DRAWING DO NOT MAKE MANUAL REVISIONS TO MASTER. ISSUE NUMBER

ORIGINAL

1

| 342 / 392 Series Card Edge Connector<br>Contact Bend Detail |                                                                                                                                                                                                | ACAD REFERENCE NO. 342 ENG MASTER |             |                  |        |  |
|-------------------------------------------------------------|------------------------------------------------------------------------------------------------------------------------------------------------------------------------------------------------|-----------------------------------|-------------|------------------|--------|--|
|                                                             |                                                                                                                                                                                                | DRAWN:                            | J.LEE       | DATE: OCT. 06/09 |        |  |
|                                                             |                                                                                                                                                                                                | CHECKED:                          |             | DATE:            |        |  |
| TORONTO, ONTARIO                                            | THESE DRAWINGS AND SPECIFICATIONS ARE THE PROPERTY OF EDAC INCAND SHALL NOT BE REPRODUCED, OR COPIED OR USED AS THE BASIS FOR THE MANUFACTURE OR SALE OF APPARATUS WITHOUT WRITTEN PERMISSION. | SCALE:                            | NTS         | SHEET :          | 2 OF 3 |  |
|                                                             |                                                                                                                                                                                                | DRAWING                           | NUMBER      |                  | ISSUE  |  |
| YOUR CONNECTION TO QUALITY & SERVICE                        |                                                                                                                                                                                                | 3                                 | 42 Assembly |                  | 1      |  |