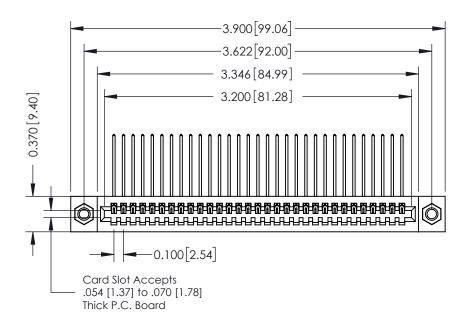

342 / 392 Card Edge Connector Part Number: 392-031-559-107

YOUR CONNECTION TO QUALITY & SERVICE

CANADA

342 ENG MASTER J.LEE DATE: OCT. 06/09 SHEET 1 OF 3

342 Assembly

THIS IS A C.A.D. GENERATED DRAWING DO NOT MAKE MANUAL REVISIONS TO MASTER. ISSUE NUMBER