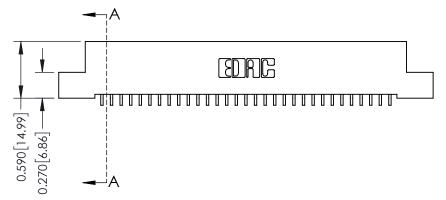

342 / 392 Card Edge Connector Part Number: 392-031-559-107

YOUR CONNECTION TO QUALITY & SERVICE

CANADA

342 ENG MASTER J.LEE DATE: OCT. 06/09 SHEET 1 OF 3

342 Assembly

THIS IS A C.A.D. GENERATED DRAWING DO NOT MAKE MANUAL REVISIONS TO MASTER. ISSUE NUMBER