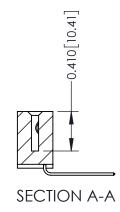

342 / 392 Card Edge Connector Part Number: 392-031-559-107

YOUR CONNECTION TO QUALITY & SERVICE

CANADA

342 ENG MASTER J.LEE DATE: OCT. 06/09 SHEET 1 OF 3

342 Assembly

THIS IS A C.A.D. GENERATED DRAWING DO NOT MAKE MANUAL REVISIONS TO MASTER. ISSUE NUMBER