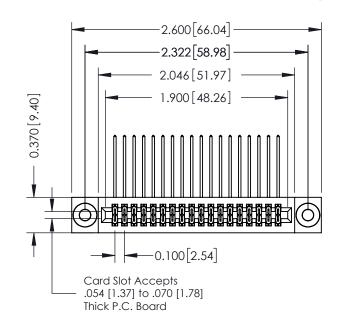

## **See Accompanying Pages for:**

- **Contact Bend Details**
- **Mounting Options**

| 342 / 392 Card Edge Connector |
|-------------------------------|
| Part Number: 392-036-558-203  |

YOUR CONNECTION TO QUALITY & SERVICE