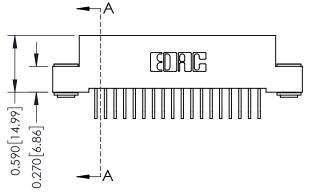

**Mounting Option** 

03-.116 (2.95) I.D. Floating Eyelets

**Contact Detail** 

558-90 Degree Bend (Code 541 Contacts) .100 [2.54] Contact Spacing x .200 [5.08] Row Spacing





## 0.240 [6.10] Point of Contact 0.410[10.41] **SECTION A-A**

## **See Accompanying Pages for:**

- **Contact Bend Details**
- **Mounting Options**

| 342 / 392 Card Edge Connector |
|-------------------------------|
| Part Number: 392-036-558-203  |

YOUR CONNECTION TO QUALITY & SERVICE

342 ENG MASTER DATE: OCT. 06/09 J.LEE NTS SHEET 1 OF 3

342 Assembly

THIS IS A C.A.D. GENERATED DRAWING DO NOT MAKE MANUAL REVISIONS TO MASTER. ISSUE NUMBER

ORIGINAL

1



| 342 / 392 Series Card Edge Connector<br>Contact Bend Detail |                                                                                                                                              | ACAD REFERENCE NO. 342 ENG MASTER |             |          |          |
|-----------------------------------------------------