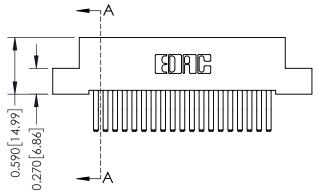

## 0.240 [6.10] Point of Contact 0.410[10.41] **SECTION A-A**

342 ENG MASTER DATE: OCT. 06/09 J.LEE NTS SHEET 1 OF 3

342 Assembly

THIS IS A C.A.D. GENERATED DRAWING DO NOT MAKE MANUAL REVISIONS TO MASTER. ISSUE NUMBER

ORIGINAL

1

| 342 / 392 Series Card Edge Connector<br>Contact Bend Detail |                                                                                                                                              | ACAD REFERENCE NO. 342 ENG MASTER |             |          |          |
|-------------------------------------------------------------|----------------------------------------------------------------------------------------------------------------------------------------------|-----------------------------------|-------------|----------|----------|
|                                                             |                                                                                                                                              | DRAWN:                            | J.LEE       | DATE: OC | T. 06/09 |
|                                                             |                                                                                                                                              | CHECKED:                          |             | DATE:    |          |
| EDAC INC                                                    | ARE THE PROPERTY OF EDAC INC.,AND —<br>SHALL NOT BE REPRODUCED,OR COPIED<br>OR USED AS THE BASIS FOR THE<br>MANUFACTURE OR SALE OF APPARATUS | SCALE:                            | NTS         | SHEET :  | 2 OF 3   |
| TORONTO, ONTARIO                                            |                                                                                                                                              | DRAWING                           | NUMBER      |          | ISSUE    |
| YOUR CONNECTION TO QUALITY & SERVICE                        |                                                                                                                                              | 3                                 | 42 Assembly |          | 1        |