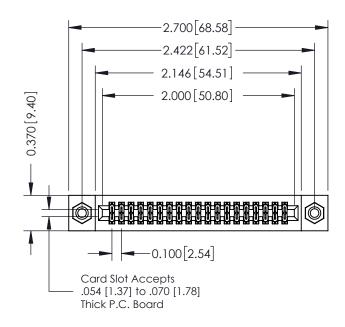

## **See Accompanying Pages for:**

- **Contact Bend Details**
- **Mounting Options**

| 342 / 392 Card Edge Connector |
|-------------------------------|
| Part Number: 392-038-560-208  |

YOUR CONNECTION TO QUALITY & SERVICE

342 ENG MASTER DATE: OCT. 06/09 J.LEE NTS SHEET 1 OF 3

342 Assembly

THIS IS A C.A.D. GENERATED DRAWING DO NOT MAKE MANUAL REVISIONS TO MASTER. ISSUE NUMBER

ORIGINAL

1

| 342 / 392 Series Card Edge Connector<br>Contact Bend Detail |                                                                                                                                              | ACAD REFERENCE NO. 342 ENG MASTER |             |          |          |
|-------------------------------------------------------------|----------------------------------------------------------------------------------------------------------------------------------------------|-----------------------------------|-------------|----------|----------|
|                                                             |                                                                                                                                              | DRAWN:                            | J.LEE       | DATE: OC | T. 06/09 |
|                                                             |                                                                                                                                              | CHECKED:                          |             | DATE:    |          |
| EDAC INC                                                    | ARE THE PROPERTY OF EDAC INC.,AND —<br>SHALL NOT BE REPRODUCED,OR COPIED<br>OR USED AS THE BASIS FOR THE<br>MANUFACTURE OR SALE OF APPARATUS | SCALE:                            | NTS         | SHEET :  | 2 OF 3   |
| TORONTO, ONTARIO                                            |                                                                                                                                              | DRAWING                           | NUMBER      |          | ISSUE    |
| YOUR CONNECTION TO QUALITY & SERVICE                        |                                                                                                                                              | 3                                 | 42 Assembly |          | 1        |