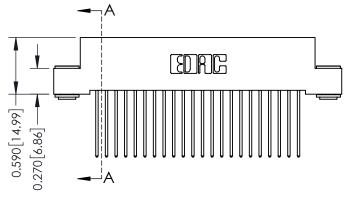

## **See Accompanying Pages for:**

- **Contact Bend Details**
- **Mounting Options**

342 / 392 Card Edge Connector Part Number: 392-044-542-203

342 ENG MASTER DATE: OCT. 06/09 J.LEE SHEET 1 OF 3

342 Assembly