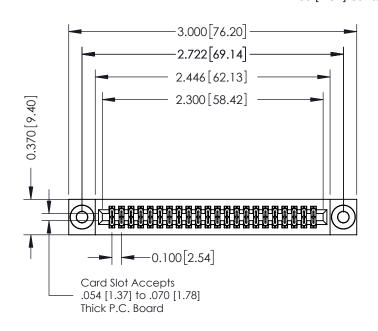

## **See Accompanying Pages for:**

- **Contact Bend Details**
- **Mounting Options**

342 / 392 Card Edge Connector Part Number: 392-044-542-203

342 ENG MASTER DATE: OCT. 06/09 J.LEE SHEET 1 OF 3

342 Assembly