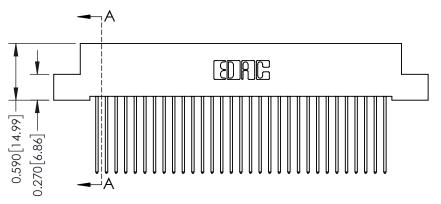

## **See Accompanying Pages for:**

- **Contact Bend Details**
- **Mounting Options**

| 342 / 392 Card Edge Connector |
|-------------------------------|
| Part Number: 392-062-541-202  |

| ACAD REFERENCE NO. 342 ENG MASTER |                  |  |  |  |  |
|-----------------------------------|------------------|--|--|--|--|
| DRAWN: J.LEE                      | DATE: OCT. 06/09 |  |  |  |  |
| CHECKED:                          | DATE:            |  |  |  |  |
| SCALE: NTS                        | SHEET 1 OF 3     |  |  |  |  |
| DRAWING NUMBER                    | ISSUE            |  |  |  |  |