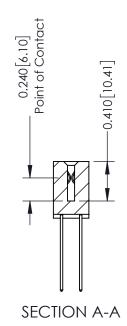

## **Contact Detail**

541-Wire Wrap .025 Sq.(0.64 Sq.) - Tail LG=.760(19.30) .100 [2.54] Contact Spacing x .200 [5.08] Row Spacing