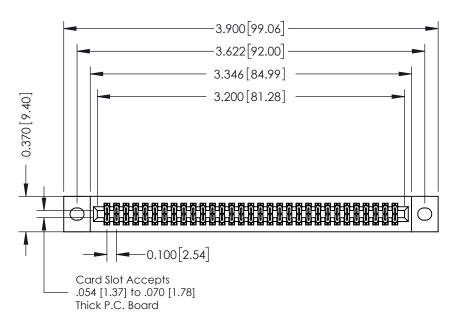

## **See Accompanying Pages for:**

- **Contact Bend Details**
- **Mounting Options**

| 342 / 392 Card Edge Connector |
|-------------------------------|
| Part Number: 392-062-541-202  |

| ACAD REFERENCE NO. 342 ENG MASTER |                  |  |  |  |  |
|-----------------------------------|------------------|--|--|--|--|
| DRAWN: J.LEE                      | DATE: OCT. 06/09 |  |  |  |  |
| CHECKED:                          | DATE:            |  |  |  |  |
| SCALE: NTS                        | SHEET 1 OF 3     |  |  |  |  |
| DRAWING NUMBER                    | ISSUE            |  |  |  |  |