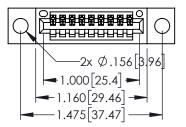

Contact Dimensions: 523-P.C. Tail .025 Sq.(0.64 Sq.) - Tail LG=.390(9.91) .100 (2.54) Contact Spacing x .200 (5.08) Row Spacing

.330[8.38] CARD SLOT .160[4.06] POINT OF CONTACT

50 [3.81]

1

- INSULATOR MATERIAL: THERMOPLASTIC PBT BLACK, UL 94V-0
- CONTACT MATERIAL; COPPER TIN ALLOY CONTACT PLATING: GOLD ON THE MATING AREA, TIN PLATING ON THE CONTACT TAILS, NICKEL UNDERPLATE

| 345/395 SERIES CARD EDGE CONNECTOR |
|------------------------------------|
| 343/3/3 SERIES CARD EDGE CONNECTOR |
| PART NUMBER: 395-009-523-104       |
| 1 ART NOMBER, 373-007-323-104      |

CANADA