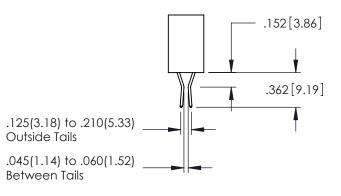

SECTION A-A

**Contact Code 558** 

Contact Code 559

**Contact Code 560** 

INSULATOR MATERIAL: THERMOPLASTIC POLYESTER, UL 94V-0

DAP MATERIAL AVAILABLE UPON REQUEST

CONTACT MATERIAL; COPPER ALLOY CONTACT PLATING: GOLD ON THE MATING AREA, TIN PLATING ON THE CONTACT TAILS, NICKEL UNDERPLATE