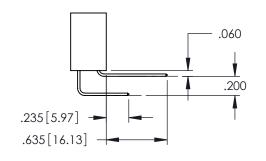

SECTION A-A

**Contact Code 558** 

Contact Code 559

**Contact Code 560** 

INSULATOR MATERIAL: THERMOPLASTIC POLYESTER, UL 94V-0

DAP MATERIAL AVAILABLE UPON REQUEST

CONTACT MATERIAL; COPPER ALLOY CONTACT PLATING: GOLD ON THE MATING AREA, TIN PLATING ON THE CONTACT TAILS, NICKEL UNDERPLATE

345/395 SERIES CARD EDGE CONNECTOR CONTACT CODE 555,556,558,559,560 DIMENSIONS

YOUR CONNECTION TO QUALITY & SERVICE

ACAD REFERENCE NO. 345-ENG-MASTER DATE:MAY.16/2017 DRAWN: R.STA.MONICA 1:1 SHEET 2 OF 2