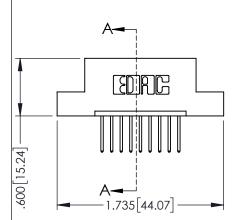

| 345/395 SERIES CARD EDGE CONNECTOR |
|------------------------------------|
| 343/3/3 SERIES CARD EDGE CONNECTOR |
| PART NUMBER: 395-009-523-104       |
| 1 ART NOMBER, 373-007-323-104      |

CANADA