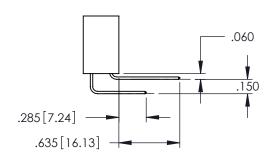

Contact Dimensions: 523-P.C. Tail .025 Sq.(0.64 Sq.) - Tail LG=.390(9.91) .100 (2.54) Contact Spacing x .200 (5.08) Row Spacing

.330[8.38] CARD SLOT .160[4.06] POINT OF CONTACT

50 [3.81]

1

- INSULATOR MATERIAL: THERMOPLASTIC PBT BLACK, UL 94V-0
- CONTACT MATERIAL; COPPER TIN ALLOY CONTACT PLATING: GOLD ON THE MATING AREA, TIN PLATING ON THE CONTACT TAILS, NICKEL UNDERPLATE