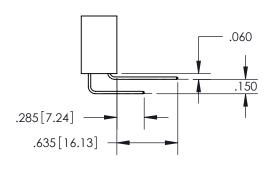

THIS IS A C.A.D. GENERATED DRAWING DO NOT MAKE MANUAL REVISIONS TO MASTER.

ISSUE NUMBER

ORIGINAL

1

<u>Contact Dimensions:</u> 542-Wire Wrap .025 Sq.(0.64 Sq.) - Tail LG=.645(16.38) .100 (2.54) Contact Spacing x .200 (5.08) Row Spacing

INSULATOR MATERIAL: THERMOPLASTIC PBT, UL 94V-0 CONTACT MATERIAL; COPPER TIN ALLOY CONTACT PLATING: GOLD ON THE MATING AREA, TIN PLATING ON THE CONTACT TAILS, NICKEL UNDERPLATE

.160 4.06 POINT OF CONTACT .330[8.38] -.370[9.4] **CARD SLOT** .150 [3.81]

SECTION A-A

345/395 SERIES CARD EDGE CONNECTOR PART NUMBER: 395-020-542-204

**EDAC INC** TORONTO, ONTARIO CANADA

THESE DRAWINGS AND SPECIFICATIONS ARE THE PROPERTY OF EDAC INC.,AND SHALL NOT BE REPRODUCED, OR COPIED OR USED AS THE BASIS FOR THE MANUFACTURE OR SALE OF APPARATUS WITHOUT WRITTEN PERMISSION.