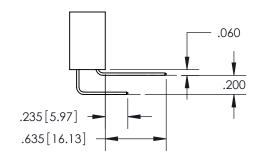

ISSUE NUMBER

ORIGINAL

1

**Contact Code 558** 

**Contact Code 559** 

**Contact Code 560** 

| 345/395 SERIES CARD EDGE CONNECTOR          |
|---------------------------------------------|
| CONTACT CODE 555,556,558,559,560 DIMENSIONS |

Outside Tails

Between Tails

| ACAD REFERENCE NO.  | 345-ENG-MASTER |           |  |
|---------------------|----------------|-----------|--|
| DRAWN: R.STA.MONICA | DATE:MA        | Y.16/2017 |  |
| CHECKED:            | DATE:          |           |  |
| SCALE: 1:1          | SHEET          | 2 OF 2    |  |
| DRAWING NUMBER      |                | ISSUE     |  |
| 345-ENG-MASTER      |                | 1         |  |