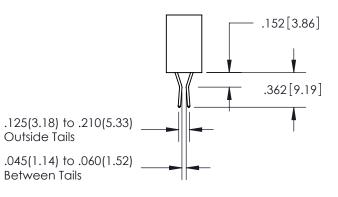

ISSUE NUMBER

ORIGINAL

1

**Contact Code 558** 

**Contact Code 559** 

**Contact Code 560** 

| 345/395 SERIES CARD EDGE CONNECTOR          |
|---------------------------------------------|
| CONTACT CODE 555,556,558,559,560 DIMENSIONS |

Outside Tails

Between Tails

| ACAD REFERENCE NO.  | 345-ENG-MASTER |           |  |
|---------------------|----------------|-----------|--|
| DRAWN: R.STA.MONICA | DATE:MA        | Y.16/2017 |  |
| CHECKED:            | DATE:          |           |  |
| SCALE: 1:1          | SHEET          | 2 OF 2    |  |
| DRAWING NUMBER      |                | ISSUE     |  |
| 345-ENG-MASTER      |                | 1         |  |