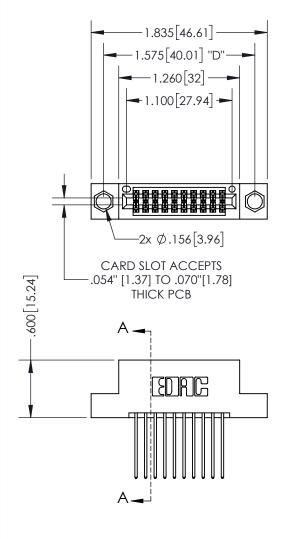

THIS IS A C.A.D. GENERATED DRAWING DO NOT MAKE MANUAL REVISIONS TO MASTER.

ISSUE NUMBER

ORIGINAL

1

<u>Contact Dimensions:</u> 542-Wire Wrap .025 Sq.(0.64 Sq.) - Tail LG=.645(16.38) .100 (2.54) Contact Spacing x .200 (5.08) Row Spacing

INSULATOR MATERIAL: THERMOPLASTIC PBT, UL 94V-0 CONTACT MATERIAL; COPPER TIN ALLOY CONTACT PLATING: GOLD ON THE MATING AREA, TIN PLATING ON THE CONTACT TAILS, NICKEL UNDERPLATE

.160 4.06 POINT OF CONTACT .330[8.38] -.370[9.4] **CARD SLOT** .150 [3.81]

SECTION A-A

345/395 SERIES CARD EDGE CONNECTOR PART NUMBER: 395-020-542-204

**EDAC INC** TORONTO, ONTARIO CANADA

THESE DRAWINGS AND SPECIFICATIONS ARE THE PROPERTY OF EDAC INC.,AND SHALL NOT BE REPRODUCED, OR COPIED OR USED AS THE BASIS FOR THE MANUFACTURE OR SALE OF APPARATUS WITHOUT WRITTEN PERMISSION.

| ACAD REFERENCE NO.  | 345-ENG-MASTER   |  |
|---------------------|------------------|--|
| DRAWN: R.STA.MONICA | DATE:MAY.16/2017 |  |
| CHECKED:            | DATE:            |  |
| SCALE: 1:1          | SHEET 1 OF 2     |  |
| DRAWING NUMBER      | ISSUE            |  |
| 345-ENG-MASTER      | 1                |  |
|                     | 1 1              |  |