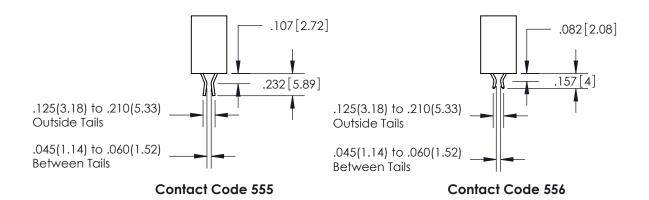

ISSUE NUMBER

ORIGINAL

1

**Contact Code 558** 

**Contact Code 559** 

**Contact Code 560** 

| 345/395 SERIES CARD EDGE CONNECTOR          |
|---------------------------------------------|
| CONTACT CODE 555,556,558,559,560 DIMENSIONS |

Outside Tails

Between Tails

| ACAD REFERENCE NO.  | 345-ENG-MASTER |           |  |
|---------------------|----------------|-----------|--|
| DRAWN: R.STA.MONICA | DATE:MA        | Y.16/2017 |  |
| CHECKED:            | DATE:          |           |  |
| SCALE: 1:1          | SHEET          | 2 OF 2    |  |
| DRAWING NUMBER      |                | ISSUE     |  |
| 345-ENG-MASTER      |                | 1         |  |