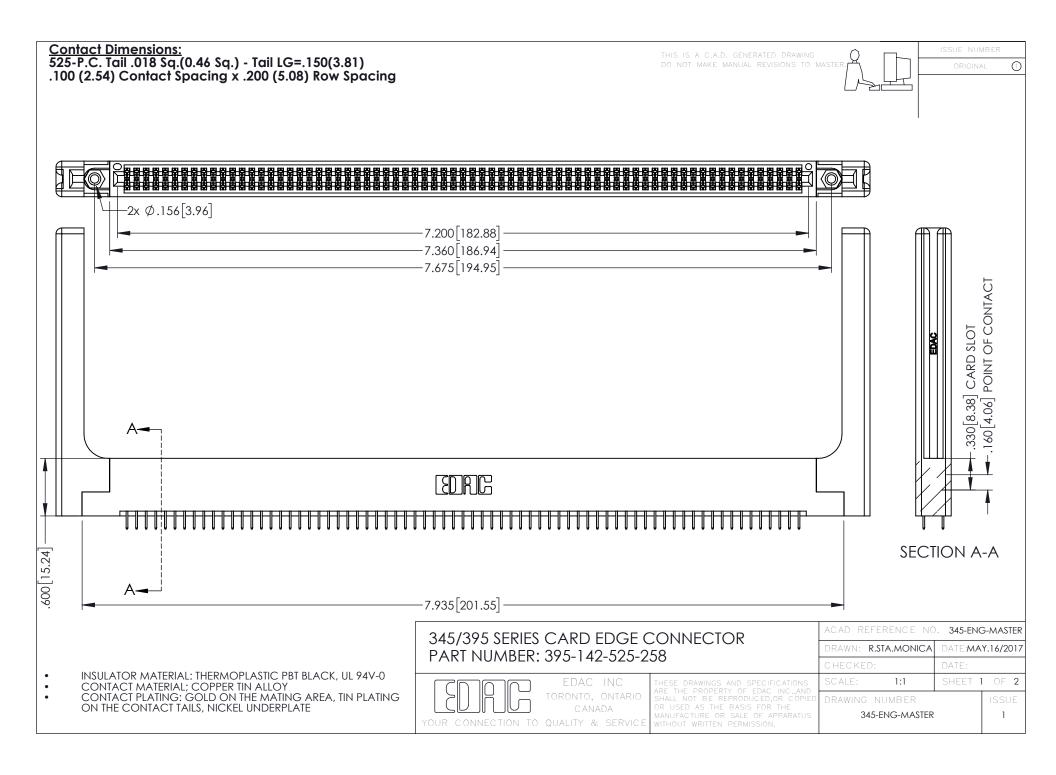

## 345/395 SERIES CARD EDGE CONNECTOR CONTACT CODE 555,556,558,559,560 DIMENSIONS

YOUR CONNECTION TO QUALITY & SERVICE

|    | ACAD REFERENCE NO. 345-ENG-MASTER |                  |
|----|-----------------------------------|------------------|
| 3  | DRAWN: R.STA.MONICA               | DATE:MAY.16/2017 |
|    | CHECKED:                          | DATE:            |
| ,  | SCALE: 1:1                        | SHEET 2 OF 2     |
| ΞD | DRAWING NUMBER                    | ISSUE            |