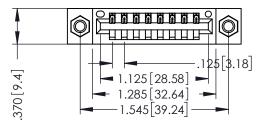

346/396 SERIES CARD EDGE CONNECTOR PART NUMBER: 396-008-522-607

YOUR CONNECTION TO QUALITY & SERVICE

**EDAC INC** TORONTO, ONTARIO CANADA

THESE DRAWINGS AND SPECIFICATIONS ARE THE PROPERTY OF EDAC INC.,AND SHALL NOT BE REPRODUCED,OR COPIED OR USED AS THE BASIS FOR THE MANUFACTURE OR SALE OF APPARATUS WITHOUT WRITTEN PERMISSION.

THIS IS A C.A.D. GENERATED DRAWING DO NOT MAKE MANUAL REVISIONS TO MASTER.

ISSUE NUMBER

ORIGINAL

1

INSULATOR MATERIAL: THERMOPLASTIC POLYESTER, UL 94V-0 CONTACT MATERIAL; COPPER, NICKEL, TIN ALLOY CA-725 CONTACT PLATING: GOLD ON THE MATING AREA, TIN-LEAD ON THE CONTACT TAILS, NICKEL UNDERPLATE