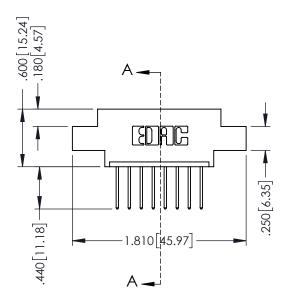

## 346/396 SERIES CARD EDGE CONNECTOR CONTACT CODE 555,556,558,559,560 DIMENSIONS

YOUR CONNECTION TO QUALITY & SERVICE

**EDAC INC** TORONTO, ONTARIO CANADA

THESE DRAWINGS AND SPECIFICATIONS ARE THE PROPERTY OF EDAC INC.,AND SHALL NOT BE REPRODUCED, OR COPIED OR USED AS THE BASIS FOR THE MANUFACTURE OR SALE OF APPARATUS WITHOUT WRITTEN PERMISSION.

## **Contact Code 555**

## **Contact Code 556**

INSULATOR MATERIAL: THERMOPLASTIC POLYESTER, UL 94V-0 CONTACT MATERIAL; COPPER, NICKEL, TIN ALLOY CA-725 CONTACT PLATING: GOLD ON THE MATING AREA, TIN-LEAD

ON THE CONTACT TAILS, NICKEL UNDERPLATE