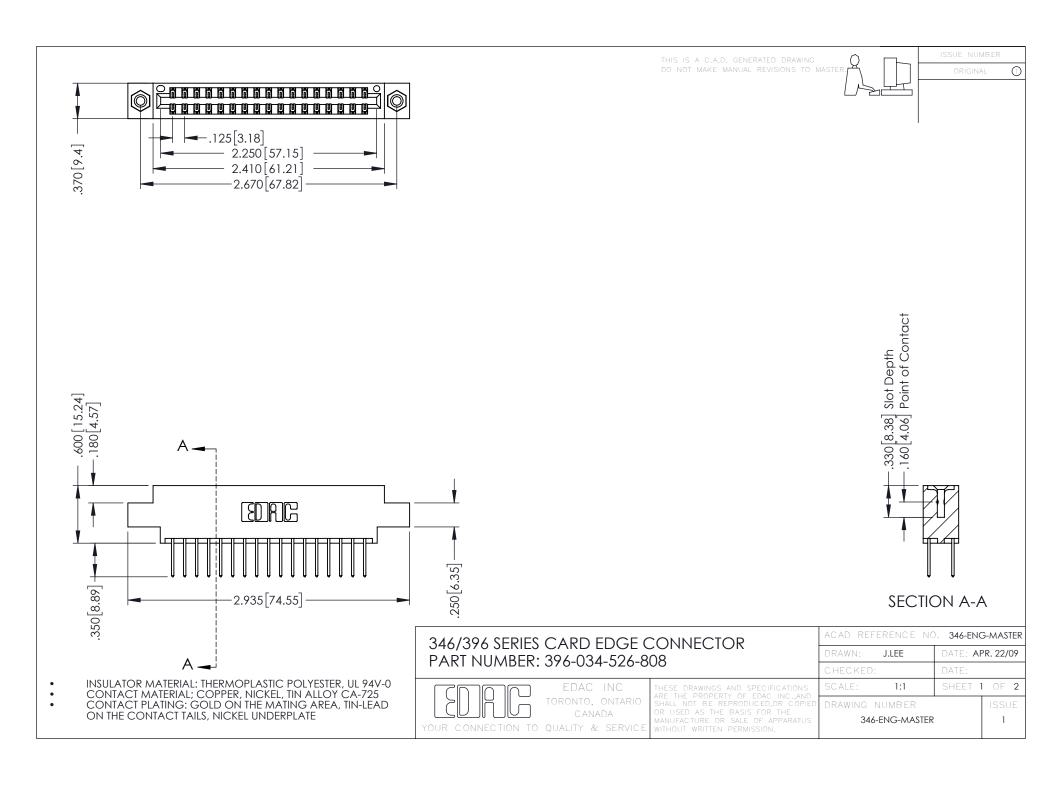

**Contact Code 555** 

**Contact Code 556** 

INSULATOR MATERIAL: THERMOPLASTIC POLYESTER, UL 94V-0 CONTACT MATERIAL; COPPER, NICKEL, TIN ALLOY CA-725 CONTACT PLATING: GOLD ON THE MATING AREA, TIN-LEAD

ON THE CONTACT TAILS, NICKEL UNDERPLATE