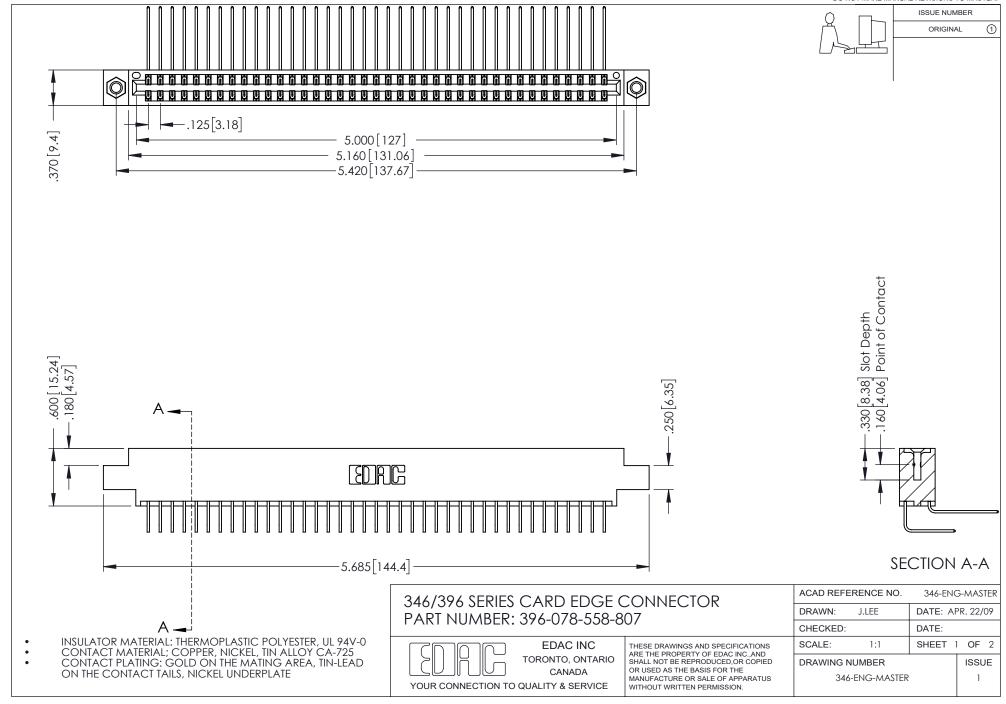

## **Contact Code 556**

INSULATOR MATERIAL: THERMOPLASTIC POLYESTER, UL 94V-0 CONTACT MATERIAL; COPPER, NICKEL, TIN ALLOY CA-725 CONTACT PLATING: GOLD ON THE MATING AREA, TIN-LEAD

ON THE CONTACT TAILS, NICKEL UNDERPLATE

## 346/396 SERIES CARD EDGE CONNECTOR CONTACT CODE 555,556,558,559,560 DIMENSIONS

YOUR CONNECTION TO QUALITY & SERVICE

**EDAC INC** TORONTO, ONTARIO CANADA

THESE DRAWINGS AND SPECIFICATIONS ARE THE PROPERTY OF EDAC INC.,AND SHALL NOT BE REPRODUCED, OR COPIED OR USED AS THE BASIS FOR THE MANUFACTURE OR SALE OF APPARATUS WITHOUT WRITTEN PERMISSION.