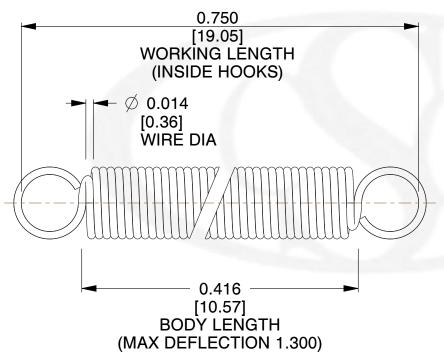

## NOTES:

1. Material: Hard Drawn

2. Finish:

3. Sugg Max. Load: 0.550 (lbs)
4. Sugg Max. Deflection: 1.300 (in)

5. All Drawing Dimensions are in Inches [mm]

6. Coil Count,

info@centuryspring.com

800.237.5225

SCALE

3.000

COMPONENT SPRINGS

ZZ3-11

**EXTENSION SPRINGS** 

SHEET 1 of 1

INCH [mm]