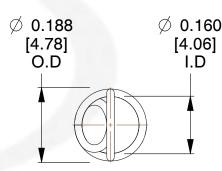

## NOTES:

1. Material: Hard Drawn

2. Finish:

3. Sugg Max. Load: 0.550 (lbs)
4. Sugg Max. Deflection: 1.300 (in)

5. All Drawing Dimensions are in Inches [mm]

6. Coil Count,

info@centuryspring.com

800.237.5225