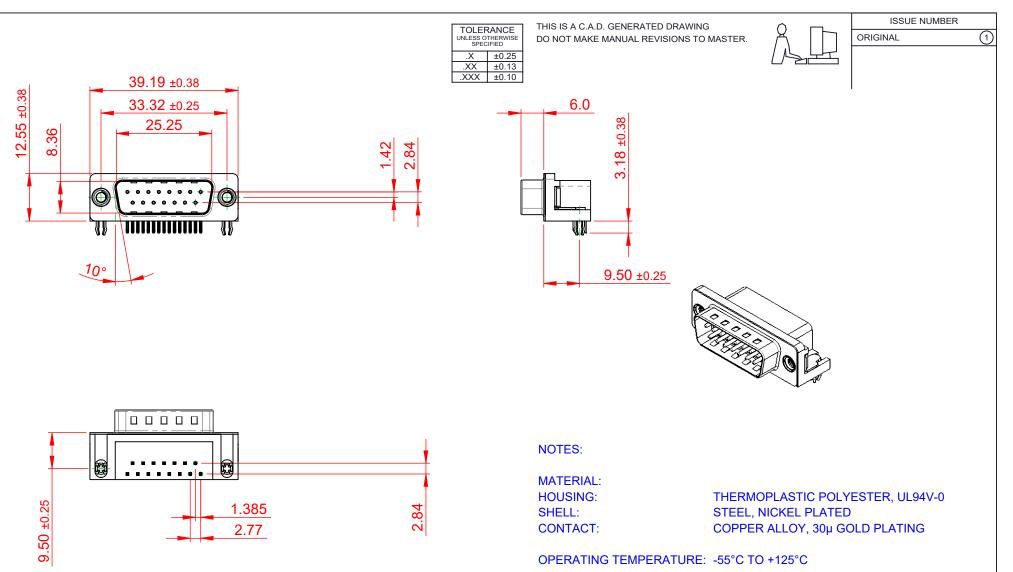

**CURRENT RATING:** CONTACT RESISTANCE: **INSULATOR RESISTANCE:** 

**3A PER CONTACT** 25mΩ MAX. 5000MΩ min.

WITHSTANDING VOLTAGE: 1000V AC rms

|                            | SW REFERENCE NO.: 621 ASSEMBLY                                       |                 |                 |                    |   |       |   |
|----------------------------|----------------------------------------------------------------------|-----------------|-----------------|--------------------|---|-------|---|
| 621 SERIES D-SUB CONNECTOR |                                                                      | DRAWN: C.B      |                 | DATE: AUG. 01/2018 |   |       |   |
|                            |                                                                      | CHECKED:        |                 | DATE:              |   |       |   |
| EDAC INC                   | THESE DRAWINGS AND SPECIFICATIONS<br>ARE THE PROPERTY OF EDAC INCAND | SCALE: 1:1      |                 | SHEET              | 1 | OF    | 1 |
| TORONTO, ONTARIO<br>CANADA | SHALL NOT BE REPRODUCED, OR COPIED OR USED AS THE BASIS FOR THE      | DRAWING NUMBER: | 621-015-668-555 |                    |   | ISSUE |   |
|                            | MANUFACTURE OR SALE OF APPARATUS<br>WITHOUT WRITTEN PERMISSION.      | PART NUMBER:    | 621-015-6       | 668-555            |   |       | 1 |