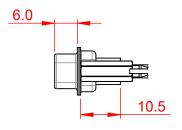

|             |            |     |   | 69.30 ±0.38 |                                         |  |
|-------------|------------|-----|---|-------------|-----------------------------------------|--|
| ±0.38       | 0.25       |     |   |             | 63.50 ±0.25                             |  |
| 12.60 ±0.38 | 8.36 ±0.25 | .84 |   |             | 55.42                                   |  |
| 7           | ω          | 2   |   |             |                                         |  |
|             |            | -   | - | <b>(</b>    | • • • • • • • • • • • • • • • • • • • • |  |
| 7           |            |     |   |             | 2.77                                    |  |
|             |            |     |   | _           | 1.385                                   |  |
|             |            |     | 1 | O٥          |                                         |  |

| 13.7 |  |
|------|--|

TOLERANCE UNLESS OTHERWISE SPECIFIED .X ±0.25 .XX ±0.13

.XXX ±0.10

THIS IS A C.A.D. GENERATED DRAWING DO NOT MAKE MANUAL REVISIONS TO MASTER.

ISSUE NUMBER ORIGINAL