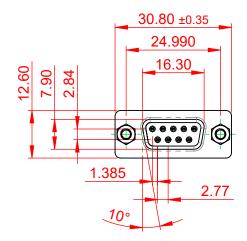

10.7

|                                        | 628 SERIES D-SUB CONNECTOR                                                                                                                                                                                     |                          | SW REFERENCE NO.: 628 ASSEMBLY |       |  |
|----------------------------------------|----------------------------------------------------------------------------------------------------------------------------------------------------------------------------------------------------------------|--------------------------|--------------------------------|-------|--|
| 628 SERIES D-SUB C                     |                                                                                                                                                                                                                |                          | DATE: AUG. 01/2                | 018   |  |
|                                        |                                                                                                                                                                                                                |                          | DATE:                          |       |  |
| EDAC INC<br>TORONTO, ONTARIO<br>CANADA | THESE DRAWINGS AND SPECIFICATIONS<br>ARE THE PROPERTY OF EDAC INC.,AND<br>SHALL NOT BE REPRODUCED,OR COPIED<br>OR USED AS THE BASIS FOR THE<br>MANUFACTURE OR SALE OF APPARATUS<br>WITHOUT WRITTEN PERMISSION. | SCALE: 1:1               | SHEET 1 OF                     | 1     |  |
|                                        |                                                                                                                                                                                                                | DRAWING NUMBER: 628-009- | 641-277                        | ISSUE |  |
| YOUR CONNECTION TO QUALITY & SERVICE   |                                                                                                                                                                                                                | PART NUMBER: 628-009-    | 641-277                        | 1     |  |