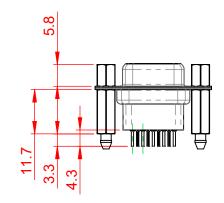

10.7

|                                        | 628 SERIES D-SUB CONNECTOR                                                                                                                                                                                     |                          | SW REFERENCE NO.: 628 ASSEMBLY |       |  |
|----------------------------------------|----------------------------------------------------------------------------------------------------------------------------------------------------------------------------------------------------------------|--------------------------|--------------------------------|-------|--|
| 628 SERIES D-SUB C                     |                                                                                                                                                                                                                |                          | DATE: AUG. 01/2                | 018   |  |
|                                        |                                                                                                                                                                                                                |                          | DATE:                          |       |  |
| EDAC INC<br>TORONTO, ONTARIO<br>CANADA | THESE DRAWINGS AND SPECIFICATIONS<br>ARE THE PROPERTY OF EDAC INC.,AND<br>SHALL NOT BE REPRODUCED,OR COPIED<br>OR USED AS THE BASIS FOR THE<br>MANUFACTURE OR SALE OF APPARATUS<br>WITHOUT WRITTEN PERMISSION. | SCALE: 1:1               | SHEET 1 OF                     | 1     |  |
|                                        |                                                                                                                                                                                                                | DRAWING NUMBER: 628-009- | 641-277                        | ISSUE |  |
| YOUR CONNECTION TO QUALITY & SERVICE   |                                                                                                                                                                                                                | PART NUMBER: 628-009-    | 641-277                        | 1     |  |