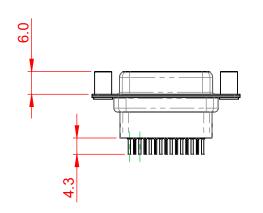

## NOTES:

MATERIAL:

HOUSING: THERMOPLASTIC POLYESTER, UL94V-0 SHELL: STEEL, NICKEL PLATED CONTACT: COPPER ALLOY, 15µ GOLD PLATED OPERATING TEMPERATURE: -55°C to +85°C

CURRENT RATING: 3A PER CONTACT CONTACT RESISTANCE: 25mΩ MAX. INSULATOR RESISTANCE: 5000MΩ min. DIELECTRIC WITHSTANDING VOLTAGE: 1000V AC rms

|  |                                      |                                                                                                                                                                                                                | SW REFERENCE NO.: 628 ASSEMBLY |                 |       |
|--|--------------------------------------|----------------------------------------------------------------------------------------------------------------------------------------------------------------------------------------------------------------|--------------------------------|-----------------|-------|
|  | 628 SERIES D-SUB CONNECTOR           |                                                                                                                                                                                                                | DRAWN: C.B                     | DATE: AUG. 01/2 | 018   |
|  |                                      |                                                                                                                                                                                                                | CHECKED:                       | DATE:           |       |
|  |                                      | THESE DRAWINGS AND SPECIFICATIONS<br>ARE THE PROPERTY OF EDAC INC.,AND<br>SHALL NOT BE REPRODUCED,OR COPIED<br>OR USED AS THE BASIS FOR THE<br>MANUFACTURE OR SALE OF APPARATUS<br>WITHOUT WRITTEN PERMISSION. | SCALE: 1:1                     | SHEET 1 OF      | 1     |
|  | TORONTO, ONTARIO<br>CANADA           |                                                                                                                                                                                                                | DRAWING NUMBER: 628-015-       | -321-058        | ISSUE |
|  | YOUR CONNECTION TO QUALITY & SERVICE |                                                                                                                                                                                                                | PART NUMBER: 628-015-          | -321-058        | 1     |