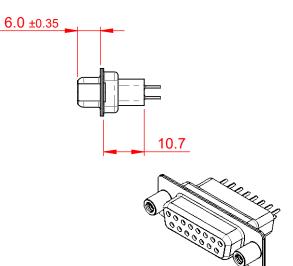

## NOTES:

MATERIAL:

HOUSING: THERMOPLASTIC POLYESTER, UL94V-0 SHELL: STEEL, NICKEL PLATED CONTACT: COPPER ALLOY, 15µ GOLD PLATED OPERATING TEMPERATURE: -55°C to +85°C

CURRENT RATING: 3A PER CONTACT CONTACT RESISTANCE: 25mΩ MAX. INSULATOR RESISTANCE: 5000MΩ min. DIELECTRIC WITHSTANDING VOLTAGE: 1000V AC rms

|  |                                      |                                                                                                                                                                                                                | SW REFERENCE NO.: 628 ASSEMBLY |                 |       |
|--|--------------------------------------|----------------------------------------------------------------------------------------------------------------------------------------------------------------------------------------------------------------|--------------------------------|-----------------|-------|
|  | 628 SERIES D-SUB CONNECTOR           |                                                                                                                                                                                                                | DRAWN: C.B                     | DATE: AUG. 01/2 | 018   |
|  |                                      |                                                                                                                                                                                                                | CHECKED:                       | DATE:           |       |
|  |                                      | THESE DRAWINGS AND SPECIFICATIONS<br>ARE THE PROPERTY OF EDAC INC.,AND<br>SHALL NOT BE REPRODUCED,OR COPIED<br>OR USED AS THE BASIS FOR THE<br>MANUFACTURE OR SALE OF APPARATUS<br>WITHOUT WRITTEN PERMISSION. | SCALE: 1:1                     | SHEET 1 OF      | 1     |
|  | TORONTO, ONTARIO<br>CANADA           |                                                                                                                                                                                                                | DRAWING NUMBER: 628-015-       | -321-058        | ISSUE |
|  | YOUR CONNECTION TO QUALITY & SERVICE |                                                                                                                                                                                                                | PART NUMBER: 628-015-          | -321-058        | 1     |