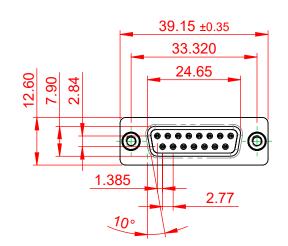

## NOTES:

MATERIAL:

HOUSING: THERMOPLASTIC POLYESTER, UL94V-0 SHELL: STEEL, NICKEL PLATED CONTACT: COPPER ALLOY, 15µ GOLD PLATED OPERATING TEMPERATURE: -55°C to +85°C

CURRENT RATING: 3A PER CONTACT CONTACT RESISTANCE: 25mΩ MAX. INSULATOR RESISTANCE: 5000MΩ min. DIELECTRIC WITHSTANDING VOLTAGE: 1000V AC rms