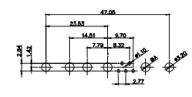

## NOTES:

MATERIAL: HOUSING: THERMOPLASTIC POLYESTER, UL94V-0 SHELL: STEEL, Sn or Ni PLATED CONTACT: COPPER ALLOY SEE ORDERING GUIDE FOR PLATING

OPERATING TEMPERATURE: -55°C ~ 125°C

SIGNAL CONTACT CURRENT RATING: 5A PER CONTACT SIGNAL CONTACT RESISTANCE:  $10m\Omega$  MAX. INSULATOR RESISTANCE:  $5000M\Omega$  min. DIELECTRIC WITHSTANDING VOLTAGE: 1000V AC rms

THIS SERIES FULLY CONFORMS TO THE EUROPEAN UNION DIRECTIVES 2011/65/EU FOR RoHS COMPLIANCY.

THIS IS A C.A.D. GENERATED DRAWING TOLERANCE UNLESS OTHERWISE SPECIFIED DO NOT MAKE MANUAL REVISIONS TO MASTER. .X ±0.25 .XX ±0.13 .XXX ±0.05