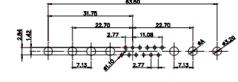

|                                                                                                   |                                      | SW REFERENCE NO.: 628 COMBO ASSEMBLY                                                                                                                                                                           |                                 |            |       |
|---------------------------------------------------------------------------------------------------|--------------------------------------|----------------------------------------------------------------------------------------------------------------------------------------------------------------------------------------------------------------|---------------------------------|------------|-------|
|                                                                                                   | COMBINATION                          | DRAWN: C.B                                                                                                                                                                                                     | DATE: JAN. 01/20                | 19         |       |
|                                                                                                   |                                      | CHECKED:                                                                                                                                                                                                       | DATE:                           |            |       |
| THIS SERIES FULLY CONFORMS TO<br>THE EUROPEAN UNION DIRECTIVES<br>2011/65/EU FOR RoHS COMPLIANCY. | EDAC INC                             | THESE DRAWINGS AND SPECIFICATIONS<br>ARE THE PROPERTY OF EDAC INC.,AND<br>SHALL NOT BE REPRODUCED,OR COPIED<br>OR USED AS THE BASIS FOR THE<br>MANUFACTURE OR SALE OF APPARATUS<br>WITHOUT WRITTEN PERMISSION. | SCALE: N.T.S                    | SHEET 4 OF | 4     |
|                                                                                                   | TORONTO, ONTARIO<br>CANADA           |                                                                                                                                                                                                                | DRAWING NUMBER: 628-21W1222-3T1 |            | ISSUE |
|                                                                                                   | YOUR CONNECTION TO QUALITY & SERVICE |                                                                                                                                                                                                                | PART NUMBER: 628-21W1222-3T1    |            | 1     |