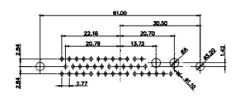

(1)

2W2 / 2WK2

3W3 / 3WK3

5W1 Male/Female

7W2 Male/Female

21W4 Male/Female

emale

emale

|                                                                                                                                                                                                                                                                                                                                                                                                                                                                                                                                                                                                                                                                                                                                                                                                                                                                                                                                                                                                                                                                                                                                                                                                                                                                                                                                                                                                                                                                                                                                                                                                                                                                                                                                                                                                                                                                                                                                                                                                                                                                                                                                                                                                                                                                                                                                                                                                                                                                                                                                                                                                                                                                                                                                        |                                                   | 11W1                         | Male/Female                                                                                                 | 27W2 Male/Fen          |
|----------------------------------------------------------------------------------------------------------------------------------------------------------------------------------------------------------------------------------------------------------------------------------------------------------------------------------------------------------------------------------------------------------------------------------------------------------------------------------------------------------------------------------------------------------------------------------------------------------------------------------------------------------------------------------------------------------------------------------------------------------------------------------------------------------------------------------------------------------------------------------------------------------------------------------------------------------------------------------------------------------------------------------------------------------------------------------------------------------------------------------------------------------------------------------------------------------------------------------------------------------------------------------------------------------------------------------------------------------------------------------------------------------------------------------------------------------------------------------------------------------------------------------------------------------------------------------------------------------------------------------------------------------------------------------------------------------------------------------------------------------------------------------------------------------------------------------------------------------------------------------------------------------------------------------------------------------------------------------------------------------------------------------------------------------------------------------------------------------------------------------------------------------------------------------------------------------------------------------------------------------------------------------------------------------------------------------------------------------------------------------------------------------------------------------------------------------------------------------------------------------------------------------------------------------------------------------------------------------------------------------------------------------------------------------------------------------------------------------------|---------------------------------------------------|------------------------------|-------------------------------------------------------------------------------------------------------------|------------------------|
| 23.53<br>23.53<br>23.53<br>23.53<br>23.53<br>23.53<br>23.53<br>23.53<br>23.53<br>23.53<br>23.53<br>24.54<br>25.55<br>25.55<br>25.55<br>25.55<br>25.55<br>25.55<br>25.55<br>25.55<br>25.55<br>25.55<br>25.55<br>25.55<br>25.55<br>25.55<br>25.55<br>25.55<br>25.55<br>25.55<br>25.55<br>25.55<br>25.55<br>25.55<br>25.55<br>25.55<br>25.55<br>25.55<br>25.55<br>25.55<br>25.55<br>25.55<br>25.55<br>25.55<br>25.55<br>25.55<br>25.55<br>25.55<br>25.55<br>25.55<br>25.55<br>25.55<br>25.55<br>25.55<br>25.55<br>25.55<br>25.55<br>25.55<br>25.55<br>25.55<br>25.55<br>25.55<br>25.55<br>25.55<br>25.55<br>25.55<br>25.55<br>25.55<br>25.55<br>25.55<br>25.55<br>25.55<br>25.55<br>25.55<br>25.55<br>25.55<br>25.55<br>25.55<br>25.55<br>25.55<br>25.55<br>25.55<br>25.55<br>25.55<br>25.55<br>25.55<br>25.55<br>25.55<br>25.55<br>25.55<br>25.55<br>25.55<br>25.55<br>25.55<br>25.55<br>25.55<br>25.55<br>25.55<br>25.55<br>25.55<br>25.55<br>25.55<br>25.55<br>25.55<br>25.55<br>25.55<br>25.55<br>25.55<br>25.55<br>25.55<br>25.55<br>25.55<br>25.55<br>25.55<br>25.55<br>25.55<br>25.55<br>25.55<br>25.55<br>25.55<br>25.55<br>25.55<br>25.55<br>25.55<br>25.55<br>25.55<br>25.55<br>25.55<br>25.55<br>25.55<br>25.55<br>25.55<br>25.55<br>25.55<br>25.55<br>25.55<br>25.55<br>25.55<br>25.55<br>25.55<br>25.55<br>25.55<br>25.55<br>25.55<br>25.55<br>25.55<br>25.55<br>25.55<br>25.55<br>25.55<br>25.55<br>25.55<br>25.55<br>25.55<br>25.55<br>25.55<br>25.55<br>25.55<br>25.55<br>25.55<br>25.55<br>25.55<br>25.55<br>25.55<br>25.55<br>25.55<br>25.55<br>25.55<br>25.55<br>25.55<br>25.55<br>25.55<br>25.55<br>25.55<br>25.55<br>25.55<br>25.55<br>25.55<br>25.55<br>25.55<br>25.55<br>25.55<br>25.55<br>25.55<br>25.55<br>25.55<br>25.55<br>25.55<br>25.55<br>25.55<br>25.55<br>25.55<br>25.55<br>25.55<br>25.55<br>25.55<br>25.55<br>25.55<br>25.55<br>25.55<br>25.55<br>25.55<br>25.55<br>25.55<br>25.55<br>25.55<br>25.55<br>25.55<br>25.55<br>25.55<br>25.55<br>25.55<br>25.55<br>25.55<br>25.55<br>25.55<br>25.55<br>25.55<br>25.55<br>25.55<br>25.55<br>25.55<br>25.55<br>25.55<br>25.55<br>25.55<br>25.55<br>25.55<br>25.55<br>25.55<br>25.55<br>25.55<br>25.55<br>25.55<br>25.55<br>25.55<br>25.55<br>25.55<br>25.55<br>25.55<br>25.55<br>25.55<br>25.55<br>25.55<br>25.55<br>25.55<br>25.55<br>25.55<br>25.55<br>25.55<br>25.55<br>25.55<br>25.55<br>25.55<br>25.55<br>25.55<br>25.55<br>25.55<br>25.55<br>25.55<br>25.55<br>25.55<br>25.55<br>25.55<br>25.55<br>25.55<br>25.55<br>25.55<br>25.55<br>25.55<br>25.55<br>25.55<br>25.55<br>25.55<br>25.55<br>25.55<br>25.55<br>25.55<br>25.55<br>25.55<br>25.55<br>25.55<br>25.55<br>25.55<br>25.55<br>25.55<br>25.55<br>25.55<br>25.55<br>25.55<br>25.55<br>25.55<br>25 | 53.50<br>53.75<br>22.83<br>→ 22.87<br>→ 0 0 0 0 - | <b>9 1 1 1 1 1 1 1 1 1 1</b> |                                                                                                             |                        |
|                                                                                                                                                                                                                                                                                                                                                                                                                                                                                                                                                                                                                                                                                                                                                                                                                                                                                                                                                                                                                                                                                                                                                                                                                                                                                                                                                                                                                                                                                                                                                                                                                                                                                                                                                                                                                                                                                                                                                                                                                                                                                                                                                                                                                                                                                                                                                                                                                                                                                                                                                                                                                                                                                                                                        |                                                   | 17W2                         | Male/Female                                                                                                 | 21W1 Male/Fen          |
| CURRENT RATING / ØA<br>10A / 2.2<br>20A / 3.3<br>30A / 3.7<br>40A / 4.2                                                                                                                                                                                                                                                                                                                                                                                                                                                                                                                                                                                                                                                                                                                                                                                                                                                                                                                                                                                                                                                                                                                                                                                                                                                                                                                                                                                                                                                                                                                                                                                                                                                                                                                                                                                                                                                                                                                                                                                                                                                                                                                                                                                                                                                                                                                                                                                                                                                                                                                                                                                                                                                                |                                                   |                              | 47.00<br>23.03<br>13.86<br>                                                                                 |                        |
|                                                                                                                                                                                                                                                                                                                                                                                                                                                                                                                                                                                                                                                                                                                                                                                                                                                                                                                                                                                                                                                                                                                                                                                                                                                                                                                                                                                                                                                                                                                                                                                                                                                                                                                                                                                                                                                                                                                                                                                                                                                                                                                                                                                                                                                                                                                                                                                                                                                                                                                                                                                                                                                                                                                                        | COMBINATION D-SUB                                 |                              |                                                                                                             | SW REFERENCE NO.: 62   |
|                                                                                                                                                                                                                                                                                                                                                                                                                                                                                                                                                                                                                                                                                                                                                                                                                                                                                                                                                                                                                                                                                                                                                                                                                                                                                                                                                                                                                                                                                                                                                                                                                                                                                                                                                                                                                                                                                                                                                                                                                                                                                                                                                                                                                                                                                                                                                                                                                                                                                                                                                                                                                                                                                                                                        |                                                   |                              |                                                                                                             | DRAWN: C.B             |
|                                                                                                                                                                                                                                                                                                                                                                                                                                                                                                                                                                                                                                                                                                                                                                                                                                                                                                                                                                                                                                                                                                                                                                                                                                                                                                                                                                                                                                                                                                                                                                                                                                                                                                                                                                                                                                                                                                                                                                                                                                                                                                                                                                                                                                                                                                                                                                                                                                                                                                                                                                                                                                                                                                                                        |                                                   |                              |                                                                                                             | CHECKED:               |
|                                                                                                                                                                                                                                                                                                                                                                                                                                                                                                                                                                                                                                                                                                                                                                                                                                                                                                                                                                                                                                                                                                                                                                                                                                                                                                                                                                                                                                                                                                                                                                                                                                                                                                                                                                                                                                                                                                                                                                                                                                                                                                                                                                                                                                                                                                                                                                                                                                                                                                                                                                                                                                                                                                                                        |                                                   | EDAC INC<br>TORONTO, ONTARIO | THESE DRAWINGS AND SPECIFICATIONS<br>ARE THE PROPERTY OF EDAC INC.,AND<br>SHALL NOT BE REPRODUCED,OR COPIED | SCALE: N.T.S           |
| UNION DIRECTIVES<br>RoHS COMPLIANCY.                                                                                                                                                                                                                                                                                                                                                                                                                                                                                                                                                                                                                                                                                                                                                                                                                                                                                                                                                                                                                                                                                                                                                                                                                                                                                                                                                                                                                                                                                                                                                                                                                                                                                                                                                                                                                                                                                                                                                                                                                                                                                                                                                                                                                                                                                                                                                                                                                                                                                                                                                                                                                                                                                                   |                                                   | CANADA                       | OR USED AS THE BASIS FOR THE                                                                                | DRAWING NUMBER: 628-21 |