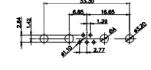

5W5 Male

5W5 Female

8W8 Male

COMPLIANT

| COMBINATION D-SUB                    |                                                                                                                                       | SW REFERENCE NO.: 628 COMBO ASSEMBLY |                  |       |  |
|--------------------------------------|---------------------------------------------------------------------------------------------------------------------------------------|--------------------------------------|------------------|-------|--|
|                                      |                                                                                                                                       | DRAWN: C.B                           | DATE: JAN. 01/20 | )19   |  |
|                                      |                                                                                                                                       | CHECKED:                             | DATE:            |       |  |
| EDAC INC                             | THESE DRAWINGS AND SPECIFICATIONS<br>ARE THE PROPERTY OF EDAC INC.,AND                                                                | SCALE: N.T.S                         | SHEET 3 OF       | 4     |  |
| TORONTO, ONTARIO<br>CANADA           | SHALL NOT BE REPRODUCED, OR COPIED<br>OR USED AS THE BASIS FOR THE<br>MANUFACTURE OR SALE OF APPARATUS<br>WITHOUT WRITTEN PERMISSION. | DRAWING NUMBER: 628-21W1222-3T1      |                  | ISSUE |  |
| YOUR CONNECTION TO QUALITY & SERVICE |                                                                                                                                       | PART NUMBER: 628-21W                 | 1222-3T1         | 1     |  |