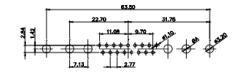

|                                                                                                                                                                                                                                                                                                                                                                                                                                                                                                                                                                                                                                                                                                                                                                                                                                                                                                                                                                                                                                                                                                                                                                                                                                                                                                                                                                                                                                                                                                                                                                                                                                                                                                                                                                                                                                                                                                                                                                                                                                                                                                                                                                                                                                                                                                                                                                                                                                                                                                                                                                                                                                                                                                                                        |                                                   | 11W1                         | Male/Female                                                                                                 | 27W2 Male/Fen          |
|----------------------------------------------------------------------------------------------------------------------------------------------------------------------------------------------------------------------------------------------------------------------------------------------------------------------------------------------------------------------------------------------------------------------------------------------------------------------------------------------------------------------------------------------------------------------------------------------------------------------------------------------------------------------------------------------------------------------------------------------------------------------------------------------------------------------------------------------------------------------------------------------------------------------------------------------------------------------------------------------------------------------------------------------------------------------------------------------------------------------------------------------------------------------------------------------------------------------------------------------------------------------------------------------------------------------------------------------------------------------------------------------------------------------------------------------------------------------------------------------------------------------------------------------------------------------------------------------------------------------------------------------------------------------------------------------------------------------------------------------------------------------------------------------------------------------------------------------------------------------------------------------------------------------------------------------------------------------------------------------------------------------------------------------------------------------------------------------------------------------------------------------------------------------------------------------------------------------------------------------------------------------------------------------------------------------------------------------------------------------------------------------------------------------------------------------------------------------------------------------------------------------------------------------------------------------------------------------------------------------------------------------------------------------------------------------------------------------------------------|---------------------------------------------------|------------------------------|-------------------------------------------------------------------------------------------------------------|------------------------|
| 23.53<br>23.53<br>23.53<br>23.53<br>23.53<br>23.53<br>23.53<br>23.53<br>23.53<br>23.53<br>23.53<br>24.54<br>25.55<br>25.55<br>25.55<br>25.55<br>25.55<br>25.55<br>25.55<br>25.55<br>25.55<br>25.55<br>25.55<br>25.55<br>25.55<br>25.55<br>25.55<br>25.55<br>25.55<br>25.55<br>25.55<br>25.55<br>25.55<br>25.55<br>25.55<br>25.55<br>25.55<br>25.55<br>25.55<br>25.55<br>25.55<br>25.55<br>25.55<br>25.55<br>25.55<br>25.55<br>25.55<br>25.55<br>25.55<br>25.55<br>25.55<br>25.55<br>25.55<br>25.55<br>25.55<br>25.55<br>25.55<br>25.55<br>25.55<br>25.55<br>25.55<br>25.55<br>25.55<br>25.55<br>25.55<br>25.55<br>25.55<br>25.55<br>25.55<br>25.55<br>25.55<br>25.55<br>25.55<br>25.55<br>25.55<br>25.55<br>25.55<br>25.55<br>25.55<br>25.55<br>25.55<br>25.55<br>25.55<br>25.55<br>25.55<br>25.55<br>25.55<br>25.55<br>25.55<br>25.55<br>25.55<br>25.55<br>25.55<br>25.55<br>25.55<br>25.55<br>25.55<br>25.55<br>25.55<br>25.55<br>25.55<br>25.55<br>25.55<br>25.55<br>25.55<br>25.55<br>25.55<br>25.55<br>25.55<br>25.55<br>25.55<br>25.55<br>25.55<br>25.55<br>25.55<br>25.55<br>25.55<br>25.55<br>25.55<br>25.55<br>25.55<br>25.55<br>25.55<br>25.55<br>25.55<br>25.55<br>25.55<br>25.55<br>25.55<br>25.55<br>25.55<br>25.55<br>25.55<br>25.55<br>25.55<br>25.55<br>25.55<br>25.55<br>25.55<br>25.55<br>25.55<br>25.55<br>25.55<br>25.55<br>25.55<br>25.55<br>25.55<br>25.55<br>25.55<br>25.55<br>25.55<br>25.55<br>25.55<br>25.55<br>25.55<br>25.55<br>25.55<br>25.55<br>25.55<br>25.55<br>25.55<br>25.55<br>25.55<br>25.55<br>25.55<br>25.55<br>25.55<br>25.55<br>25.55<br>25.55<br>25.55<br>25.55<br>25.55<br>25.55<br>25.55<br>25.55<br>25.55<br>25.55<br>25.55<br>25.55<br>25.55<br>25.55<br>25.55<br>25.55<br>25.55<br>25.55<br>25.55<br>25.55<br>25.55<br>25.55<br>25.55<br>25.55<br>25.55<br>25.55<br>25.55<br>25.55<br>25.55<br>25.55<br>25.55<br>25.55<br>25.55<br>25.55<br>25.55<br>25.55<br>25.55<br>25.55<br>25.55<br>25.55<br>25.55<br>25.55<br>25.55<br>25.55<br>25.55<br>25.55<br>25.55<br>25.55<br>25.55<br>25.55<br>25.55<br>25.55<br>25.55<br>25.55<br>25.55<br>25.55<br>25.55<br>25.55<br>25.55<br>25.55<br>25.55<br>25.55<br>25.55<br>25.55<br>25.55<br>25.55<br>25.55<br>25.55<br>25.55<br>25.55<br>25.55<br>25.55<br>25.55<br>25.55<br>25.55<br>25.55<br>25.55<br>25.55<br>25.55<br>25.55<br>25.55<br>25.55<br>25.55<br>25.55<br>25.55<br>25.55<br>25.55<br>25.55<br>25.55<br>25.55<br>25.55<br>25.55<br>25.55<br>25.55<br>25.55<br>25.55<br>25.55<br>25.55<br>25.55<br>25.55<br>25.55<br>25.55<br>25.55<br>25.55<br>25.55<br>25.55<br>25.55<br>25.55<br>25.55<br>25.55<br>25.55<br>25.55<br>25.55<br>25.55<br>25.55<br>25.55<br>25.55<br>25.55<br>25.55<br>25.55<br>25.55<br>25.55<br>25.55<br>25.55<br>25 | 53.50<br>53.75<br>22.83<br>→ 22.87<br>→ 0 0 0 0 - | <b>9 1 1 1 1 1 1 1 1 1 1</b> |                                                                                                             |                        |
|                                                                                                                                                                                                                                                                                                                                                                                                                                                                                                                                                                                                                                                                                                                                                                                                                                                                                                                                                                                                                                                                                                                                                                                                                                                                                                                                                                                                                                                                                                                                                                                                                                                                                                                                                                                                                                                                                                                                                                                                                                                                                                                                                                                                                                                                                                                                                                                                                                                                                                                                                                                                                                                                                                                                        |                                                   | 17W2                         | Male/Female                                                                                                 | 21W1 Male/Fen          |
| CURRENT RATING / ØA<br>10A / 2.2<br>20A / 3.3<br>30A / 3.7<br>40A / 4.2                                                                                                                                                                                                                                                                                                                                                                                                                                                                                                                                                                                                                                                                                                                                                                                                                                                                                                                                                                                                                                                                                                                                                                                                                                                                                                                                                                                                                                                                                                                                                                                                                                                                                                                                                                                                                                                                                                                                                                                                                                                                                                                                                                                                                                                                                                                                                                                                                                                                                                                                                                                                                                                                |                                                   |                              | 47.00<br>23.03<br>13.86<br>                                                                                 |                        |
|                                                                                                                                                                                                                                                                                                                                                                                                                                                                                                                                                                                                                                                                                                                                                                                                                                                                                                                                                                                                                                                                                                                                                                                                                                                                                                                                                                                                                                                                                                                                                                                                                                                                                                                                                                                                                                                                                                                                                                                                                                                                                                                                                                                                                                                                                                                                                                                                                                                                                                                                                                                                                                                                                                                                        | COMBINATION D-SUB                                 |                              |                                                                                                             | SW REFERENCE NO.: 62   |
|                                                                                                                                                                                                                                                                                                                                                                                                                                                                                                                                                                                                                                                                                                                                                                                                                                                                                                                                                                                                                                                                                                                                                                                                                                                                                                                                                                                                                                                                                                                                                                                                                                                                                                                                                                                                                                                                                                                                                                                                                                                                                                                                                                                                                                                                                                                                                                                                                                                                                                                                                                                                                                                                                                                                        |                                                   |                              |                                                                                                             | DRAWN: C.B             |
|                                                                                                                                                                                                                                                                                                                                                                                                                                                                                                                                                                                                                                                                                                                                                                                                                                                                                                                                                                                                                                                                                                                                                                                                                                                                                                                                                                                                                                                                                                                                                                                                                                                                                                                                                                                                                                                                                                                                                                                                                                                                                                                                                                                                                                                                                                                                                                                                                                                                                                                                                                                                                                                                                                                                        |                                                   |                              |                                                                                                             | CHECKED:               |
|                                                                                                                                                                                                                                                                                                                                                                                                                                                                                                                                                                                                                                                                                                                                                                                                                                                                                                                                                                                                                                                                                                                                                                                                                                                                                                                                                                                                                                                                                                                                                                                                                                                                                                                                                                                                                                                                                                                                                                                                                                                                                                                                                                                                                                                                                                                                                                                                                                                                                                                                                                                                                                                                                                                                        |                                                   | EDAC INC<br>TORONTO, ONTARIO | THESE DRAWINGS AND SPECIFICATIONS<br>ARE THE PROPERTY OF EDAC INC.,AND<br>SHALL NOT BE REPRODUCED,OR COPIED | SCALE: N.T.S           |
| UNION DIRECTIVES<br>RoHS COMPLIANCY.                                                                                                                                                                                                                                                                                                                                                                                                                                                                                                                                                                                                                                                                                                                                                                                                                                                                                                                                                                                                                                                                                                                                                                                                                                                                                                                                                                                                                                                                                                                                                                                                                                                                                                                                                                                                                                                                                                                                                                                                                                                                                                                                                                                                                                                                                                                                                                                                                                                                                                                                                                                                                                                                                                   |                                                   | CANADA                       | OR USED AS THE BASIS FOR THE                                                                                | DRAWING NUMBER: 628-21 |

5W5 Male

5W5 Female

8W8 Male

COMPLIANT

| COMBINATION D-SUB                    |                                                                                                                                       | SW REFERENCE NO.: 628 COMBO ASSEMBLY |                  |       |  |
|--------------------------------------|---------------------------------------------------------------------------------------------------------------------------------------|--------------------------------------|------------------|-------|--|
|                                      |                                                                                                                                       | DRAWN: C.B                           | DATE: JAN. 01/20 | )19   |  |
|                                      |                                                                                                                                       | CHECKED:                             | DATE:            |       |  |
| EDAC INC                             | THESE DRAWINGS AND SPECIFICATIONS<br>ARE THE PROPERTY OF EDAC INC.,AND                                                                | SCALE: N.T.S                         | SHEET 3 OF       | 4     |  |
| TORONTO, ONTARIO<br>CANADA           | SHALL NOT BE REPRODUCED, OR COPIED<br>OR USED AS THE BASIS FOR THE<br>MANUFACTURE OR SALE OF APPARATUS<br>WITHOUT WRITTEN PERMISSION. | DRAWING NUMBER: 628-21W1222-3T1      |                  | ISSUE |  |
| YOUR CONNECTION TO QUALITY & SERVICE |                                                                                                                                       | PART NUMBER: 628-21W                 | 1222-3T1         | 1     |  |