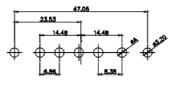

(1)

2W2 / 2WK2

3W3 / 3WK3

5W1 Male/Female

7W2 Male/Female

21W4 Male/Female

emale

emale

|                                                                                                                                                                                                                                                                                                                                                                                                                                                                                                                                                                                                                                                                                                                                                                                                                                                                                                                                                                                                                                                                                                                                                                                                                                                                                                                                                                                                                                                                                                                                                                                                                                                                                                                                                                                                                                                                                                                                                                                                                                                                                                                                                                                                                                                                                                                                                                                                                                                                                                                                                                                                                                                                                                                                        |                                                   | 11W1                         | Male/Female                                                                                                 | 27W2 Male/Fen          |
|----------------------------------------------------------------------------------------------------------------------------------------------------------------------------------------------------------------------------------------------------------------------------------------------------------------------------------------------------------------------------------------------------------------------------------------------------------------------------------------------------------------------------------------------------------------------------------------------------------------------------------------------------------------------------------------------------------------------------------------------------------------------------------------------------------------------------------------------------------------------------------------------------------------------------------------------------------------------------------------------------------------------------------------------------------------------------------------------------------------------------------------------------------------------------------------------------------------------------------------------------------------------------------------------------------------------------------------------------------------------------------------------------------------------------------------------------------------------------------------------------------------------------------------------------------------------------------------------------------------------------------------------------------------------------------------------------------------------------------------------------------------------------------------------------------------------------------------------------------------------------------------------------------------------------------------------------------------------------------------------------------------------------------------------------------------------------------------------------------------------------------------------------------------------------------------------------------------------------------------------------------------------------------------------------------------------------------------------------------------------------------------------------------------------------------------------------------------------------------------------------------------------------------------------------------------------------------------------------------------------------------------------------------------------------------------------------------------------------------------|---------------------------------------------------|------------------------------|-------------------------------------------------------------------------------------------------------------|------------------------|
| 23.53<br>23.53<br>23.53<br>23.53<br>23.53<br>23.53<br>23.53<br>23.53<br>23.53<br>23.53<br>23.53<br>24.54<br>25.55<br>25.55<br>25.55<br>25.55<br>25.55<br>25.55<br>25.55<br>25.55<br>25.55<br>25.55<br>25.55<br>25.55<br>25.55<br>25.55<br>25.55<br>25.55<br>25.55<br>25.55<br>25.55<br>25.55<br>25.55<br>25.55<br>25.55<br>25.55<br>25.55<br>25.55<br>25.55<br>25.55<br>25.55<br>25.55<br>25.55<br>25.55<br>25.55<br>25.55<br>25.55<br>25.55<br>25.55<br>25.55<br>25.55<br>25.55<br>25.55<br>25.55<br>25.55<br>25.55<br>25.55<br>25.55<br>25.55<br>25.55<br>25.55<br>25.55<br>25.55<br>25.55<br>25.55<br>25.55<br>25.55<br>25.55<br>25.55<br>25.55<br>25.55<br>25.55<br>25.55<br>25.55<br>25.55<br>25.55<br>25.55<br>25.55<br>25.55<br>25.55<br>25.55<br>25.55<br>25.55<br>25.55<br>25.55<br>25.55<br>25.55<br>25.55<br>25.55<br>25.55<br>25.55<br>25.55<br>25.55<br>25.55<br>25.55<br>25.55<br>25.55<br>25.55<br>25.55<br>25.55<br>25.55<br>25.55<br>25.55<br>25.55<br>25.55<br>25.55<br>25.55<br>25.55<br>25.55<br>25.55<br>25.55<br>25.55<br>25.55<br>25.55<br>25.55<br>25.55<br>25.55<br>25.55<br>25.55<br>25.55<br>25.55<br>25.55<br>25.55<br>25.55<br>25.55<br>25.55<br>25.55<br>25.55<br>25.55<br>25.55<br>25.55<br>25.55<br>25.55<br>25.55<br>25.55<br>25.55<br>25.55<br>25.55<br>25.55<br>25.55<br>25.55<br>25.55<br>25.55<br>25.55<br>25.55<br>25.55<br>25.55<br>25.55<br>25.55<br>25.55<br>25.55<br>25.55<br>25.55<br>25.55<br>25.55<br>25.55<br>25.55<br>25.55<br>25.55<br>25.55<br>25.55<br>25.55<br>25.55<br>25.55<br>25.55<br>25.55<br>25.55<br>25.55<br>25.55<br>25.55<br>25.55<br>25.55<br>25.55<br>25.55<br>25.55<br>25.55<br>25.55<br>25.55<br>25.55<br>25.55<br>25.55<br>25.55<br>25.55<br>25.55<br>25.55<br>25.55<br>25.55<br>25.55<br>25.55<br>25.55<br>25.55<br>25.55<br>25.55<br>25.55<br>25.55<br>25.55<br>25.55<br>25.55<br>25.55<br>25.55<br>25.55<br>25.55<br>25.55<br>25.55<br>25.55<br>25.55<br>25.55<br>25.55<br>25.55<br>25.55<br>25.55<br>25.55<br>25.55<br>25.55<br>25.55<br>25.55<br>25.55<br>25.55<br>25.55<br>25.55<br>25.55<br>25.55<br>25.55<br>25.55<br>25.55<br>25.55<br>25.55<br>25.55<br>25.55<br>25.55<br>25.55<br>25.55<br>25.55<br>25.55<br>25.55<br>25.55<br>25.55<br>25.55<br>25.55<br>25.55<br>25.55<br>25.55<br>25.55<br>25.55<br>25.55<br>25.55<br>25.55<br>25.55<br>25.55<br>25.55<br>25.55<br>25.55<br>25.55<br>25.55<br>25.55<br>25.55<br>25.55<br>25.55<br>25.55<br>25.55<br>25.55<br>25.55<br>25.55<br>25.55<br>25.55<br>25.55<br>25.55<br>25.55<br>25.55<br>25.55<br>25.55<br>25.55<br>25.55<br>25.55<br>25.55<br>25.55<br>25.55<br>25.55<br>25.55<br>25.55<br>25.55<br>25.55<br>25.55<br>25.55<br>25.55<br>25.55<br>25.55<br>25.55<br>25.55<br>25.55<br>25.55<br>25.55<br>25 | 53.50<br>53.75<br>22.83<br>→ 22.87<br>→ 0 0 0 0 - | <b>9 1 1 1 1 1 1 1 1 1 1</b> |                                                                                                             |                        |
|                                                                                                                                                                                                                                                                                                                                                                                                                                                                                                                                                                                                                                                                                                                                                                                                                                                                                                                                                                                                                                                                                                                                                                                                                                                                                                                                                                                                                                                                                                                                                                                                                                                                                                                                                                                                                                                                                                                                                                                                                                                                                                                                                                                                                                                                                                                                                                                                                                                                                                                                                                                                                                                                                                                                        |                                                   | 17W2                         | Male/Female                                                                                                 | 21W1 Male/Fen          |
| CURRENT RATING / ØA<br>10A / 2.2<br>20A / 3.3<br>30A / 3.7<br>40A / 4.2                                                                                                                                                                                                                                                                                                                                                                                                                                                                                                                                                                                                                                                                                                                                                                                                                                                                                                                                                                                                                                                                                                                                                                                                                                                                                                                                                                                                                                                                                                                                                                                                                                                                                                                                                                                                                                                                                                                                                                                                                                                                                                                                                                                                                                                                                                                                                                                                                                                                                                                                                                                                                                                                |                                                   |                              | 47.00<br>23.03<br>13.86<br>                                                                                 |                        |
|                                                                                                                                                                                                                                                                                                                                                                                                                                                                                                                                                                                                                                                                                                                                                                                                                                                                                                                                                                                                                                                                                                                                                                                                                                                                                                                                                                                                                                                                                                                                                                                                                                                                                                                                                                                                                                                                                                                                                                                                                                                                                                                                                                                                                                                                                                                                                                                                                                                                                                                                                                                                                                                                                                                                        | COMBINATION D-SUB                                 |                              |                                                                                                             | SW REFERENCE NO.: 62   |
|                                                                                                                                                                                                                                                                                                                                                                                                                                                                                                                                                                                                                                                                                                                                                                                                                                                                                                                                                                                                                                                                                                                                                                                                                                                                                                                                                                                                                                                                                                                                                                                                                                                                                                                                                                                                                                                                                                                                                                                                                                                                                                                                                                                                                                                                                                                                                                                                                                                                                                                                                                                                                                                                                                                                        |                                                   |                              |                                                                                                             | DRAWN: C.B             |
|                                                                                                                                                                                                                                                                                                                                                                                                                                                                                                                                                                                                                                                                                                                                                                                                                                                                                                                                                                                                                                                                                                                                                                                                                                                                                                                                                                                                                                                                                                                                                                                                                                                                                                                                                                                                                                                                                                                                                                                                                                                                                                                                                                                                                                                                                                                                                                                                                                                                                                                                                                                                                                                                                                                                        |                                                   |                              |                                                                                                             | CHECKED:               |
|                                                                                                                                                                                                                                                                                                                                                                                                                                                                                                                                                                                                                                                                                                                                                                                                                                                                                                                                                                                                                                                                                                                                                                                                                                                                                                                                                                                                                                                                                                                                                                                                                                                                                                                                                                                                                                                                                                                                                                                                                                                                                                                                                                                                                                                                                                                                                                                                                                                                                                                                                                                                                                                                                                                                        |                                                   | EDAC INC<br>TORONTO, ONTARIO | THESE DRAWINGS AND SPECIFICATIONS<br>ARE THE PROPERTY OF EDAC INC.,AND<br>SHALL NOT BE REPRODUCED,OR COPIED | SCALE: N.T.S           |
| UNION DIRECTIVES<br>RoHS COMPLIANCY.                                                                                                                                                                                                                                                                                                                                                                                                                                                                                                                                                                                                                                                                                                                                                                                                                                                                                                                                                                                                                                                                                                                                                                                                                                                                                                                                                                                                                                                                                                                                                                                                                                                                                                                                                                                                                                                                                                                                                                                                                                                                                                                                                                                                                                                                                                                                                                                                                                                                                                                                                                                                                                                                                                   |                                                   | CANADA                       | OR USED AS THE BASIS FOR THE                                                                                | DRAWING NUMBER: 628-21 |