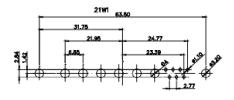

|                                                                                                                                                                                                                                                                                                                                                                                                                                                                                                                                                                                                                                                                                                                                                                                                                                                                                                                                                                                                                                                                                                                                                                                                                                                                                                                                                                                                                                                                                                                                                                                                                                                                                                                                                                                                                                                                                                                                                                                                                                                                                                                                                                                                                                                                                                                                                                                                                                                                                                                                                                                                                                                                                                                                        |                                                   | 11W1                         | Male/Female                                                                                                 | 27W2 Male/Fen          |
|----------------------------------------------------------------------------------------------------------------------------------------------------------------------------------------------------------------------------------------------------------------------------------------------------------------------------------------------------------------------------------------------------------------------------------------------------------------------------------------------------------------------------------------------------------------------------------------------------------------------------------------------------------------------------------------------------------------------------------------------------------------------------------------------------------------------------------------------------------------------------------------------------------------------------------------------------------------------------------------------------------------------------------------------------------------------------------------------------------------------------------------------------------------------------------------------------------------------------------------------------------------------------------------------------------------------------------------------------------------------------------------------------------------------------------------------------------------------------------------------------------------------------------------------------------------------------------------------------------------------------------------------------------------------------------------------------------------------------------------------------------------------------------------------------------------------------------------------------------------------------------------------------------------------------------------------------------------------------------------------------------------------------------------------------------------------------------------------------------------------------------------------------------------------------------------------------------------------------------------------------------------------------------------------------------------------------------------------------------------------------------------------------------------------------------------------------------------------------------------------------------------------------------------------------------------------------------------------------------------------------------------------------------------------------------------------------------------------------------------|---------------------------------------------------|------------------------------|-------------------------------------------------------------------------------------------------------------|------------------------|
| 23.53<br>23.53<br>23.53<br>23.53<br>23.53<br>23.53<br>23.53<br>23.53<br>23.53<br>23.53<br>23.53<br>24.54<br>25.55<br>25.55<br>25.55<br>25.55<br>25.55<br>25.55<br>25.55<br>25.55<br>25.55<br>25.55<br>25.55<br>25.55<br>25.55<br>25.55<br>25.55<br>25.55<br>25.55<br>25.55<br>25.55<br>25.55<br>25.55<br>25.55<br>25.55<br>25.55<br>25.55<br>25.55<br>25.55<br>25.55<br>25.55<br>25.55<br>25.55<br>25.55<br>25.55<br>25.55<br>25.55<br>25.55<br>25.55<br>25.55<br>25.55<br>25.55<br>25.55<br>25.55<br>25.55<br>25.55<br>25.55<br>25.55<br>25.55<br>25.55<br>25.55<br>25.55<br>25.55<br>25.55<br>25.55<br>25.55<br>25.55<br>25.55<br>25.55<br>25.55<br>25.55<br>25.55<br>25.55<br>25.55<br>25.55<br>25.55<br>25.55<br>25.55<br>25.55<br>25.55<br>25.55<br>25.55<br>25.55<br>25.55<br>25.55<br>25.55<br>25.55<br>25.55<br>25.55<br>25.55<br>25.55<br>25.55<br>25.55<br>25.55<br>25.55<br>25.55<br>25.55<br>25.55<br>25.55<br>25.55<br>25.55<br>25.55<br>25.55<br>25.55<br>25.55<br>25.55<br>25.55<br>25.55<br>25.55<br>25.55<br>25.55<br>25.55<br>25.55<br>25.55<br>25.55<br>25.55<br>25.55<br>25.55<br>25.55<br>25.55<br>25.55<br>25.55<br>25.55<br>25.55<br>25.55<br>25.55<br>25.55<br>25.55<br>25.55<br>25.55<br>25.55<br>25.55<br>25.55<br>25.55<br>25.55<br>25.55<br>25.55<br>25.55<br>25.55<br>25.55<br>25.55<br>25.55<br>25.55<br>25.55<br>25.55<br>25.55<br>25.55<br>25.55<br>25.55<br>25.55<br>25.55<br>25.55<br>25.55<br>25.55<br>25.55<br>25.55<br>25.55<br>25.55<br>25.55<br>25.55<br>25.55<br>25.55<br>25.55<br>25.55<br>25.55<br>25.55<br>25.55<br>25.55<br>25.55<br>25.55<br>25.55<br>25.55<br>25.55<br>25.55<br>25.55<br>25.55<br>25.55<br>25.55<br>25.55<br>25.55<br>25.55<br>25.55<br>25.55<br>25.55<br>25.55<br>25.55<br>25.55<br>25.55<br>25.55<br>25.55<br>25.55<br>25.55<br>25.55<br>25.55<br>25.55<br>25.55<br>25.55<br>25.55<br>25.55<br>25.55<br>25.55<br>25.55<br>25.55<br>25.55<br>25.55<br>25.55<br>25.55<br>25.55<br>25.55<br>25.55<br>25.55<br>25.55<br>25.55<br>25.55<br>25.55<br>25.55<br>25.55<br>25.55<br>25.55<br>25.55<br>25.55<br>25.55<br>25.55<br>25.55<br>25.55<br>25.55<br>25.55<br>25.55<br>25.55<br>25.55<br>25.55<br>25.55<br>25.55<br>25.55<br>25.55<br>25.55<br>25.55<br>25.55<br>25.55<br>25.55<br>25.55<br>25.55<br>25.55<br>25.55<br>25.55<br>25.55<br>25.55<br>25.55<br>25.55<br>25.55<br>25.55<br>25.55<br>25.55<br>25.55<br>25.55<br>25.55<br>25.55<br>25.55<br>25.55<br>25.55<br>25.55<br>25.55<br>25.55<br>25.55<br>25.55<br>25.55<br>25.55<br>25.55<br>25.55<br>25.55<br>25.55<br>25.55<br>25.55<br>25.55<br>25.55<br>25.55<br>25.55<br>25.55<br>25.55<br>25.55<br>25.55<br>25.55<br>25.55<br>25.55<br>25.55<br>25.55<br>25.55<br>25.55<br>25.55<br>25.55<br>25.55<br>25.55<br>25 | 53.50<br>53.75<br>22.83<br>→ 22.87<br>→ 0 0 0 0 - | <b>9 1 1 1 1 1 1 1 1 1 1</b> |                                                                                                             |                        |
|                                                                                                                                                                                                                                                                                                                                                                                                                                                                                                                                                                                                                                                                                                                                                                                                                                                                                                                                                                                                                                                                                                                                                                                                                                                                                                                                                                                                                                                                                                                                                                                                                                                                                                                                                                                                                                                                                                                                                                                                                                                                                                                                                                                                                                                                                                                                                                                                                                                                                                                                                                                                                                                                                                                                        |                                                   | 17W2                         | Male/Female                                                                                                 | 21W1 Male/Fen          |
| CURRENT RATING / ØA<br>10A / 2.2<br>20A / 3.3<br>30A / 3.7<br>40A / 4.2                                                                                                                                                                                                                                                                                                                                                                                                                                                                                                                                                                                                                                                                                                                                                                                                                                                                                                                                                                                                                                                                                                                                                                                                                                                                                                                                                                                                                                                                                                                                                                                                                                                                                                                                                                                                                                                                                                                                                                                                                                                                                                                                                                                                                                                                                                                                                                                                                                                                                                                                                                                                                                                                |                                                   |                              | 47.00<br>23.03<br>13.86<br>                                                                                 |                        |
|                                                                                                                                                                                                                                                                                                                                                                                                                                                                                                                                                                                                                                                                                                                                                                                                                                                                                                                                                                                                                                                                                                                                                                                                                                                                                                                                                                                                                                                                                                                                                                                                                                                                                                                                                                                                                                                                                                                                                                                                                                                                                                                                                                                                                                                                                                                                                                                                                                                                                                                                                                                                                                                                                                                                        | COMBINATION D-SUB                                 |                              |                                                                                                             | SW REFERENCE NO.: 62   |
|                                                                                                                                                                                                                                                                                                                                                                                                                                                                                                                                                                                                                                                                                                                                                                                                                                                                                                                                                                                                                                                                                                                                                                                                                                                                                                                                                                                                                                                                                                                                                                                                                                                                                                                                                                                                                                                                                                                                                                                                                                                                                                                                                                                                                                                                                                                                                                                                                                                                                                                                                                                                                                                                                                                                        |                                                   |                              |                                                                                                             | DRAWN: C.B             |
|                                                                                                                                                                                                                                                                                                                                                                                                                                                                                                                                                                                                                                                                                                                                                                                                                                                                                                                                                                                                                                                                                                                                                                                                                                                                                                                                                                                                                                                                                                                                                                                                                                                                                                                                                                                                                                                                                                                                                                                                                                                                                                                                                                                                                                                                                                                                                                                                                                                                                                                                                                                                                                                                                                                                        |                                                   |                              |                                                                                                             | CHECKED:               |
|                                                                                                                                                                                                                                                                                                                                                                                                                                                                                                                                                                                                                                                                                                                                                                                                                                                                                                                                                                                                                                                                                                                                                                                                                                                                                                                                                                                                                                                                                                                                                                                                                                                                                                                                                                                                                                                                                                                                                                                                                                                                                                                                                                                                                                                                                                                                                                                                                                                                                                                                                                                                                                                                                                                                        |                                                   | EDAC INC<br>TORONTO, ONTARIO | THESE DRAWINGS AND SPECIFICATIONS<br>ARE THE PROPERTY OF EDAC INC.,AND<br>SHALL NOT BE REPRODUCED,OR COPIED | SCALE: N.T.S           |
| UNION DIRECTIVES<br>RoHS COMPLIANCY.                                                                                                                                                                                                                                                                                                                                                                                                                                                                                                                                                                                                                                                                                                                                                                                                                                                                                                                                                                                                                                                                                                                                                                                                                                                                                                                                                                                                                                                                                                                                                                                                                                                                                                                                                                                                                                                                                                                                                                                                                                                                                                                                                                                                                                                                                                                                                                                                                                                                                                                                                                                                                                                                                                   |                                                   | CANADA                       | OR USED AS THE BASIS FOR THE                                                                                | DRAWING NUMBER: 628-21 |

THIS IS A C.A.D. GENERATED DRAWING TOLERANCE UNLESS OTHERWISE SPECIFIED DO NOT MAKE MANUAL REVISIONS TO MASTER. .X ±0.25

9W4 Male

25W3 Male

36W4 Female

13W3 Male

36W4 Male

13W6 Male

43W2 Male