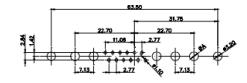

5W5 Male

5W5 Female

8W8 Male

COMPLIANT

| COMBINATION D-SUB                    |                                                                                                                                       | SW REFERENCE NO.: 628 COMBO ASSEMBLY |                  |       |  |
|--------------------------------------|---------------------------------------------------------------------------------------------------------------------------------------|--------------------------------------|------------------|-------|--|
|                                      |                                                                                                                                       | DRAWN: C.B                           | DATE: JAN. 01/20 | )19   |  |
|                                      |                                                                                                                                       | CHECKED:                             | DATE:            |       |  |
| EDAC INC                             | THESE DRAWINGS AND SPECIFICATIONS<br>ARE THE PROPERTY OF EDAC INC.,AND                                                                | SCALE: N.T.S                         | SHEET 3 OF       | 4     |  |
| TORONTO, ONTARIO<br>CANADA           | SHALL NOT BE REPRODUCED, OR COPIED<br>OR USED AS THE BASIS FOR THE<br>MANUFACTURE OR SALE OF APPARATUS<br>WITHOUT WRITTEN PERMISSION. | DRAWING NUMBER: 628-21W1222-3T1      |                  | ISSUE |  |
| YOUR CONNECTION TO QUALITY & SERVICE |                                                                                                                                       | PART NUMBER: 628-21W                 | 1222-3T1         | 1     |  |