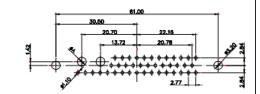

|                                                                                                                                                                                                                                                                                                                                                                                                                                                                                                                                                                                                                                                                                                                                                                                                                                                                                                                                                                                                                                                                                                                                                                                                                                                                                                                                                                                                                                                                                                                                                                                                                                                                                                                                                                                                                                                                                                                                                                                                                                                                                                                                                                                                                                                                                                                                                                                                                                                                                                                                                                                                                                                                                                                                        |                                                   | 11W1                         | Male/Female                                                                                                 | 27W2 Male/Fen          |
|----------------------------------------------------------------------------------------------------------------------------------------------------------------------------------------------------------------------------------------------------------------------------------------------------------------------------------------------------------------------------------------------------------------------------------------------------------------------------------------------------------------------------------------------------------------------------------------------------------------------------------------------------------------------------------------------------------------------------------------------------------------------------------------------------------------------------------------------------------------------------------------------------------------------------------------------------------------------------------------------------------------------------------------------------------------------------------------------------------------------------------------------------------------------------------------------------------------------------------------------------------------------------------------------------------------------------------------------------------------------------------------------------------------------------------------------------------------------------------------------------------------------------------------------------------------------------------------------------------------------------------------------------------------------------------------------------------------------------------------------------------------------------------------------------------------------------------------------------------------------------------------------------------------------------------------------------------------------------------------------------------------------------------------------------------------------------------------------------------------------------------------------------------------------------------------------------------------------------------------------------------------------------------------------------------------------------------------------------------------------------------------------------------------------------------------------------------------------------------------------------------------------------------------------------------------------------------------------------------------------------------------------------------------------------------------------------------------------------------------|---------------------------------------------------|------------------------------|-------------------------------------------------------------------------------------------------------------|------------------------|
| 23.53<br>23.53<br>23.53<br>23.53<br>23.53<br>23.53<br>23.53<br>23.53<br>23.53<br>23.53<br>23.53<br>24.54<br>25.55<br>25.55<br>25.55<br>25.55<br>25.55<br>25.55<br>25.55<br>25.55<br>25.55<br>25.55<br>25.55<br>25.55<br>25.55<br>25.55<br>25.55<br>25.55<br>25.55<br>25.55<br>25.55<br>25.55<br>25.55<br>25.55<br>25.55<br>25.55<br>25.55<br>25.55<br>25.55<br>25.55<br>25.55<br>25.55<br>25.55<br>25.55<br>25.55<br>25.55<br>25.55<br>25.55<br>25.55<br>25.55<br>25.55<br>25.55<br>25.55<br>25.55<br>25.55<br>25.55<br>25.55<br>25.55<br>25.55<br>25.55<br>25.55<br>25.55<br>25.55<br>25.55<br>25.55<br>25.55<br>25.55<br>25.55<br>25.55<br>25.55<br>25.55<br>25.55<br>25.55<br>25.55<br>25.55<br>25.55<br>25.55<br>25.55<br>25.55<br>25.55<br>25.55<br>25.55<br>25.55<br>25.55<br>25.55<br>25.55<br>25.55<br>25.55<br>25.55<br>25.55<br>25.55<br>25.55<br>25.55<br>25.55<br>25.55<br>25.55<br>25.55<br>25.55<br>25.55<br>25.55<br>25.55<br>25.55<br>25.55<br>25.55<br>25.55<br>25.55<br>25.55<br>25.55<br>25.55<br>25.55<br>25.55<br>25.55<br>25.55<br>25.55<br>25.55<br>25.55<br>25.55<br>25.55<br>25.55<br>25.55<br>25.55<br>25.55<br>25.55<br>25.55<br>25.55<br>25.55<br>25.55<br>25.55<br>25.55<br>25.55<br>25.55<br>25.55<br>25.55<br>25.55<br>25.55<br>25.55<br>25.55<br>25.55<br>25.55<br>25.55<br>25.55<br>25.55<br>25.55<br>25.55<br>25.55<br>25.55<br>25.55<br>25.55<br>25.55<br>25.55<br>25.55<br>25.55<br>25.55<br>25.55<br>25.55<br>25.55<br>25.55<br>25.55<br>25.55<br>25.55<br>25.55<br>25.55<br>25.55<br>25.55<br>25.55<br>25.55<br>25.55<br>25.55<br>25.55<br>25.55<br>25.55<br>25.55<br>25.55<br>25.55<br>25.55<br>25.55<br>25.55<br>25.55<br>25.55<br>25.55<br>25.55<br>25.55<br>25.55<br>25.55<br>25.55<br>25.55<br>25.55<br>25.55<br>25.55<br>25.55<br>25.55<br>25.55<br>25.55<br>25.55<br>25.55<br>25.55<br>25.55<br>25.55<br>25.55<br>25.55<br>25.55<br>25.55<br>25.55<br>25.55<br>25.55<br>25.55<br>25.55<br>25.55<br>25.55<br>25.55<br>25.55<br>25.55<br>25.55<br>25.55<br>25.55<br>25.55<br>25.55<br>25.55<br>25.55<br>25.55<br>25.55<br>25.55<br>25.55<br>25.55<br>25.55<br>25.55<br>25.55<br>25.55<br>25.55<br>25.55<br>25.55<br>25.55<br>25.55<br>25.55<br>25.55<br>25.55<br>25.55<br>25.55<br>25.55<br>25.55<br>25.55<br>25.55<br>25.55<br>25.55<br>25.55<br>25.55<br>25.55<br>25.55<br>25.55<br>25.55<br>25.55<br>25.55<br>25.55<br>25.55<br>25.55<br>25.55<br>25.55<br>25.55<br>25.55<br>25.55<br>25.55<br>25.55<br>25.55<br>25.55<br>25.55<br>25.55<br>25.55<br>25.55<br>25.55<br>25.55<br>25.55<br>25.55<br>25.55<br>25.55<br>25.55<br>25.55<br>25.55<br>25.55<br>25.55<br>25.55<br>25.55<br>25.55<br>25.55<br>25.55<br>25.55<br>25.55<br>25.55<br>25.55<br>25.55<br>25.55<br>25.55<br>25.55<br>25 | 53.50<br>53.75<br>22.83<br>→ 22.87<br>→ 0 0 0 0 - | <b>9 1 1 1 1 1 1 1 1 1 1</b> |                                                                                                             |                        |
|                                                                                                                                                                                                                                                                                                                                                                                                                                                                                                                                                                                                                                                                                                                                                                                                                                                                                                                                                                                                                                                                                                                                                                                                                                                                                                                                                                                                                                                                                                                                                                                                                                                                                                                                                                                                                                                                                                                                                                                                                                                                                                                                                                                                                                                                                                                                                                                                                                                                                                                                                                                                                                                                                                                                        |                                                   | 17W2                         | Male/Female                                                                                                 | 21W1 Male/Fen          |
| CURRENT RATING / ØA<br>10A / 2.2<br>20A / 3.3<br>30A / 3.7<br>40A / 4.2                                                                                                                                                                                                                                                                                                                                                                                                                                                                                                                                                                                                                                                                                                                                                                                                                                                                                                                                                                                                                                                                                                                                                                                                                                                                                                                                                                                                                                                                                                                                                                                                                                                                                                                                                                                                                                                                                                                                                                                                                                                                                                                                                                                                                                                                                                                                                                                                                                                                                                                                                                                                                                                                |                                                   |                              | 47.00<br>23.03<br>13.86<br>                                                                                 |                        |
|                                                                                                                                                                                                                                                                                                                                                                                                                                                                                                                                                                                                                                                                                                                                                                                                                                                                                                                                                                                                                                                                                                                                                                                                                                                                                                                                                                                                                                                                                                                                                                                                                                                                                                                                                                                                                                                                                                                                                                                                                                                                                                                                                                                                                                                                                                                                                                                                                                                                                                                                                                                                                                                                                                                                        | COMBINATION D-SUB                                 |                              |                                                                                                             | SW REFERENCE NO.: 62   |
|                                                                                                                                                                                                                                                                                                                                                                                                                                                                                                                                                                                                                                                                                                                                                                                                                                                                                                                                                                                                                                                                                                                                                                                                                                                                                                                                                                                                                                                                                                                                                                                                                                                                                                                                                                                                                                                                                                                                                                                                                                                                                                                                                                                                                                                                                                                                                                                                                                                                                                                                                                                                                                                                                                                                        |                                                   |                              |                                                                                                             | DRAWN: C.B             |
|                                                                                                                                                                                                                                                                                                                                                                                                                                                                                                                                                                                                                                                                                                                                                                                                                                                                                                                                                                                                                                                                                                                                                                                                                                                                                                                                                                                                                                                                                                                                                                                                                                                                                                                                                                                                                                                                                                                                                                                                                                                                                                                                                                                                                                                                                                                                                                                                                                                                                                                                                                                                                                                                                                                                        |                                                   |                              |                                                                                                             | CHECKED:               |
|                                                                                                                                                                                                                                                                                                                                                                                                                                                                                                                                                                                                                                                                                                                                                                                                                                                                                                                                                                                                                                                                                                                                                                                                                                                                                                                                                                                                                                                                                                                                                                                                                                                                                                                                                                                                                                                                                                                                                                                                                                                                                                                                                                                                                                                                                                                                                                                                                                                                                                                                                                                                                                                                                                                                        |                                                   | EDAC INC<br>TORONTO, ONTARIO | THESE DRAWINGS AND SPECIFICATIONS<br>ARE THE PROPERTY OF EDAC INC.,AND<br>SHALL NOT BE REPRODUCED,OR COPIED | SCALE: N.T.S           |
| UNION DIRECTIVES<br>RoHS COMPLIANCY.                                                                                                                                                                                                                                                                                                                                                                                                                                                                                                                                                                                                                                                                                                                                                                                                                                                                                                                                                                                                                                                                                                                                                                                                                                                                                                                                                                                                                                                                                                                                                                                                                                                                                                                                                                                                                                                                                                                                                                                                                                                                                                                                                                                                                                                                                                                                                                                                                                                                                                                                                                                                                                                                                                   |                                                   | CANADA                       | OR USED AS THE BASIS FOR THE                                                                                | DRAWING NUMBER: 628-21 |