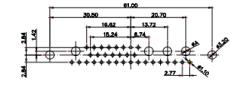

(1)

2W2 / 2WK2

3W3 / 3WK3

5W1 Male/Female

7W2 Male/Female

21W4 Male/Female

emale

emale

|                                                                                                                                                                                                                                                                                                                                                                                                                                                                                                                                                                                                                                                                                                                                                                                                                                                                                                                                                                                                                                                                                                                                                                                                                                                                                                                                                                                                                                                                                                                                                                                                                                                                                                                                                                                                                                                                                                                                                                                                                                                                                                                                                                                                                                                                                                                                                                                                                                                                                                                                                                                                                                                                                                                                        |                                                   | 11W1                         | Male/Female                                                                                                 | 27W2 Male/Fen          |
|----------------------------------------------------------------------------------------------------------------------------------------------------------------------------------------------------------------------------------------------------------------------------------------------------------------------------------------------------------------------------------------------------------------------------------------------------------------------------------------------------------------------------------------------------------------------------------------------------------------------------------------------------------------------------------------------------------------------------------------------------------------------------------------------------------------------------------------------------------------------------------------------------------------------------------------------------------------------------------------------------------------------------------------------------------------------------------------------------------------------------------------------------------------------------------------------------------------------------------------------------------------------------------------------------------------------------------------------------------------------------------------------------------------------------------------------------------------------------------------------------------------------------------------------------------------------------------------------------------------------------------------------------------------------------------------------------------------------------------------------------------------------------------------------------------------------------------------------------------------------------------------------------------------------------------------------------------------------------------------------------------------------------------------------------------------------------------------------------------------------------------------------------------------------------------------------------------------------------------------------------------------------------------------------------------------------------------------------------------------------------------------------------------------------------------------------------------------------------------------------------------------------------------------------------------------------------------------------------------------------------------------------------------------------------------------------------------------------------------------|---------------------------------------------------|------------------------------|-------------------------------------------------------------------------------------------------------------|------------------------|
| 23.53<br>23.53<br>23.53<br>23.53<br>23.53<br>23.53<br>23.53<br>23.53<br>23.53<br>23.53<br>23.53<br>24.54<br>25.55<br>25.55<br>25.55<br>25.55<br>25.55<br>25.55<br>25.55<br>25.55<br>25.55<br>25.55<br>25.55<br>25.55<br>25.55<br>25.55<br>25.55<br>25.55<br>25.55<br>25.55<br>25.55<br>25.55<br>25.55<br>25.55<br>25.55<br>25.55<br>25.55<br>25.55<br>25.55<br>25.55<br>25.55<br>25.55<br>25.55<br>25.55<br>25.55<br>25.55<br>25.55<br>25.55<br>25.55<br>25.55<br>25.55<br>25.55<br>25.55<br>25.55<br>25.55<br>25.55<br>25.55<br>25.55<br>25.55<br>25.55<br>25.55<br>25.55<br>25.55<br>25.55<br>25.55<br>25.55<br>25.55<br>25.55<br>25.55<br>25.55<br>25.55<br>25.55<br>25.55<br>25.55<br>25.55<br>25.55<br>25.55<br>25.55<br>25.55<br>25.55<br>25.55<br>25.55<br>25.55<br>25.55<br>25.55<br>25.55<br>25.55<br>25.55<br>25.55<br>25.55<br>25.55<br>25.55<br>25.55<br>25.55<br>25.55<br>25.55<br>25.55<br>25.55<br>25.55<br>25.55<br>25.55<br>25.55<br>25.55<br>25.55<br>25.55<br>25.55<br>25.55<br>25.55<br>25.55<br>25.55<br>25.55<br>25.55<br>25.55<br>25.55<br>25.55<br>25.55<br>25.55<br>25.55<br>25.55<br>25.55<br>25.55<br>25.55<br>25.55<br>25.55<br>25.55<br>25.55<br>25.55<br>25.55<br>25.55<br>25.55<br>25.55<br>25.55<br>25.55<br>25.55<br>25.55<br>25.55<br>25.55<br>25.55<br>25.55<br>25.55<br>25.55<br>25.55<br>25.55<br>25.55<br>25.55<br>25.55<br>25.55<br>25.55<br>25.55<br>25.55<br>25.55<br>25.55<br>25.55<br>25.55<br>25.55<br>25.55<br>25.55<br>25.55<br>25.55<br>25.55<br>25.55<br>25.55<br>25.55<br>25.55<br>25.55<br>25.55<br>25.55<br>25.55<br>25.55<br>25.55<br>25.55<br>25.55<br>25.55<br>25.55<br>25.55<br>25.55<br>25.55<br>25.55<br>25.55<br>25.55<br>25.55<br>25.55<br>25.55<br>25.55<br>25.55<br>25.55<br>25.55<br>25.55<br>25.55<br>25.55<br>25.55<br>25.55<br>25.55<br>25.55<br>25.55<br>25.55<br>25.55<br>25.55<br>25.55<br>25.55<br>25.55<br>25.55<br>25.55<br>25.55<br>25.55<br>25.55<br>25.55<br>25.55<br>25.55<br>25.55<br>25.55<br>25.55<br>25.55<br>25.55<br>25.55<br>25.55<br>25.55<br>25.55<br>25.55<br>25.55<br>25.55<br>25.55<br>25.55<br>25.55<br>25.55<br>25.55<br>25.55<br>25.55<br>25.55<br>25.55<br>25.55<br>25.55<br>25.55<br>25.55<br>25.55<br>25.55<br>25.55<br>25.55<br>25.55<br>25.55<br>25.55<br>25.55<br>25.55<br>25.55<br>25.55<br>25.55<br>25.55<br>25.55<br>25.55<br>25.55<br>25.55<br>25.55<br>25.55<br>25.55<br>25.55<br>25.55<br>25.55<br>25.55<br>25.55<br>25.55<br>25.55<br>25.55<br>25.55<br>25.55<br>25.55<br>25.55<br>25.55<br>25.55<br>25.55<br>25.55<br>25.55<br>25.55<br>25.55<br>25.55<br>25.55<br>25.55<br>25.55<br>25.55<br>25.55<br>25.55<br>25.55<br>25.55<br>25.55<br>25.55<br>25.55<br>25.55<br>25.55<br>25.55<br>25.55<br>25.55<br>25.55<br>25.55<br>25 | 53.50<br>53.75<br>22.83<br>→ 22.87<br>→ 0 0 0 0 - | <b>9 1 1 1 1 1 1 1 1 1 1</b> |                                                                                                             |                        |
|                                                                                                                                                                                                                                                                                                                                                                                                                                                                                                                                                                                                                                                                                                                                                                                                                                                                                                                                                                                                                                                                                                                                                                                                                                                                                                                                                                                                                                                                                                                                                                                                                                                                                                                                                                                                                                                                                                                                                                                                                                                                                                                                                                                                                                                                                                                                                                                                                                                                                                                                                                                                                                                                                                                                        |                                                   | 17W2                         | Male/Female                                                                                                 | 21W1 Male/Fen          |
| CURRENT RATING / ØA<br>10A / 2.2<br>20A / 3.3<br>30A / 3.7<br>40A / 4.2                                                                                                                                                                                                                                                                                                                                                                                                                                                                                                                                                                                                                                                                                                                                                                                                                                                                                                                                                                                                                                                                                                                                                                                                                                                                                                                                                                                                                                                                                                                                                                                                                                                                                                                                                                                                                                                                                                                                                                                                                                                                                                                                                                                                                                                                                                                                                                                                                                                                                                                                                                                                                                                                |                                                   |                              | 47.00<br>23.03<br>13.86<br>                                                                                 |                        |
|                                                                                                                                                                                                                                                                                                                                                                                                                                                                                                                                                                                                                                                                                                                                                                                                                                                                                                                                                                                                                                                                                                                                                                                                                                                                                                                                                                                                                                                                                                                                                                                                                                                                                                                                                                                                                                                                                                                                                                                                                                                                                                                                                                                                                                                                                                                                                                                                                                                                                                                                                                                                                                                                                                                                        | COMBINATION D-SUB                                 |                              |                                                                                                             | SW REFERENCE NO.: 62   |
|                                                                                                                                                                                                                                                                                                                                                                                                                                                                                                                                                                                                                                                                                                                                                                                                                                                                                                                                                                                                                                                                                                                                                                                                                                                                                                                                                                                                                                                                                                                                                                                                                                                                                                                                                                                                                                                                                                                                                                                                                                                                                                                                                                                                                                                                                                                                                                                                                                                                                                                                                                                                                                                                                                                                        |                                                   |                              |                                                                                                             | DRAWN: C.B             |
|                                                                                                                                                                                                                                                                                                                                                                                                                                                                                                                                                                                                                                                                                                                                                                                                                                                                                                                                                                                                                                                                                                                                                                                                                                                                                                                                                                                                                                                                                                                                                                                                                                                                                                                                                                                                                                                                                                                                                                                                                                                                                                                                                                                                                                                                                                                                                                                                                                                                                                                                                                                                                                                                                                                                        |                                                   |                              |                                                                                                             | CHECKED:               |
|                                                                                                                                                                                                                                                                                                                                                                                                                                                                                                                                                                                                                                                                                                                                                                                                                                                                                                                                                                                                                                                                                                                                                                                                                                                                                                                                                                                                                                                                                                                                                                                                                                                                                                                                                                                                                                                                                                                                                                                                                                                                                                                                                                                                                                                                                                                                                                                                                                                                                                                                                                                                                                                                                                                                        |                                                   | EDAC INC<br>TORONTO, ONTARIO | THESE DRAWINGS AND SPECIFICATIONS<br>ARE THE PROPERTY OF EDAC INC.,AND<br>SHALL NOT BE REPRODUCED,OR COPIED | SCALE: N.T.S           |
| UNION DIRECTIVES<br>RoHS COMPLIANCY.                                                                                                                                                                                                                                                                                                                                                                                                                                                                                                                                                                                                                                                                                                                                                                                                                                                                                                                                                                                                                                                                                                                                                                                                                                                                                                                                                                                                                                                                                                                                                                                                                                                                                                                                                                                                                                                                                                                                                                                                                                                                                                                                                                                                                                                                                                                                                                                                                                                                                                                                                                                                                                                                                                   |                                                   | CANADA                       | OR USED AS THE BASIS FOR THE                                                                                | DRAWING NUMBER: 628-21 |