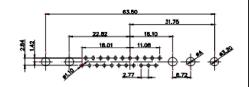

|                                                                                                                                                                                                                                                                                                                                                                                                                                                                                                                                                                                                                                                                                                                                                                                                                                                                                                                                                                                                                                                                                                                                                                                                                                                                                                                                                                                                                                                                                                                                                                                                                                                                                                                                                                                                                                                                                                                                                                                                                                                                                                                                                                                                                                                                                                                                                                                                                                                                                                                                                                                                                                                                                                                                        |                                                   | 11W1                         | Male/Female                                                                                                 | 27W2 Male/Fen          |
|----------------------------------------------------------------------------------------------------------------------------------------------------------------------------------------------------------------------------------------------------------------------------------------------------------------------------------------------------------------------------------------------------------------------------------------------------------------------------------------------------------------------------------------------------------------------------------------------------------------------------------------------------------------------------------------------------------------------------------------------------------------------------------------------------------------------------------------------------------------------------------------------------------------------------------------------------------------------------------------------------------------------------------------------------------------------------------------------------------------------------------------------------------------------------------------------------------------------------------------------------------------------------------------------------------------------------------------------------------------------------------------------------------------------------------------------------------------------------------------------------------------------------------------------------------------------------------------------------------------------------------------------------------------------------------------------------------------------------------------------------------------------------------------------------------------------------------------------------------------------------------------------------------------------------------------------------------------------------------------------------------------------------------------------------------------------------------------------------------------------------------------------------------------------------------------------------------------------------------------------------------------------------------------------------------------------------------------------------------------------------------------------------------------------------------------------------------------------------------------------------------------------------------------------------------------------------------------------------------------------------------------------------------------------------------------------------------------------------------------|---------------------------------------------------|------------------------------|-------------------------------------------------------------------------------------------------------------|------------------------|
| 23.53<br>23.53<br>23.53<br>23.53<br>23.53<br>23.53<br>23.53<br>23.53<br>23.53<br>23.53<br>23.53<br>24.54<br>25.55<br>25.55<br>25.55<br>25.55<br>25.55<br>25.55<br>25.55<br>25.55<br>25.55<br>25.55<br>25.55<br>25.55<br>25.55<br>25.55<br>25.55<br>25.55<br>25.55<br>25.55<br>25.55<br>25.55<br>25.55<br>25.55<br>25.55<br>25.55<br>25.55<br>25.55<br>25.55<br>25.55<br>25.55<br>25.55<br>25.55<br>25.55<br>25.55<br>25.55<br>25.55<br>25.55<br>25.55<br>25.55<br>25.55<br>25.55<br>25.55<br>25.55<br>25.55<br>25.55<br>25.55<br>25.55<br>25.55<br>25.55<br>25.55<br>25.55<br>25.55<br>25.55<br>25.55<br>25.55<br>25.55<br>25.55<br>25.55<br>25.55<br>25.55<br>25.55<br>25.55<br>25.55<br>25.55<br>25.55<br>25.55<br>25.55<br>25.55<br>25.55<br>25.55<br>25.55<br>25.55<br>25.55<br>25.55<br>25.55<br>25.55<br>25.55<br>25.55<br>25.55<br>25.55<br>25.55<br>25.55<br>25.55<br>25.55<br>25.55<br>25.55<br>25.55<br>25.55<br>25.55<br>25.55<br>25.55<br>25.55<br>25.55<br>25.55<br>25.55<br>25.55<br>25.55<br>25.55<br>25.55<br>25.55<br>25.55<br>25.55<br>25.55<br>25.55<br>25.55<br>25.55<br>25.55<br>25.55<br>25.55<br>25.55<br>25.55<br>25.55<br>25.55<br>25.55<br>25.55<br>25.55<br>25.55<br>25.55<br>25.55<br>25.55<br>25.55<br>25.55<br>25.55<br>25.55<br>25.55<br>25.55<br>25.55<br>25.55<br>25.55<br>25.55<br>25.55<br>25.55<br>25.55<br>25.55<br>25.55<br>25.55<br>25.55<br>25.55<br>25.55<br>25.55<br>25.55<br>25.55<br>25.55<br>25.55<br>25.55<br>25.55<br>25.55<br>25.55<br>25.55<br>25.55<br>25.55<br>25.55<br>25.55<br>25.55<br>25.55<br>25.55<br>25.55<br>25.55<br>25.55<br>25.55<br>25.55<br>25.55<br>25.55<br>25.55<br>25.55<br>25.55<br>25.55<br>25.55<br>25.55<br>25.55<br>25.55<br>25.55<br>25.55<br>25.55<br>25.55<br>25.55<br>25.55<br>25.55<br>25.55<br>25.55<br>25.55<br>25.55<br>25.55<br>25.55<br>25.55<br>25.55<br>25.55<br>25.55<br>25.55<br>25.55<br>25.55<br>25.55<br>25.55<br>25.55<br>25.55<br>25.55<br>25.55<br>25.55<br>25.55<br>25.55<br>25.55<br>25.55<br>25.55<br>25.55<br>25.55<br>25.55<br>25.55<br>25.55<br>25.55<br>25.55<br>25.55<br>25.55<br>25.55<br>25.55<br>25.55<br>25.55<br>25.55<br>25.55<br>25.55<br>25.55<br>25.55<br>25.55<br>25.55<br>25.55<br>25.55<br>25.55<br>25.55<br>25.55<br>25.55<br>25.55<br>25.55<br>25.55<br>25.55<br>25.55<br>25.55<br>25.55<br>25.55<br>25.55<br>25.55<br>25.55<br>25.55<br>25.55<br>25.55<br>25.55<br>25.55<br>25.55<br>25.55<br>25.55<br>25.55<br>25.55<br>25.55<br>25.55<br>25.55<br>25.55<br>25.55<br>25.55<br>25.55<br>25.55<br>25.55<br>25.55<br>25.55<br>25.55<br>25.55<br>25.55<br>25.55<br>25.55<br>25.55<br>25.55<br>25.55<br>25.55<br>25.55<br>25.55<br>25.55<br>25.55<br>25.55<br>25.55<br>25.55<br>25.55<br>25.55<br>25.55<br>25.55<br>25 | 53.50<br>53.75<br>22.83<br>→ 22.87<br>→ 0 0 0 0 - | <b>9 1 1 1 1 1 1 1 1 1 1</b> |                                                                                                             |                        |
|                                                                                                                                                                                                                                                                                                                                                                                                                                                                                                                                                                                                                                                                                                                                                                                                                                                                                                                                                                                                                                                                                                                                                                                                                                                                                                                                                                                                                                                                                                                                                                                                                                                                                                                                                                                                                                                                                                                                                                                                                                                                                                                                                                                                                                                                                                                                                                                                                                                                                                                                                                                                                                                                                                                                        |                                                   | 17W2                         | Male/Female                                                                                                 | 21W1 Male/Fen          |
| CURRENT RATING / ØA<br>10A / 2.2<br>20A / 3.3<br>30A / 3.7<br>40A / 4.2                                                                                                                                                                                                                                                                                                                                                                                                                                                                                                                                                                                                                                                                                                                                                                                                                                                                                                                                                                                                                                                                                                                                                                                                                                                                                                                                                                                                                                                                                                                                                                                                                                                                                                                                                                                                                                                                                                                                                                                                                                                                                                                                                                                                                                                                                                                                                                                                                                                                                                                                                                                                                                                                |                                                   |                              | 47.00<br>23.03<br>13.86<br>                                                                                 |                        |
|                                                                                                                                                                                                                                                                                                                                                                                                                                                                                                                                                                                                                                                                                                                                                                                                                                                                                                                                                                                                                                                                                                                                                                                                                                                                                                                                                                                                                                                                                                                                                                                                                                                                                                                                                                                                                                                                                                                                                                                                                                                                                                                                                                                                                                                                                                                                                                                                                                                                                                                                                                                                                                                                                                                                        | COMBINATION D-SUB                                 |                              |                                                                                                             | SW REFERENCE NO.: 62   |
|                                                                                                                                                                                                                                                                                                                                                                                                                                                                                                                                                                                                                                                                                                                                                                                                                                                                                                                                                                                                                                                                                                                                                                                                                                                                                                                                                                                                                                                                                                                                                                                                                                                                                                                                                                                                                                                                                                                                                                                                                                                                                                                                                                                                                                                                                                                                                                                                                                                                                                                                                                                                                                                                                                                                        |                                                   |                              |                                                                                                             | DRAWN: C.B             |
|                                                                                                                                                                                                                                                                                                                                                                                                                                                                                                                                                                                                                                                                                                                                                                                                                                                                                                                                                                                                                                                                                                                                                                                                                                                                                                                                                                                                                                                                                                                                                                                                                                                                                                                                                                                                                                                                                                                                                                                                                                                                                                                                                                                                                                                                                                                                                                                                                                                                                                                                                                                                                                                                                                                                        |                                                   |                              |                                                                                                             | CHECKED:               |
|                                                                                                                                                                                                                                                                                                                                                                                                                                                                                                                                                                                                                                                                                                                                                                                                                                                                                                                                                                                                                                                                                                                                                                                                                                                                                                                                                                                                                                                                                                                                                                                                                                                                                                                                                                                                                                                                                                                                                                                                                                                                                                                                                                                                                                                                                                                                                                                                                                                                                                                                                                                                                                                                                                                                        |                                                   | EDAC INC<br>TORONTO, ONTARIO | THESE DRAWINGS AND SPECIFICATIONS<br>ARE THE PROPERTY OF EDAC INC.,AND<br>SHALL NOT BE REPRODUCED,OR COPIED | SCALE: N.T.S           |
| UNION DIRECTIVES<br>RoHS COMPLIANCY.                                                                                                                                                                                                                                                                                                                                                                                                                                                                                                                                                                                                                                                                                                                                                                                                                                                                                                                                                                                                                                                                                                                                                                                                                                                                                                                                                                                                                                                                                                                                                                                                                                                                                                                                                                                                                                                                                                                                                                                                                                                                                                                                                                                                                                                                                                                                                                                                                                                                                                                                                                                                                                                                                                   |                                                   | CANADA                       | OR USED AS THE BASIS FOR THE                                                                                | DRAWING NUMBER: 628-21 |