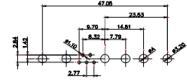

(1)

2W2 / 2WK2

3W3 / 3WK3

5W1 Male/Female

7W2 Male/Female

21W4 Male/Female

emale

emale

|                                                                                                                                                                                                                                                                                                                                                                                                                                                                                                                                                                                                                                                                                                                                                                                                                                                                                                                                                                                                                                                                                                                                                                                                                                                                                                                                                                                                                                                                                                                                                                                                                                                                                                                                                                                                                                                                                                                                                                                                                                                                                                                                                                                                                                                                                                                                                                                                                                                                                                                                                                                                                                                                                                                                        |                                                   | 11W1                         | Male/Female                                                                                                 | 27W2 Male/Fen          |
|----------------------------------------------------------------------------------------------------------------------------------------------------------------------------------------------------------------------------------------------------------------------------------------------------------------------------------------------------------------------------------------------------------------------------------------------------------------------------------------------------------------------------------------------------------------------------------------------------------------------------------------------------------------------------------------------------------------------------------------------------------------------------------------------------------------------------------------------------------------------------------------------------------------------------------------------------------------------------------------------------------------------------------------------------------------------------------------------------------------------------------------------------------------------------------------------------------------------------------------------------------------------------------------------------------------------------------------------------------------------------------------------------------------------------------------------------------------------------------------------------------------------------------------------------------------------------------------------------------------------------------------------------------------------------------------------------------------------------------------------------------------------------------------------------------------------------------------------------------------------------------------------------------------------------------------------------------------------------------------------------------------------------------------------------------------------------------------------------------------------------------------------------------------------------------------------------------------------------------------------------------------------------------------------------------------------------------------------------------------------------------------------------------------------------------------------------------------------------------------------------------------------------------------------------------------------------------------------------------------------------------------------------------------------------------------------------------------------------------------|---------------------------------------------------|------------------------------|-------------------------------------------------------------------------------------------------------------|------------------------|
| 23.53<br>23.53<br>23.53<br>23.53<br>23.53<br>23.53<br>23.53<br>23.53<br>23.53<br>23.53<br>23.53<br>24.54<br>25.55<br>25.55<br>25.55<br>25.55<br>25.55<br>25.55<br>25.55<br>25.55<br>25.55<br>25.55<br>25.55<br>25.55<br>25.55<br>25.55<br>25.55<br>25.55<br>25.55<br>25.55<br>25.55<br>25.55<br>25.55<br>25.55<br>25.55<br>25.55<br>25.55<br>25.55<br>25.55<br>25.55<br>25.55<br>25.55<br>25.55<br>25.55<br>25.55<br>25.55<br>25.55<br>25.55<br>25.55<br>25.55<br>25.55<br>25.55<br>25.55<br>25.55<br>25.55<br>25.55<br>25.55<br>25.55<br>25.55<br>25.55<br>25.55<br>25.55<br>25.55<br>25.55<br>25.55<br>25.55<br>25.55<br>25.55<br>25.55<br>25.55<br>25.55<br>25.55<br>25.55<br>25.55<br>25.55<br>25.55<br>25.55<br>25.55<br>25.55<br>25.55<br>25.55<br>25.55<br>25.55<br>25.55<br>25.55<br>25.55<br>25.55<br>25.55<br>25.55<br>25.55<br>25.55<br>25.55<br>25.55<br>25.55<br>25.55<br>25.55<br>25.55<br>25.55<br>25.55<br>25.55<br>25.55<br>25.55<br>25.55<br>25.55<br>25.55<br>25.55<br>25.55<br>25.55<br>25.55<br>25.55<br>25.55<br>25.55<br>25.55<br>25.55<br>25.55<br>25.55<br>25.55<br>25.55<br>25.55<br>25.55<br>25.55<br>25.55<br>25.55<br>25.55<br>25.55<br>25.55<br>25.55<br>25.55<br>25.55<br>25.55<br>25.55<br>25.55<br>25.55<br>25.55<br>25.55<br>25.55<br>25.55<br>25.55<br>25.55<br>25.55<br>25.55<br>25.55<br>25.55<br>25.55<br>25.55<br>25.55<br>25.55<br>25.55<br>25.55<br>25.55<br>25.55<br>25.55<br>25.55<br>25.55<br>25.55<br>25.55<br>25.55<br>25.55<br>25.55<br>25.55<br>25.55<br>25.55<br>25.55<br>25.55<br>25.55<br>25.55<br>25.55<br>25.55<br>25.55<br>25.55<br>25.55<br>25.55<br>25.55<br>25.55<br>25.55<br>25.55<br>25.55<br>25.55<br>25.55<br>25.55<br>25.55<br>25.55<br>25.55<br>25.55<br>25.55<br>25.55<br>25.55<br>25.55<br>25.55<br>25.55<br>25.55<br>25.55<br>25.55<br>25.55<br>25.55<br>25.55<br>25.55<br>25.55<br>25.55<br>25.55<br>25.55<br>25.55<br>25.55<br>25.55<br>25.55<br>25.55<br>25.55<br>25.55<br>25.55<br>25.55<br>25.55<br>25.55<br>25.55<br>25.55<br>25.55<br>25.55<br>25.55<br>25.55<br>25.55<br>25.55<br>25.55<br>25.55<br>25.55<br>25.55<br>25.55<br>25.55<br>25.55<br>25.55<br>25.55<br>25.55<br>25.55<br>25.55<br>25.55<br>25.55<br>25.55<br>25.55<br>25.55<br>25.55<br>25.55<br>25.55<br>25.55<br>25.55<br>25.55<br>25.55<br>25.55<br>25.55<br>25.55<br>25.55<br>25.55<br>25.55<br>25.55<br>25.55<br>25.55<br>25.55<br>25.55<br>25.55<br>25.55<br>25.55<br>25.55<br>25.55<br>25.55<br>25.55<br>25.55<br>25.55<br>25.55<br>25.55<br>25.55<br>25.55<br>25.55<br>25.55<br>25.55<br>25.55<br>25.55<br>25.55<br>25.55<br>25.55<br>25.55<br>25.55<br>25.55<br>25.55<br>25.55<br>25.55<br>25.55<br>25.55<br>25.55<br>25.55<br>25.55<br>25.55<br>25.55<br>25.55<br>25.55<br>25.55<br>25 | 53.50<br>53.75<br>22.83<br>→ 22.87<br>→ 0 0 0 0 - | <b>9 1 1 1 1 1 1 1 1 1 1</b> |                                                                                                             |                        |
|                                                                                                                                                                                                                                                                                                                                                                                                                                                                                                                                                                                                                                                                                                                                                                                                                                                                                                                                                                                                                                                                                                                                                                                                                                                                                                                                                                                                                                                                                                                                                                                                                                                                                                                                                                                                                                                                                                                                                                                                                                                                                                                                                                                                                                                                                                                                                                                                                                                                                                                                                                                                                                                                                                                                        |                                                   | 17W2                         | Male/Female                                                                                                 | 21W1 Male/Fen          |
| CURRENT RATING / ØA<br>10A / 2.2<br>20A / 3.3<br>30A / 3.7<br>40A / 4.2                                                                                                                                                                                                                                                                                                                                                                                                                                                                                                                                                                                                                                                                                                                                                                                                                                                                                                                                                                                                                                                                                                                                                                                                                                                                                                                                                                                                                                                                                                                                                                                                                                                                                                                                                                                                                                                                                                                                                                                                                                                                                                                                                                                                                                                                                                                                                                                                                                                                                                                                                                                                                                                                |                                                   |                              | 47.00<br>23.03<br>13.86<br>                                                                                 |                        |
|                                                                                                                                                                                                                                                                                                                                                                                                                                                                                                                                                                                                                                                                                                                                                                                                                                                                                                                                                                                                                                                                                                                                                                                                                                                                                                                                                                                                                                                                                                                                                                                                                                                                                                                                                                                                                                                                                                                                                                                                                                                                                                                                                                                                                                                                                                                                                                                                                                                                                                                                                                                                                                                                                                                                        | COMBINATION D-SUB                                 |                              |                                                                                                             | SW REFERENCE NO.: 62   |
|                                                                                                                                                                                                                                                                                                                                                                                                                                                                                                                                                                                                                                                                                                                                                                                                                                                                                                                                                                                                                                                                                                                                                                                                                                                                                                                                                                                                                                                                                                                                                                                                                                                                                                                                                                                                                                                                                                                                                                                                                                                                                                                                                                                                                                                                                                                                                                                                                                                                                                                                                                                                                                                                                                                                        |                                                   |                              |                                                                                                             | DRAWN: C.B             |
|                                                                                                                                                                                                                                                                                                                                                                                                                                                                                                                                                                                                                                                                                                                                                                                                                                                                                                                                                                                                                                                                                                                                                                                                                                                                                                                                                                                                                                                                                                                                                                                                                                                                                                                                                                                                                                                                                                                                                                                                                                                                                                                                                                                                                                                                                                                                                                                                                                                                                                                                                                                                                                                                                                                                        |                                                   |                              |                                                                                                             | CHECKED:               |
|                                                                                                                                                                                                                                                                                                                                                                                                                                                                                                                                                                                                                                                                                                                                                                                                                                                                                                                                                                                                                                                                                                                                                                                                                                                                                                                                                                                                                                                                                                                                                                                                                                                                                                                                                                                                                                                                                                                                                                                                                                                                                                                                                                                                                                                                                                                                                                                                                                                                                                                                                                                                                                                                                                                                        |                                                   | EDAC INC<br>TORONTO, ONTARIO | THESE DRAWINGS AND SPECIFICATIONS<br>ARE THE PROPERTY OF EDAC INC.,AND<br>SHALL NOT BE REPRODUCED,OR COPIED | SCALE: N.T.S           |
| UNION DIRECTIVES<br>RoHS COMPLIANCY.                                                                                                                                                                                                                                                                                                                                                                                                                                                                                                                                                                                                                                                                                                                                                                                                                                                                                                                                                                                                                                                                                                                                                                                                                                                                                                                                                                                                                                                                                                                                                                                                                                                                                                                                                                                                                                                                                                                                                                                                                                                                                                                                                                                                                                                                                                                                                                                                                                                                                                                                                                                                                                                                                                   |                                                   | CANADA                       | OR USED AS THE BASIS FOR THE                                                                                | DRAWING NUMBER: 628-21 |