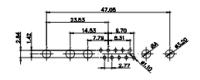

|                                                                                                                                                                                                                                                                                                                                                                                                                                                                                                                                                                                                                                                                                                                                                                                                                                                                                                                                                                                                                                                                                                                                                                                                                                                                                                                                                                                                                                                                                                                                                                                                                                                                                                                                                                                                                                                                                                                                                                                                                                                                                                                                                                                                                                                                                                                                                                                                                                                                                                                                                                                                                                                                                                                                        |                                                   | 11W1                         | Male/Female                                                                                                 | 27W2 Male/Fen          |
|----------------------------------------------------------------------------------------------------------------------------------------------------------------------------------------------------------------------------------------------------------------------------------------------------------------------------------------------------------------------------------------------------------------------------------------------------------------------------------------------------------------------------------------------------------------------------------------------------------------------------------------------------------------------------------------------------------------------------------------------------------------------------------------------------------------------------------------------------------------------------------------------------------------------------------------------------------------------------------------------------------------------------------------------------------------------------------------------------------------------------------------------------------------------------------------------------------------------------------------------------------------------------------------------------------------------------------------------------------------------------------------------------------------------------------------------------------------------------------------------------------------------------------------------------------------------------------------------------------------------------------------------------------------------------------------------------------------------------------------------------------------------------------------------------------------------------------------------------------------------------------------------------------------------------------------------------------------------------------------------------------------------------------------------------------------------------------------------------------------------------------------------------------------------------------------------------------------------------------------------------------------------------------------------------------------------------------------------------------------------------------------------------------------------------------------------------------------------------------------------------------------------------------------------------------------------------------------------------------------------------------------------------------------------------------------------------------------------------------------|---------------------------------------------------|------------------------------|-------------------------------------------------------------------------------------------------------------|------------------------|
| 23.53<br>23.53<br>23.53<br>23.53<br>23.53<br>23.53<br>23.53<br>23.53<br>23.53<br>23.53<br>23.53<br>24.54<br>25.55<br>25.55<br>25.55<br>25.55<br>25.55<br>25.55<br>25.55<br>25.55<br>25.55<br>25.55<br>25.55<br>25.55<br>25.55<br>25.55<br>25.55<br>25.55<br>25.55<br>25.55<br>25.55<br>25.55<br>25.55<br>25.55<br>25.55<br>25.55<br>25.55<br>25.55<br>25.55<br>25.55<br>25.55<br>25.55<br>25.55<br>25.55<br>25.55<br>25.55<br>25.55<br>25.55<br>25.55<br>25.55<br>25.55<br>25.55<br>25.55<br>25.55<br>25.55<br>25.55<br>25.55<br>25.55<br>25.55<br>25.55<br>25.55<br>25.55<br>25.55<br>25.55<br>25.55<br>25.55<br>25.55<br>25.55<br>25.55<br>25.55<br>25.55<br>25.55<br>25.55<br>25.55<br>25.55<br>25.55<br>25.55<br>25.55<br>25.55<br>25.55<br>25.55<br>25.55<br>25.55<br>25.55<br>25.55<br>25.55<br>25.55<br>25.55<br>25.55<br>25.55<br>25.55<br>25.55<br>25.55<br>25.55<br>25.55<br>25.55<br>25.55<br>25.55<br>25.55<br>25.55<br>25.55<br>25.55<br>25.55<br>25.55<br>25.55<br>25.55<br>25.55<br>25.55<br>25.55<br>25.55<br>25.55<br>25.55<br>25.55<br>25.55<br>25.55<br>25.55<br>25.55<br>25.55<br>25.55<br>25.55<br>25.55<br>25.55<br>25.55<br>25.55<br>25.55<br>25.55<br>25.55<br>25.55<br>25.55<br>25.55<br>25.55<br>25.55<br>25.55<br>25.55<br>25.55<br>25.55<br>25.55<br>25.55<br>25.55<br>25.55<br>25.55<br>25.55<br>25.55<br>25.55<br>25.55<br>25.55<br>25.55<br>25.55<br>25.55<br>25.55<br>25.55<br>25.55<br>25.55<br>25.55<br>25.55<br>25.55<br>25.55<br>25.55<br>25.55<br>25.55<br>25.55<br>25.55<br>25.55<br>25.55<br>25.55<br>25.55<br>25.55<br>25.55<br>25.55<br>25.55<br>25.55<br>25.55<br>25.55<br>25.55<br>25.55<br>25.55<br>25.55<br>25.55<br>25.55<br>25.55<br>25.55<br>25.55<br>25.55<br>25.55<br>25.55<br>25.55<br>25.55<br>25.55<br>25.55<br>25.55<br>25.55<br>25.55<br>25.55<br>25.55<br>25.55<br>25.55<br>25.55<br>25.55<br>25.55<br>25.55<br>25.55<br>25.55<br>25.55<br>25.55<br>25.55<br>25.55<br>25.55<br>25.55<br>25.55<br>25.55<br>25.55<br>25.55<br>25.55<br>25.55<br>25.55<br>25.55<br>25.55<br>25.55<br>25.55<br>25.55<br>25.55<br>25.55<br>25.55<br>25.55<br>25.55<br>25.55<br>25.55<br>25.55<br>25.55<br>25.55<br>25.55<br>25.55<br>25.55<br>25.55<br>25.55<br>25.55<br>25.55<br>25.55<br>25.55<br>25.55<br>25.55<br>25.55<br>25.55<br>25.55<br>25.55<br>25.55<br>25.55<br>25.55<br>25.55<br>25.55<br>25.55<br>25.55<br>25.55<br>25.55<br>25.55<br>25.55<br>25.55<br>25.55<br>25.55<br>25.55<br>25.55<br>25.55<br>25.55<br>25.55<br>25.55<br>25.55<br>25.55<br>25.55<br>25.55<br>25.55<br>25.55<br>25.55<br>25.55<br>25.55<br>25.55<br>25.55<br>25.55<br>25.55<br>25.55<br>25.55<br>25.55<br>25.55<br>25.55<br>25.55<br>25.55<br>25.55<br>25.55<br>25.55<br>25.55<br>25.55<br>25.55<br>25.55<br>25 | 53.50<br>53.75<br>22.83<br>→ 22.87<br>→ 0 0 0 0 - | <b>9 1 1 1 1 1 1 1 1 1 1</b> |                                                                                                             |                        |
|                                                                                                                                                                                                                                                                                                                                                                                                                                                                                                                                                                                                                                                                                                                                                                                                                                                                                                                                                                                                                                                                                                                                                                                                                                                                                                                                                                                                                                                                                                                                                                                                                                                                                                                                                                                                                                                                                                                                                                                                                                                                                                                                                                                                                                                                                                                                                                                                                                                                                                                                                                                                                                                                                                                                        |                                                   | 17W2                         | Male/Female                                                                                                 | 21W1 Male/Fen          |
| CURRENT RATING / ØA<br>10A / 2.2<br>20A / 3.3<br>30A / 3.7<br>40A / 4.2                                                                                                                                                                                                                                                                                                                                                                                                                                                                                                                                                                                                                                                                                                                                                                                                                                                                                                                                                                                                                                                                                                                                                                                                                                                                                                                                                                                                                                                                                                                                                                                                                                                                                                                                                                                                                                                                                                                                                                                                                                                                                                                                                                                                                                                                                                                                                                                                                                                                                                                                                                                                                                                                |                                                   |                              | 47.00<br>23.03<br>13.86<br>                                                                                 |                        |
|                                                                                                                                                                                                                                                                                                                                                                                                                                                                                                                                                                                                                                                                                                                                                                                                                                                                                                                                                                                                                                                                                                                                                                                                                                                                                                                                                                                                                                                                                                                                                                                                                                                                                                                                                                                                                                                                                                                                                                                                                                                                                                                                                                                                                                                                                                                                                                                                                                                                                                                                                                                                                                                                                                                                        | COMBINATION D-SUB                                 |                              |                                                                                                             | SW REFERENCE NO.: 62   |
|                                                                                                                                                                                                                                                                                                                                                                                                                                                                                                                                                                                                                                                                                                                                                                                                                                                                                                                                                                                                                                                                                                                                                                                                                                                                                                                                                                                                                                                                                                                                                                                                                                                                                                                                                                                                                                                                                                                                                                                                                                                                                                                                                                                                                                                                                                                                                                                                                                                                                                                                                                                                                                                                                                                                        |                                                   |                              |                                                                                                             | DRAWN: C.B             |
|                                                                                                                                                                                                                                                                                                                                                                                                                                                                                                                                                                                                                                                                                                                                                                                                                                                                                                                                                                                                                                                                                                                                                                                                                                                                                                                                                                                                                                                                                                                                                                                                                                                                                                                                                                                                                                                                                                                                                                                                                                                                                                                                                                                                                                                                                                                                                                                                                                                                                                                                                                                                                                                                                                                                        |                                                   |                              |                                                                                                             | CHECKED:               |
|                                                                                                                                                                                                                                                                                                                                                                                                                                                                                                                                                                                                                                                                                                                                                                                                                                                                                                                                                                                                                                                                                                                                                                                                                                                                                                                                                                                                                                                                                                                                                                                                                                                                                                                                                                                                                                                                                                                                                                                                                                                                                                                                                                                                                                                                                                                                                                                                                                                                                                                                                                                                                                                                                                                                        |                                                   | EDAC INC<br>TORONTO, ONTARIO | THESE DRAWINGS AND SPECIFICATIONS<br>ARE THE PROPERTY OF EDAC INC.,AND<br>SHALL NOT BE REPRODUCED,OR COPIED | SCALE: N.T.S           |
| UNION DIRECTIVES<br>RoHS COMPLIANCY.                                                                                                                                                                                                                                                                                                                                                                                                                                                                                                                                                                                                                                                                                                                                                                                                                                                                                                                                                                                                                                                                                                                                                                                                                                                                                                                                                                                                                                                                                                                                                                                                                                                                                                                                                                                                                                                                                                                                                                                                                                                                                                                                                                                                                                                                                                                                                                                                                                                                                                                                                                                                                                                                                                   |                                                   | CANADA                       | OR USED AS THE BASIS FOR THE                                                                                | DRAWING NUMBER: 628-21 |