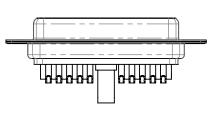

## NOTES:

MATERIAL: HOUSING: THERMOPLASTIC POLYESTER, UL94V-0 SHELL: STEEL, Sn or Ni PLATED CONTACT: COPPER ALLOY SEE ORDERING GUIDE FOR PLATING

OPERATING TEMPERATURE: -55°C ~ 125°C

SIGNAL CONTACT CURRENT RATING: 5A PER CONTACT SIGNAL CONTACT RESISTANCE:  $10m\Omega$  MAX. INSULATOR RESISTANCE:  $5000M\Omega$  min. DIELECTRIC WITHSTANDING VOLTAGE: 1000V AC rms

THIS SERIES FULLY CONFORMS TO THE EUROPEAN UNION DIRECTIVES 2011/65/EU FOR RoHS COMPLIANCY.

THIS IS A C.A.D. GENERATED DRAWING TOLERANCE UNLESS OTHERWISE SPECIFIED DO NOT MAKE MANUAL REVISIONS TO MASTER. .X ±0.25 .XX ±0.13 .XXX ±0.05