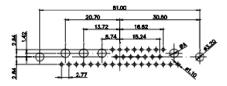

|                                                                                                                                                                                                                                                                                                                                                                                                                                                                                                                                                                                                                                                                                                                                                                                                                                                                                                                                                                                                                                                                                                                                                                                                                                                                                                                                                                                                                                                                                                                                                                                                                                                                                                                                                                                                                                                                                                                                                                                                                                                                                                                                                                                                                                                                                                                                                                                                                                                                                                                                                                                                                                                                                                                                        |                                                   | 11W1                         | Male/Female                                                                                                 | 27W2 Male/Fen          |
|----------------------------------------------------------------------------------------------------------------------------------------------------------------------------------------------------------------------------------------------------------------------------------------------------------------------------------------------------------------------------------------------------------------------------------------------------------------------------------------------------------------------------------------------------------------------------------------------------------------------------------------------------------------------------------------------------------------------------------------------------------------------------------------------------------------------------------------------------------------------------------------------------------------------------------------------------------------------------------------------------------------------------------------------------------------------------------------------------------------------------------------------------------------------------------------------------------------------------------------------------------------------------------------------------------------------------------------------------------------------------------------------------------------------------------------------------------------------------------------------------------------------------------------------------------------------------------------------------------------------------------------------------------------------------------------------------------------------------------------------------------------------------------------------------------------------------------------------------------------------------------------------------------------------------------------------------------------------------------------------------------------------------------------------------------------------------------------------------------------------------------------------------------------------------------------------------------------------------------------------------------------------------------------------------------------------------------------------------------------------------------------------------------------------------------------------------------------------------------------------------------------------------------------------------------------------------------------------------------------------------------------------------------------------------------------------------------------------------------------|---------------------------------------------------|------------------------------|-------------------------------------------------------------------------------------------------------------|------------------------|
| 23.53<br>23.53<br>23.53<br>23.53<br>23.53<br>23.53<br>23.53<br>23.53<br>23.53<br>23.53<br>23.53<br>24.54<br>25.55<br>25.55<br>25.55<br>25.55<br>25.55<br>25.55<br>25.55<br>25.55<br>25.55<br>25.55<br>25.55<br>25.55<br>25.55<br>25.55<br>25.55<br>25.55<br>25.55<br>25.55<br>25.55<br>25.55<br>25.55<br>25.55<br>25.55<br>25.55<br>25.55<br>25.55<br>25.55<br>25.55<br>25.55<br>25.55<br>25.55<br>25.55<br>25.55<br>25.55<br>25.55<br>25.55<br>25.55<br>25.55<br>25.55<br>25.55<br>25.55<br>25.55<br>25.55<br>25.55<br>25.55<br>25.55<br>25.55<br>25.55<br>25.55<br>25.55<br>25.55<br>25.55<br>25.55<br>25.55<br>25.55<br>25.55<br>25.55<br>25.55<br>25.55<br>25.55<br>25.55<br>25.55<br>25.55<br>25.55<br>25.55<br>25.55<br>25.55<br>25.55<br>25.55<br>25.55<br>25.55<br>25.55<br>25.55<br>25.55<br>25.55<br>25.55<br>25.55<br>25.55<br>25.55<br>25.55<br>25.55<br>25.55<br>25.55<br>25.55<br>25.55<br>25.55<br>25.55<br>25.55<br>25.55<br>25.55<br>25.55<br>25.55<br>25.55<br>25.55<br>25.55<br>25.55<br>25.55<br>25.55<br>25.55<br>25.55<br>25.55<br>25.55<br>25.55<br>25.55<br>25.55<br>25.55<br>25.55<br>25.55<br>25.55<br>25.55<br>25.55<br>25.55<br>25.55<br>25.55<br>25.55<br>25.55<br>25.55<br>25.55<br>25.55<br>25.55<br>25.55<br>25.55<br>25.55<br>25.55<br>25.55<br>25.55<br>25.55<br>25.55<br>25.55<br>25.55<br>25.55<br>25.55<br>25.55<br>25.55<br>25.55<br>25.55<br>25.55<br>25.55<br>25.55<br>25.55<br>25.55<br>25.55<br>25.55<br>25.55<br>25.55<br>25.55<br>25.55<br>25.55<br>25.55<br>25.55<br>25.55<br>25.55<br>25.55<br>25.55<br>25.55<br>25.55<br>25.55<br>25.55<br>25.55<br>25.55<br>25.55<br>25.55<br>25.55<br>25.55<br>25.55<br>25.55<br>25.55<br>25.55<br>25.55<br>25.55<br>25.55<br>25.55<br>25.55<br>25.55<br>25.55<br>25.55<br>25.55<br>25.55<br>25.55<br>25.55<br>25.55<br>25.55<br>25.55<br>25.55<br>25.55<br>25.55<br>25.55<br>25.55<br>25.55<br>25.55<br>25.55<br>25.55<br>25.55<br>25.55<br>25.55<br>25.55<br>25.55<br>25.55<br>25.55<br>25.55<br>25.55<br>25.55<br>25.55<br>25.55<br>25.55<br>25.55<br>25.55<br>25.55<br>25.55<br>25.55<br>25.55<br>25.55<br>25.55<br>25.55<br>25.55<br>25.55<br>25.55<br>25.55<br>25.55<br>25.55<br>25.55<br>25.55<br>25.55<br>25.55<br>25.55<br>25.55<br>25.55<br>25.55<br>25.55<br>25.55<br>25.55<br>25.55<br>25.55<br>25.55<br>25.55<br>25.55<br>25.55<br>25.55<br>25.55<br>25.55<br>25.55<br>25.55<br>25.55<br>25.55<br>25.55<br>25.55<br>25.55<br>25.55<br>25.55<br>25.55<br>25.55<br>25.55<br>25.55<br>25.55<br>25.55<br>25.55<br>25.55<br>25.55<br>25.55<br>25.55<br>25.55<br>25.55<br>25.55<br>25.55<br>25.55<br>25.55<br>25.55<br>25.55<br>25.55<br>25.55<br>25.55<br>25.55<br>25.55<br>25.55<br>25.55<br>25.55<br>25.55<br>25.55<br>25.55<br>25.55<br>25 | 53.50<br>53.75<br>22.83<br>→ 22.87<br>→ 0 0 0 0 - | <b>9 1 1 1 1 1 1 1 1 1 1</b> |                                                                                                             |                        |
|                                                                                                                                                                                                                                                                                                                                                                                                                                                                                                                                                                                                                                                                                                                                                                                                                                                                                                                                                                                                                                                                                                                                                                                                                                                                                                                                                                                                                                                                                                                                                                                                                                                                                                                                                                                                                                                                                                                                                                                                                                                                                                                                                                                                                                                                                                                                                                                                                                                                                                                                                                                                                                                                                                                                        |                                                   | 17W2                         | Male/Female                                                                                                 | 21W1 Male/Fen          |
| CURRENT RATING / ØA<br>10A / 2.2<br>20A / 3.3<br>30A / 3.7<br>40A / 4.2                                                                                                                                                                                                                                                                                                                                                                                                                                                                                                                                                                                                                                                                                                                                                                                                                                                                                                                                                                                                                                                                                                                                                                                                                                                                                                                                                                                                                                                                                                                                                                                                                                                                                                                                                                                                                                                                                                                                                                                                                                                                                                                                                                                                                                                                                                                                                                                                                                                                                                                                                                                                                                                                |                                                   |                              | 47.00<br>23.03<br>13.86<br>                                                                                 |                        |
|                                                                                                                                                                                                                                                                                                                                                                                                                                                                                                                                                                                                                                                                                                                                                                                                                                                                                                                                                                                                                                                                                                                                                                                                                                                                                                                                                                                                                                                                                                                                                                                                                                                                                                                                                                                                                                                                                                                                                                                                                                                                                                                                                                                                                                                                                                                                                                                                                                                                                                                                                                                                                                                                                                                                        | COMBINATION D-SUB                                 |                              |                                                                                                             | SW REFERENCE NO.: 62   |
|                                                                                                                                                                                                                                                                                                                                                                                                                                                                                                                                                                                                                                                                                                                                                                                                                                                                                                                                                                                                                                                                                                                                                                                                                                                                                                                                                                                                                                                                                                                                                                                                                                                                                                                                                                                                                                                                                                                                                                                                                                                                                                                                                                                                                                                                                                                                                                                                                                                                                                                                                                                                                                                                                                                                        |                                                   |                              |                                                                                                             | DRAWN: C.B             |
|                                                                                                                                                                                                                                                                                                                                                                                                                                                                                                                                                                                                                                                                                                                                                                                                                                                                                                                                                                                                                                                                                                                                                                                                                                                                                                                                                                                                                                                                                                                                                                                                                                                                                                                                                                                                                                                                                                                                                                                                                                                                                                                                                                                                                                                                                                                                                                                                                                                                                                                                                                                                                                                                                                                                        |                                                   |                              |                                                                                                             | CHECKED:               |
|                                                                                                                                                                                                                                                                                                                                                                                                                                                                                                                                                                                                                                                                                                                                                                                                                                                                                                                                                                                                                                                                                                                                                                                                                                                                                                                                                                                                                                                                                                                                                                                                                                                                                                                                                                                                                                                                                                                                                                                                                                                                                                                                                                                                                                                                                                                                                                                                                                                                                                                                                                                                                                                                                                                                        |                                                   | EDAC INC<br>TORONTO, ONTARIO | THESE DRAWINGS AND SPECIFICATIONS<br>ARE THE PROPERTY OF EDAC INC.,AND<br>SHALL NOT BE REPRODUCED,OR COPIED | SCALE: N.T.S           |
| UNION DIRECTIVES<br>RoHS COMPLIANCY.                                                                                                                                                                                                                                                                                                                                                                                                                                                                                                                                                                                                                                                                                                                                                                                                                                                                                                                                                                                                                                                                                                                                                                                                                                                                                                                                                                                                                                                                                                                                                                                                                                                                                                                                                                                                                                                                                                                                                                                                                                                                                                                                                                                                                                                                                                                                                                                                                                                                                                                                                                                                                                                                                                   |                                                   | CANADA                       | OR USED AS THE BASIS FOR THE                                                                                | DRAWING NUMBER: 628-21 |