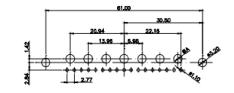

(1)

2W2 / 2WK2

3W3 / 3WK3

5W1 Male/Female

7W2 Male/Female

21W4 Male/Female

emale

emale

|                                                                                                                                                                                                                                                                                                                                                                                                                                                                                                                                                                                                                                                                                                                                                                                                                                                                                                                                                                                                                                                                                                                                                                                                                                                                                                                                                                                                                                                                                                                                                                                                                                                                                                                                                                                                                                                                                                                                                                                                                                                                                                                                                                                                                                                                                                                                                                                                                                                                                                                                                                                                                                                                                                                                        |                                                   | 11W1                         | Male/Female                                                                                                 | 27W2 Male/Fen          |
|----------------------------------------------------------------------------------------------------------------------------------------------------------------------------------------------------------------------------------------------------------------------------------------------------------------------------------------------------------------------------------------------------------------------------------------------------------------------------------------------------------------------------------------------------------------------------------------------------------------------------------------------------------------------------------------------------------------------------------------------------------------------------------------------------------------------------------------------------------------------------------------------------------------------------------------------------------------------------------------------------------------------------------------------------------------------------------------------------------------------------------------------------------------------------------------------------------------------------------------------------------------------------------------------------------------------------------------------------------------------------------------------------------------------------------------------------------------------------------------------------------------------------------------------------------------------------------------------------------------------------------------------------------------------------------------------------------------------------------------------------------------------------------------------------------------------------------------------------------------------------------------------------------------------------------------------------------------------------------------------------------------------------------------------------------------------------------------------------------------------------------------------------------------------------------------------------------------------------------------------------------------------------------------------------------------------------------------------------------------------------------------------------------------------------------------------------------------------------------------------------------------------------------------------------------------------------------------------------------------------------------------------------------------------------------------------------------------------------------------|---------------------------------------------------|------------------------------|-------------------------------------------------------------------------------------------------------------|------------------------|
| 23.53<br>23.53<br>23.53<br>23.53<br>23.53<br>23.53<br>23.53<br>23.53<br>23.53<br>23.53<br>23.53<br>24.54<br>25.55<br>25.55<br>25.55<br>25.55<br>25.55<br>25.55<br>25.55<br>25.55<br>25.55<br>25.55<br>25.55<br>25.55<br>25.55<br>25.55<br>25.55<br>25.55<br>25.55<br>25.55<br>25.55<br>25.55<br>25.55<br>25.55<br>25.55<br>25.55<br>25.55<br>25.55<br>25.55<br>25.55<br>25.55<br>25.55<br>25.55<br>25.55<br>25.55<br>25.55<br>25.55<br>25.55<br>25.55<br>25.55<br>25.55<br>25.55<br>25.55<br>25.55<br>25.55<br>25.55<br>25.55<br>25.55<br>25.55<br>25.55<br>25.55<br>25.55<br>25.55<br>25.55<br>25.55<br>25.55<br>25.55<br>25.55<br>25.55<br>25.55<br>25.55<br>25.55<br>25.55<br>25.55<br>25.55<br>25.55<br>25.55<br>25.55<br>25.55<br>25.55<br>25.55<br>25.55<br>25.55<br>25.55<br>25.55<br>25.55<br>25.55<br>25.55<br>25.55<br>25.55<br>25.55<br>25.55<br>25.55<br>25.55<br>25.55<br>25.55<br>25.55<br>25.55<br>25.55<br>25.55<br>25.55<br>25.55<br>25.55<br>25.55<br>25.55<br>25.55<br>25.55<br>25.55<br>25.55<br>25.55<br>25.55<br>25.55<br>25.55<br>25.55<br>25.55<br>25.55<br>25.55<br>25.55<br>25.55<br>25.55<br>25.55<br>25.55<br>25.55<br>25.55<br>25.55<br>25.55<br>25.55<br>25.55<br>25.55<br>25.55<br>25.55<br>25.55<br>25.55<br>25.55<br>25.55<br>25.55<br>25.55<br>25.55<br>25.55<br>25.55<br>25.55<br>25.55<br>25.55<br>25.55<br>25.55<br>25.55<br>25.55<br>25.55<br>25.55<br>25.55<br>25.55<br>25.55<br>25.55<br>25.55<br>25.55<br>25.55<br>25.55<br>25.55<br>25.55<br>25.55<br>25.55<br>25.55<br>25.55<br>25.55<br>25.55<br>25.55<br>25.55<br>25.55<br>25.55<br>25.55<br>25.55<br>25.55<br>25.55<br>25.55<br>25.55<br>25.55<br>25.55<br>25.55<br>25.55<br>25.55<br>25.55<br>25.55<br>25.55<br>25.55<br>25.55<br>25.55<br>25.55<br>25.55<br>25.55<br>25.55<br>25.55<br>25.55<br>25.55<br>25.55<br>25.55<br>25.55<br>25.55<br>25.55<br>25.55<br>25.55<br>25.55<br>25.55<br>25.55<br>25.55<br>25.55<br>25.55<br>25.55<br>25.55<br>25.55<br>25.55<br>25.55<br>25.55<br>25.55<br>25.55<br>25.55<br>25.55<br>25.55<br>25.55<br>25.55<br>25.55<br>25.55<br>25.55<br>25.55<br>25.55<br>25.55<br>25.55<br>25.55<br>25.55<br>25.55<br>25.55<br>25.55<br>25.55<br>25.55<br>25.55<br>25.55<br>25.55<br>25.55<br>25.55<br>25.55<br>25.55<br>25.55<br>25.55<br>25.55<br>25.55<br>25.55<br>25.55<br>25.55<br>25.55<br>25.55<br>25.55<br>25.55<br>25.55<br>25.55<br>25.55<br>25.55<br>25.55<br>25.55<br>25.55<br>25.55<br>25.55<br>25.55<br>25.55<br>25.55<br>25.55<br>25.55<br>25.55<br>25.55<br>25.55<br>25.55<br>25.55<br>25.55<br>25.55<br>25.55<br>25.55<br>25.55<br>25.55<br>25.55<br>25.55<br>25.55<br>25.55<br>25.55<br>25.55<br>25.55<br>25.55<br>25.55<br>25.55<br>25.55<br>25.55<br>25.55<br>25.55<br>25.55<br>25.55<br>25 | 53.50<br>53.75<br>22.83<br>→ 22.87<br>→ 0 0 0 0 - | <b>9 1 1 1 1 1 1 1 1 1 1</b> |                                                                                                             |                        |
|                                                                                                                                                                                                                                                                                                                                                                                                                                                                                                                                                                                                                                                                                                                                                                                                                                                                                                                                                                                                                                                                                                                                                                                                                                                                                                                                                                                                                                                                                                                                                                                                                                                                                                                                                                                                                                                                                                                                                                                                                                                                                                                                                                                                                                                                                                                                                                                                                                                                                                                                                                                                                                                                                                                                        |                                                   | 17W2                         | Male/Female                                                                                                 | 21W1 Male/Fen          |
| CURRENT RATING / ØA<br>10A / 2.2<br>20A / 3.3<br>30A / 3.7<br>40A / 4.2                                                                                                                                                                                                                                                                                                                                                                                                                                                                                                                                                                                                                                                                                                                                                                                                                                                                                                                                                                                                                                                                                                                                                                                                                                                                                                                                                                                                                                                                                                                                                                                                                                                                                                                                                                                                                                                                                                                                                                                                                                                                                                                                                                                                                                                                                                                                                                                                                                                                                                                                                                                                                                                                |                                                   |                              | 47.00<br>23.03<br>13.86<br>                                                                                 |                        |
|                                                                                                                                                                                                                                                                                                                                                                                                                                                                                                                                                                                                                                                                                                                                                                                                                                                                                                                                                                                                                                                                                                                                                                                                                                                                                                                                                                                                                                                                                                                                                                                                                                                                                                                                                                                                                                                                                                                                                                                                                                                                                                                                                                                                                                                                                                                                                                                                                                                                                                                                                                                                                                                                                                                                        | COMBINATION D-SUB                                 |                              |                                                                                                             | SW REFERENCE NO.: 62   |
|                                                                                                                                                                                                                                                                                                                                                                                                                                                                                                                                                                                                                                                                                                                                                                                                                                                                                                                                                                                                                                                                                                                                                                                                                                                                                                                                                                                                                                                                                                                                                                                                                                                                                                                                                                                                                                                                                                                                                                                                                                                                                                                                                                                                                                                                                                                                                                                                                                                                                                                                                                                                                                                                                                                                        |                                                   |                              |                                                                                                             | DRAWN: C.B             |
|                                                                                                                                                                                                                                                                                                                                                                                                                                                                                                                                                                                                                                                                                                                                                                                                                                                                                                                                                                                                                                                                                                                                                                                                                                                                                                                                                                                                                                                                                                                                                                                                                                                                                                                                                                                                                                                                                                                                                                                                                                                                                                                                                                                                                                                                                                                                                                                                                                                                                                                                                                                                                                                                                                                                        |                                                   |                              |                                                                                                             | CHECKED:               |
|                                                                                                                                                                                                                                                                                                                                                                                                                                                                                                                                                                                                                                                                                                                                                                                                                                                                                                                                                                                                                                                                                                                                                                                                                                                                                                                                                                                                                                                                                                                                                                                                                                                                                                                                                                                                                                                                                                                                                                                                                                                                                                                                                                                                                                                                                                                                                                                                                                                                                                                                                                                                                                                                                                                                        |                                                   | EDAC INC<br>TORONTO, ONTARIO | THESE DRAWINGS AND SPECIFICATIONS<br>ARE THE PROPERTY OF EDAC INC.,AND<br>SHALL NOT BE REPRODUCED,OR COPIED | SCALE: N.T.S           |
| UNION DIRECTIVES<br>RoHS COMPLIANCY.                                                                                                                                                                                                                                                                                                                                                                                                                                                                                                                                                                                                                                                                                                                                                                                                                                                                                                                                                                                                                                                                                                                                                                                                                                                                                                                                                                                                                                                                                                                                                                                                                                                                                                                                                                                                                                                                                                                                                                                                                                                                                                                                                                                                                                                                                                                                                                                                                                                                                                                                                                                                                                                                                                   |                                                   | CANADA                       | OR USED AS THE BASIS FOR THE                                                                                | DRAWING NUMBER: 628-21 |