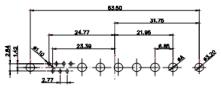

|                                                                                                                                                                                                                                                                                                                                                                                                                                                                                                                                                                                                                                                                                                                                                                                                                                                                                                                                                                                                                                                                                                                                                                                                                                                                                                                                                                                                                                                                                                                                                                                                                                                                                                                                                                                                                                                                                                                                                                                                                                                                                                                                                                                                                                                                                                                                                                                                                                                                                                                                                                                                                                                                                                                                        |                                                   | 11W1                         | Male/Female                                                                                                 | 27W2 Male/Fen          |
|----------------------------------------------------------------------------------------------------------------------------------------------------------------------------------------------------------------------------------------------------------------------------------------------------------------------------------------------------------------------------------------------------------------------------------------------------------------------------------------------------------------------------------------------------------------------------------------------------------------------------------------------------------------------------------------------------------------------------------------------------------------------------------------------------------------------------------------------------------------------------------------------------------------------------------------------------------------------------------------------------------------------------------------------------------------------------------------------------------------------------------------------------------------------------------------------------------------------------------------------------------------------------------------------------------------------------------------------------------------------------------------------------------------------------------------------------------------------------------------------------------------------------------------------------------------------------------------------------------------------------------------------------------------------------------------------------------------------------------------------------------------------------------------------------------------------------------------------------------------------------------------------------------------------------------------------------------------------------------------------------------------------------------------------------------------------------------------------------------------------------------------------------------------------------------------------------------------------------------------------------------------------------------------------------------------------------------------------------------------------------------------------------------------------------------------------------------------------------------------------------------------------------------------------------------------------------------------------------------------------------------------------------------------------------------------------------------------------------------------|---------------------------------------------------|------------------------------|-------------------------------------------------------------------------------------------------------------|------------------------|
| 23.53<br>23.53<br>23.53<br>23.53<br>23.53<br>23.53<br>23.53<br>23.53<br>23.53<br>23.53<br>23.53<br>24.54<br>25.55<br>25.55<br>25.55<br>25.55<br>25.55<br>25.55<br>25.55<br>25.55<br>25.55<br>25.55<br>25.55<br>25.55<br>25.55<br>25.55<br>25.55<br>25.55<br>25.55<br>25.55<br>25.55<br>25.55<br>25.55<br>25.55<br>25.55<br>25.55<br>25.55<br>25.55<br>25.55<br>25.55<br>25.55<br>25.55<br>25.55<br>25.55<br>25.55<br>25.55<br>25.55<br>25.55<br>25.55<br>25.55<br>25.55<br>25.55<br>25.55<br>25.55<br>25.55<br>25.55<br>25.55<br>25.55<br>25.55<br>25.55<br>25.55<br>25.55<br>25.55<br>25.55<br>25.55<br>25.55<br>25.55<br>25.55<br>25.55<br>25.55<br>25.55<br>25.55<br>25.55<br>25.55<br>25.55<br>25.55<br>25.55<br>25.55<br>25.55<br>25.55<br>25.55<br>25.55<br>25.55<br>25.55<br>25.55<br>25.55<br>25.55<br>25.55<br>25.55<br>25.55<br>25.55<br>25.55<br>25.55<br>25.55<br>25.55<br>25.55<br>25.55<br>25.55<br>25.55<br>25.55<br>25.55<br>25.55<br>25.55<br>25.55<br>25.55<br>25.55<br>25.55<br>25.55<br>25.55<br>25.55<br>25.55<br>25.55<br>25.55<br>25.55<br>25.55<br>25.55<br>25.55<br>25.55<br>25.55<br>25.55<br>25.55<br>25.55<br>25.55<br>25.55<br>25.55<br>25.55<br>25.55<br>25.55<br>25.55<br>25.55<br>25.55<br>25.55<br>25.55<br>25.55<br>25.55<br>25.55<br>25.55<br>25.55<br>25.55<br>25.55<br>25.55<br>25.55<br>25.55<br>25.55<br>25.55<br>25.55<br>25.55<br>25.55<br>25.55<br>25.55<br>25.55<br>25.55<br>25.55<br>25.55<br>25.55<br>25.55<br>25.55<br>25.55<br>25.55<br>25.55<br>25.55<br>25.55<br>25.55<br>25.55<br>25.55<br>25.55<br>25.55<br>25.55<br>25.55<br>25.55<br>25.55<br>25.55<br>25.55<br>25.55<br>25.55<br>25.55<br>25.55<br>25.55<br>25.55<br>25.55<br>25.55<br>25.55<br>25.55<br>25.55<br>25.55<br>25.55<br>25.55<br>25.55<br>25.55<br>25.55<br>25.55<br>25.55<br>25.55<br>25.55<br>25.55<br>25.55<br>25.55<br>25.55<br>25.55<br>25.55<br>25.55<br>25.55<br>25.55<br>25.55<br>25.55<br>25.55<br>25.55<br>25.55<br>25.55<br>25.55<br>25.55<br>25.55<br>25.55<br>25.55<br>25.55<br>25.55<br>25.55<br>25.55<br>25.55<br>25.55<br>25.55<br>25.55<br>25.55<br>25.55<br>25.55<br>25.55<br>25.55<br>25.55<br>25.55<br>25.55<br>25.55<br>25.55<br>25.55<br>25.55<br>25.55<br>25.55<br>25.55<br>25.55<br>25.55<br>25.55<br>25.55<br>25.55<br>25.55<br>25.55<br>25.55<br>25.55<br>25.55<br>25.55<br>25.55<br>25.55<br>25.55<br>25.55<br>25.55<br>25.55<br>25.55<br>25.55<br>25.55<br>25.55<br>25.55<br>25.55<br>25.55<br>25.55<br>25.55<br>25.55<br>25.55<br>25.55<br>25.55<br>25.55<br>25.55<br>25.55<br>25.55<br>25.55<br>25.55<br>25.55<br>25.55<br>25.55<br>25.55<br>25.55<br>25.55<br>25.55<br>25.55<br>25.55<br>25.55<br>25.55<br>25.55<br>25.55<br>25.55<br>25.55<br>25.55<br>25.55<br>25.55<br>25.55<br>25 | 53.50<br>53.75<br>22.83<br>→ 22.87<br>→ 0 0 0 0 - | <b>9 1 1 1 1 1 1 1 1 1 1</b> |                                                                                                             |                        |
|                                                                                                                                                                                                                                                                                                                                                                                                                                                                                                                                                                                                                                                                                                                                                                                                                                                                                                                                                                                                                                                                                                                                                                                                                                                                                                                                                                                                                                                                                                                                                                                                                                                                                                                                                                                                                                                                                                                                                                                                                                                                                                                                                                                                                                                                                                                                                                                                                                                                                                                                                                                                                                                                                                                                        |                                                   | 17W2                         | Male/Female                                                                                                 | 21W1 Male/Fen          |
| CURRENT RATING / ØA<br>10A / 2.2<br>20A / 3.3<br>30A / 3.7<br>40A / 4.2                                                                                                                                                                                                                                                                                                                                                                                                                                                                                                                                                                                                                                                                                                                                                                                                                                                                                                                                                                                                                                                                                                                                                                                                                                                                                                                                                                                                                                                                                                                                                                                                                                                                                                                                                                                                                                                                                                                                                                                                                                                                                                                                                                                                                                                                                                                                                                                                                                                                                                                                                                                                                                                                |                                                   |                              | 47.00<br>23.03<br>13.86<br>                                                                                 |                        |
|                                                                                                                                                                                                                                                                                                                                                                                                                                                                                                                                                                                                                                                                                                                                                                                                                                                                                                                                                                                                                                                                                                                                                                                                                                                                                                                                                                                                                                                                                                                                                                                                                                                                                                                                                                                                                                                                                                                                                                                                                                                                                                                                                                                                                                                                                                                                                                                                                                                                                                                                                                                                                                                                                                                                        | COMBINATION D-SUB                                 |                              |                                                                                                             | SW REFERENCE NO.: 62   |
|                                                                                                                                                                                                                                                                                                                                                                                                                                                                                                                                                                                                                                                                                                                                                                                                                                                                                                                                                                                                                                                                                                                                                                                                                                                                                                                                                                                                                                                                                                                                                                                                                                                                                                                                                                                                                                                                                                                                                                                                                                                                                                                                                                                                                                                                                                                                                                                                                                                                                                                                                                                                                                                                                                                                        |                                                   |                              |                                                                                                             | DRAWN: C.B             |
|                                                                                                                                                                                                                                                                                                                                                                                                                                                                                                                                                                                                                                                                                                                                                                                                                                                                                                                                                                                                                                                                                                                                                                                                                                                                                                                                                                                                                                                                                                                                                                                                                                                                                                                                                                                                                                                                                                                                                                                                                                                                                                                                                                                                                                                                                                                                                                                                                                                                                                                                                                                                                                                                                                                                        |                                                   |                              |                                                                                                             | CHECKED:               |
|                                                                                                                                                                                                                                                                                                                                                                                                                                                                                                                                                                                                                                                                                                                                                                                                                                                                                                                                                                                                                                                                                                                                                                                                                                                                                                                                                                                                                                                                                                                                                                                                                                                                                                                                                                                                                                                                                                                                                                                                                                                                                                                                                                                                                                                                                                                                                                                                                                                                                                                                                                                                                                                                                                                                        |                                                   | EDAC INC<br>TORONTO, ONTARIO | THESE DRAWINGS AND SPECIFICATIONS<br>ARE THE PROPERTY OF EDAC INC.,AND<br>SHALL NOT BE REPRODUCED,OR COPIED | SCALE: N.T.S           |
| UNION DIRECTIVES<br>RoHS COMPLIANCY.                                                                                                                                                                                                                                                                                                                                                                                                                                                                                                                                                                                                                                                                                                                                                                                                                                                                                                                                                                                                                                                                                                                                                                                                                                                                                                                                                                                                                                                                                                                                                                                                                                                                                                                                                                                                                                                                                                                                                                                                                                                                                                                                                                                                                                                                                                                                                                                                                                                                                                                                                                                                                                                                                                   |                                                   | CANADA                       | OR USED AS THE BASIS FOR THE                                                                                | DRAWING NUMBER: 628-21 |

THIS IS A C.A.D. GENERATED DRAWING TOLERANCE UNLESS OTHERWISE SPECIFIED DO NOT MAKE MANUAL REVISIONS TO MASTER. .X ±0.25

9W4 Male

25W3 Male

36W4 Female

13W3 Male

36W4 Male

13W6 Male

43W2 Male

13W6 Female

.XX ±0.13 .XXX ±0.05

9W4 Female

13W3 Female

47W1 Female

17W5 Male

COMPLIANT

2.77