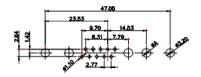

|                                                                                                                                                                                                                                                                                                                                                                                                                                                                                                                                                                                                                                                                                                                                                                                                                                                                                                                                                                                                                                                                                                                                                                                                                                                                                                                                                                                                                                                                                                                                                                                                                                                                                                                                                                                                                                                                                                                                                                                                                                                                                                                                                                                                                                                                                                                                                                                                                                                                                                                                                                                                                                                                                                                                        |                                                   | 11W1                         | Male/Female                                                                                                 | 27W2 Male/Fen          |
|----------------------------------------------------------------------------------------------------------------------------------------------------------------------------------------------------------------------------------------------------------------------------------------------------------------------------------------------------------------------------------------------------------------------------------------------------------------------------------------------------------------------------------------------------------------------------------------------------------------------------------------------------------------------------------------------------------------------------------------------------------------------------------------------------------------------------------------------------------------------------------------------------------------------------------------------------------------------------------------------------------------------------------------------------------------------------------------------------------------------------------------------------------------------------------------------------------------------------------------------------------------------------------------------------------------------------------------------------------------------------------------------------------------------------------------------------------------------------------------------------------------------------------------------------------------------------------------------------------------------------------------------------------------------------------------------------------------------------------------------------------------------------------------------------------------------------------------------------------------------------------------------------------------------------------------------------------------------------------------------------------------------------------------------------------------------------------------------------------------------------------------------------------------------------------------------------------------------------------------------------------------------------------------------------------------------------------------------------------------------------------------------------------------------------------------------------------------------------------------------------------------------------------------------------------------------------------------------------------------------------------------------------------------------------------------------------------------------------------------|---------------------------------------------------|------------------------------|-------------------------------------------------------------------------------------------------------------|------------------------|
| 23.53<br>23.53<br>23.53<br>23.53<br>23.53<br>23.53<br>23.53<br>23.53<br>23.53<br>23.53<br>23.53<br>24.54<br>25.55<br>25.55<br>25.55<br>25.55<br>25.55<br>25.55<br>25.55<br>25.55<br>25.55<br>25.55<br>25.55<br>25.55<br>25.55<br>25.55<br>25.55<br>25.55<br>25.55<br>25.55<br>25.55<br>25.55<br>25.55<br>25.55<br>25.55<br>25.55<br>25.55<br>25.55<br>25.55<br>25.55<br>25.55<br>25.55<br>25.55<br>25.55<br>25.55<br>25.55<br>25.55<br>25.55<br>25.55<br>25.55<br>25.55<br>25.55<br>25.55<br>25.55<br>25.55<br>25.55<br>25.55<br>25.55<br>25.55<br>25.55<br>25.55<br>25.55<br>25.55<br>25.55<br>25.55<br>25.55<br>25.55<br>25.55<br>25.55<br>25.55<br>25.55<br>25.55<br>25.55<br>25.55<br>25.55<br>25.55<br>25.55<br>25.55<br>25.55<br>25.55<br>25.55<br>25.55<br>25.55<br>25.55<br>25.55<br>25.55<br>25.55<br>25.55<br>25.55<br>25.55<br>25.55<br>25.55<br>25.55<br>25.55<br>25.55<br>25.55<br>25.55<br>25.55<br>25.55<br>25.55<br>25.55<br>25.55<br>25.55<br>25.55<br>25.55<br>25.55<br>25.55<br>25.55<br>25.55<br>25.55<br>25.55<br>25.55<br>25.55<br>25.55<br>25.55<br>25.55<br>25.55<br>25.55<br>25.55<br>25.55<br>25.55<br>25.55<br>25.55<br>25.55<br>25.55<br>25.55<br>25.55<br>25.55<br>25.55<br>25.55<br>25.55<br>25.55<br>25.55<br>25.55<br>25.55<br>25.55<br>25.55<br>25.55<br>25.55<br>25.55<br>25.55<br>25.55<br>25.55<br>25.55<br>25.55<br>25.55<br>25.55<br>25.55<br>25.55<br>25.55<br>25.55<br>25.55<br>25.55<br>25.55<br>25.55<br>25.55<br>25.55<br>25.55<br>25.55<br>25.55<br>25.55<br>25.55<br>25.55<br>25.55<br>25.55<br>25.55<br>25.55<br>25.55<br>25.55<br>25.55<br>25.55<br>25.55<br>25.55<br>25.55<br>25.55<br>25.55<br>25.55<br>25.55<br>25.55<br>25.55<br>25.55<br>25.55<br>25.55<br>25.55<br>25.55<br>25.55<br>25.55<br>25.55<br>25.55<br>25.55<br>25.55<br>25.55<br>25.55<br>25.55<br>25.55<br>25.55<br>25.55<br>25.55<br>25.55<br>25.55<br>25.55<br>25.55<br>25.55<br>25.55<br>25.55<br>25.55<br>25.55<br>25.55<br>25.55<br>25.55<br>25.55<br>25.55<br>25.55<br>25.55<br>25.55<br>25.55<br>25.55<br>25.55<br>25.55<br>25.55<br>25.55<br>25.55<br>25.55<br>25.55<br>25.55<br>25.55<br>25.55<br>25.55<br>25.55<br>25.55<br>25.55<br>25.55<br>25.55<br>25.55<br>25.55<br>25.55<br>25.55<br>25.55<br>25.55<br>25.55<br>25.55<br>25.55<br>25.55<br>25.55<br>25.55<br>25.55<br>25.55<br>25.55<br>25.55<br>25.55<br>25.55<br>25.55<br>25.55<br>25.55<br>25.55<br>25.55<br>25.55<br>25.55<br>25.55<br>25.55<br>25.55<br>25.55<br>25.55<br>25.55<br>25.55<br>25.55<br>25.55<br>25.55<br>25.55<br>25.55<br>25.55<br>25.55<br>25.55<br>25.55<br>25.55<br>25.55<br>25.55<br>25.55<br>25.55<br>25.55<br>25.55<br>25.55<br>25.55<br>25.55<br>25.55<br>25.55<br>25.55<br>25.55<br>25.55<br>25.55<br>25.55<br>25.55<br>25 | 53.50<br>53.75<br>22.83<br>→ 22.87<br>→ 0 0 0 0 - | <b>9 1 1 1 1 1 1 1 1 1 1</b> |                                                                                                             |                        |
|                                                                                                                                                                                                                                                                                                                                                                                                                                                                                                                                                                                                                                                                                                                                                                                                                                                                                                                                                                                                                                                                                                                                                                                                                                                                                                                                                                                                                                                                                                                                                                                                                                                                                                                                                                                                                                                                                                                                                                                                                                                                                                                                                                                                                                                                                                                                                                                                                                                                                                                                                                                                                                                                                                                                        |                                                   | 17W2                         | Male/Female                                                                                                 | 21W1 Male/Fen          |
| CURRENT RATING / ØA<br>10A / 2.2<br>20A / 3.3<br>30A / 3.7<br>40A / 4.2                                                                                                                                                                                                                                                                                                                                                                                                                                                                                                                                                                                                                                                                                                                                                                                                                                                                                                                                                                                                                                                                                                                                                                                                                                                                                                                                                                                                                                                                                                                                                                                                                                                                                                                                                                                                                                                                                                                                                                                                                                                                                                                                                                                                                                                                                                                                                                                                                                                                                                                                                                                                                                                                |                                                   |                              | 47.00<br>23.03<br>13.86<br>                                                                                 |                        |
|                                                                                                                                                                                                                                                                                                                                                                                                                                                                                                                                                                                                                                                                                                                                                                                                                                                                                                                                                                                                                                                                                                                                                                                                                                                                                                                                                                                                                                                                                                                                                                                                                                                                                                                                                                                                                                                                                                                                                                                                                                                                                                                                                                                                                                                                                                                                                                                                                                                                                                                                                                                                                                                                                                                                        | COMBINATION D-SUB                                 |                              |                                                                                                             | SW REFERENCE NO.: 62   |
|                                                                                                                                                                                                                                                                                                                                                                                                                                                                                                                                                                                                                                                                                                                                                                                                                                                                                                                                                                                                                                                                                                                                                                                                                                                                                                                                                                                                                                                                                                                                                                                                                                                                                                                                                                                                                                                                                                                                                                                                                                                                                                                                                                                                                                                                                                                                                                                                                                                                                                                                                                                                                                                                                                                                        |                                                   |                              |                                                                                                             | DRAWN: C.B             |
|                                                                                                                                                                                                                                                                                                                                                                                                                                                                                                                                                                                                                                                                                                                                                                                                                                                                                                                                                                                                                                                                                                                                                                                                                                                                                                                                                                                                                                                                                                                                                                                                                                                                                                                                                                                                                                                                                                                                                                                                                                                                                                                                                                                                                                                                                                                                                                                                                                                                                                                                                                                                                                                                                                                                        |                                                   |                              |                                                                                                             | CHECKED:               |
|                                                                                                                                                                                                                                                                                                                                                                                                                                                                                                                                                                                                                                                                                                                                                                                                                                                                                                                                                                                                                                                                                                                                                                                                                                                                                                                                                                                                                                                                                                                                                                                                                                                                                                                                                                                                                                                                                                                                                                                                                                                                                                                                                                                                                                                                                                                                                                                                                                                                                                                                                                                                                                                                                                                                        |                                                   | EDAC INC<br>TORONTO, ONTARIO | THESE DRAWINGS AND SPECIFICATIONS<br>ARE THE PROPERTY OF EDAC INC.,AND<br>SHALL NOT BE REPRODUCED,OR COPIED | SCALE: N.T.S           |
| UNION DIRECTIVES<br>RoHS COMPLIANCY.                                                                                                                                                                                                                                                                                                                                                                                                                                                                                                                                                                                                                                                                                                                                                                                                                                                                                                                                                                                                                                                                                                                                                                                                                                                                                                                                                                                                                                                                                                                                                                                                                                                                                                                                                                                                                                                                                                                                                                                                                                                                                                                                                                                                                                                                                                                                                                                                                                                                                                                                                                                                                                                                                                   |                                                   | CANADA                       | OR USED AS THE BASIS FOR THE                                                                                | DRAWING NUMBER: 628-21 |