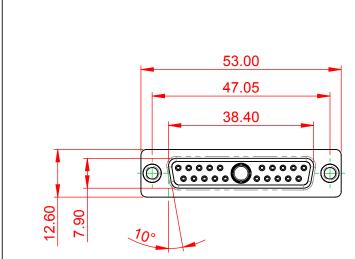

|                                                                                                                                                                                                                                                                                                                                                                                                                                                                                                                                                                                                                                                                                                                                                                                                                                                                                                                                                                                                                                                                                                                                                                                                                                                                                                                                                                                                                                                                                                                                                                                                                                                                                                                                                                                                                                                                                                                                                                                                                                                                                                                                                                                                                                                                                                                                                                                                                                                                                                                                                                                                                                                                                                                                        |                                                   | 11W1                         | Male/Female                                                                                                 | 27W2 Male/Fen          |
|----------------------------------------------------------------------------------------------------------------------------------------------------------------------------------------------------------------------------------------------------------------------------------------------------------------------------------------------------------------------------------------------------------------------------------------------------------------------------------------------------------------------------------------------------------------------------------------------------------------------------------------------------------------------------------------------------------------------------------------------------------------------------------------------------------------------------------------------------------------------------------------------------------------------------------------------------------------------------------------------------------------------------------------------------------------------------------------------------------------------------------------------------------------------------------------------------------------------------------------------------------------------------------------------------------------------------------------------------------------------------------------------------------------------------------------------------------------------------------------------------------------------------------------------------------------------------------------------------------------------------------------------------------------------------------------------------------------------------------------------------------------------------------------------------------------------------------------------------------------------------------------------------------------------------------------------------------------------------------------------------------------------------------------------------------------------------------------------------------------------------------------------------------------------------------------------------------------------------------------------------------------------------------------------------------------------------------------------------------------------------------------------------------------------------------------------------------------------------------------------------------------------------------------------------------------------------------------------------------------------------------------------------------------------------------------------------------------------------------------|---------------------------------------------------|------------------------------|-------------------------------------------------------------------------------------------------------------|------------------------|
| 23.53<br>23.53<br>23.53<br>23.53<br>23.53<br>23.53<br>23.53<br>23.53<br>23.53<br>23.53<br>23.53<br>24.54<br>25.55<br>25.55<br>25.55<br>25.55<br>25.55<br>25.55<br>25.55<br>25.55<br>25.55<br>25.55<br>25.55<br>25.55<br>25.55<br>25.55<br>25.55<br>25.55<br>25.55<br>25.55<br>25.55<br>25.55<br>25.55<br>25.55<br>25.55<br>25.55<br>25.55<br>25.55<br>25.55<br>25.55<br>25.55<br>25.55<br>25.55<br>25.55<br>25.55<br>25.55<br>25.55<br>25.55<br>25.55<br>25.55<br>25.55<br>25.55<br>25.55<br>25.55<br>25.55<br>25.55<br>25.55<br>25.55<br>25.55<br>25.55<br>25.55<br>25.55<br>25.55<br>25.55<br>25.55<br>25.55<br>25.55<br>25.55<br>25.55<br>25.55<br>25.55<br>25.55<br>25.55<br>25.55<br>25.55<br>25.55<br>25.55<br>25.55<br>25.55<br>25.55<br>25.55<br>25.55<br>25.55<br>25.55<br>25.55<br>25.55<br>25.55<br>25.55<br>25.55<br>25.55<br>25.55<br>25.55<br>25.55<br>25.55<br>25.55<br>25.55<br>25.55<br>25.55<br>25.55<br>25.55<br>25.55<br>25.55<br>25.55<br>25.55<br>25.55<br>25.55<br>25.55<br>25.55<br>25.55<br>25.55<br>25.55<br>25.55<br>25.55<br>25.55<br>25.55<br>25.55<br>25.55<br>25.55<br>25.55<br>25.55<br>25.55<br>25.55<br>25.55<br>25.55<br>25.55<br>25.55<br>25.55<br>25.55<br>25.55<br>25.55<br>25.55<br>25.55<br>25.55<br>25.55<br>25.55<br>25.55<br>25.55<br>25.55<br>25.55<br>25.55<br>25.55<br>25.55<br>25.55<br>25.55<br>25.55<br>25.55<br>25.55<br>25.55<br>25.55<br>25.55<br>25.55<br>25.55<br>25.55<br>25.55<br>25.55<br>25.55<br>25.55<br>25.55<br>25.55<br>25.55<br>25.55<br>25.55<br>25.55<br>25.55<br>25.55<br>25.55<br>25.55<br>25.55<br>25.55<br>25.55<br>25.55<br>25.55<br>25.55<br>25.55<br>25.55<br>25.55<br>25.55<br>25.55<br>25.55<br>25.55<br>25.55<br>25.55<br>25.55<br>25.55<br>25.55<br>25.55<br>25.55<br>25.55<br>25.55<br>25.55<br>25.55<br>25.55<br>25.55<br>25.55<br>25.55<br>25.55<br>25.55<br>25.55<br>25.55<br>25.55<br>25.55<br>25.55<br>25.55<br>25.55<br>25.55<br>25.55<br>25.55<br>25.55<br>25.55<br>25.55<br>25.55<br>25.55<br>25.55<br>25.55<br>25.55<br>25.55<br>25.55<br>25.55<br>25.55<br>25.55<br>25.55<br>25.55<br>25.55<br>25.55<br>25.55<br>25.55<br>25.55<br>25.55<br>25.55<br>25.55<br>25.55<br>25.55<br>25.55<br>25.55<br>25.55<br>25.55<br>25.55<br>25.55<br>25.55<br>25.55<br>25.55<br>25.55<br>25.55<br>25.55<br>25.55<br>25.55<br>25.55<br>25.55<br>25.55<br>25.55<br>25.55<br>25.55<br>25.55<br>25.55<br>25.55<br>25.55<br>25.55<br>25.55<br>25.55<br>25.55<br>25.55<br>25.55<br>25.55<br>25.55<br>25.55<br>25.55<br>25.55<br>25.55<br>25.55<br>25.55<br>25.55<br>25.55<br>25.55<br>25.55<br>25.55<br>25.55<br>25.55<br>25.55<br>25.55<br>25.55<br>25.55<br>25.55<br>25.55<br>25.55<br>25.55<br>25.55<br>25.55<br>25.55<br>25.55<br>25.55<br>25.55<br>25.55<br>25 | 53.50<br>53.75<br>22.83<br>→ 22.87<br>→ 0 0 0 0 - | <b>9 1 1 1 1 1 1 1 1 1 1</b> |                                                                                                             |                        |
|                                                                                                                                                                                                                                                                                                                                                                                                                                                                                                                                                                                                                                                                                                                                                                                                                                                                                                                                                                                                                                                                                                                                                                                                                                                                                                                                                                                                                                                                                                                                                                                                                                                                                                                                                                                                                                                                                                                                                                                                                                                                                                                                                                                                                                                                                                                                                                                                                                                                                                                                                                                                                                                                                                                                        |                                                   | 17W2                         | Male/Female                                                                                                 | 21W1 Male/Fen          |
| CURRENT RATING / ØA<br>10A / 2.2<br>20A / 3.3<br>30A / 3.7<br>40A / 4.2                                                                                                                                                                                                                                                                                                                                                                                                                                                                                                                                                                                                                                                                                                                                                                                                                                                                                                                                                                                                                                                                                                                                                                                                                                                                                                                                                                                                                                                                                                                                                                                                                                                                                                                                                                                                                                                                                                                                                                                                                                                                                                                                                                                                                                                                                                                                                                                                                                                                                                                                                                                                                                                                |                                                   |                              | 47.00<br>23.03<br>13.86<br>                                                                                 |                        |
|                                                                                                                                                                                                                                                                                                                                                                                                                                                                                                                                                                                                                                                                                                                                                                                                                                                                                                                                                                                                                                                                                                                                                                                                                                                                                                                                                                                                                                                                                                                                                                                                                                                                                                                                                                                                                                                                                                                                                                                                                                                                                                                                                                                                                                                                                                                                                                                                                                                                                                                                                                                                                                                                                                                                        | COMBINATION D-SUB                                 |                              |                                                                                                             | SW REFERENCE NO.: 62   |
|                                                                                                                                                                                                                                                                                                                                                                                                                                                                                                                                                                                                                                                                                                                                                                                                                                                                                                                                                                                                                                                                                                                                                                                                                                                                                                                                                                                                                                                                                                                                                                                                                                                                                                                                                                                                                                                                                                                                                                                                                                                                                                                                                                                                                                                                                                                                                                                                                                                                                                                                                                                                                                                                                                                                        |                                                   |                              |                                                                                                             | DRAWN: C.B             |
|                                                                                                                                                                                                                                                                                                                                                                                                                                                                                                                                                                                                                                                                                                                                                                                                                                                                                                                                                                                                                                                                                                                                                                                                                                                                                                                                                                                                                                                                                                                                                                                                                                                                                                                                                                                                                                                                                                                                                                                                                                                                                                                                                                                                                                                                                                                                                                                                                                                                                                                                                                                                                                                                                                                                        |                                                   |                              |                                                                                                             | CHECKED:               |
|                                                                                                                                                                                                                                                                                                                                                                                                                                                                                                                                                                                                                                                                                                                                                                                                                                                                                                                                                                                                                                                                                                                                                                                                                                                                                                                                                                                                                                                                                                                                                                                                                                                                                                                                                                                                                                                                                                                                                                                                                                                                                                                                                                                                                                                                                                                                                                                                                                                                                                                                                                                                                                                                                                                                        |                                                   | EDAC INC<br>TORONTO, ONTARIO | THESE DRAWINGS AND SPECIFICATIONS<br>ARE THE PROPERTY OF EDAC INC.,AND<br>SHALL NOT BE REPRODUCED,OR COPIED | SCALE: N.T.S           |
| UNION DIRECTIVES<br>RoHS COMPLIANCY.                                                                                                                                                                                                                                                                                                                                                                                                                                                                                                                                                                                                                                                                                                                                                                                                                                                                                                                                                                                                                                                                                                                                                                                                                                                                                                                                                                                                                                                                                                                                                                                                                                                                                                                                                                                                                                                                                                                                                                                                                                                                                                                                                                                                                                                                                                                                                                                                                                                                                                                                                                                                                                                                                                   |                                                   | CANADA                       | OR USED AS THE BASIS FOR THE                                                                                | DRAWING NUMBER: 628-21 |