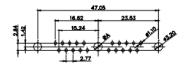

13W6 Female

.XX ±0.13 .XXX ±0.05

9W4 Female

13W3 Female

47W1 Female

17W5 Male

COMPLIANT

2.77

|                                                                                                   |                                      | SW REFERENCE NO.: 628 COMBO ASSEMBLY                                                                                                                                                                           |                                 |            |       |
|---------------------------------------------------------------------------------------------------|--------------------------------------|----------------------------------------------------------------------------------------------------------------------------------------------------------------------------------------------------------------|---------------------------------|------------|-------|
|                                                                                                   | COMBINATION                          | DRAWN: C.B                                                                                                                                                                                                     | DATE: JAN. 01/20                | 19         |       |
|                                                                                                   |                                      | CHECKED:                                                                                                                                                                                                       | DATE:                           |            |       |
| THIS SERIES FULLY CONFORMS TO<br>THE EUROPEAN UNION DIRECTIVES<br>2011/65/EU FOR RoHS COMPLIANCY. | EDAC INC                             | THESE DRAWINGS AND SPECIFICATIONS<br>ARE THE PROPERTY OF EDAC INC.,AND<br>SHALL NOT BE REPRODUCED,OR COPIED<br>OR USED AS THE BASIS FOR THE<br>MANUFACTURE OR SALE OF APPARATUS<br>WITHOUT WRITTEN PERMISSION. | SCALE: N.T.S                    | SHEET 4 OF | 4     |
|                                                                                                   | TORONTO, ONTARIO<br>CANADA           |                                                                                                                                                                                                                | DRAWING NUMBER: 628-21W1222-3T1 |            | ISSUE |
|                                                                                                   | YOUR CONNECTION TO QUALITY & SERVICE |                                                                                                                                                                                                                | PART NUMBER: 628-21W1222-3T1    |            | 1     |