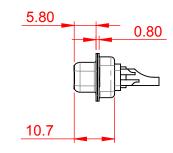

|                                                                                                                                                                                                                                                                                                                                                                                                                                                                                                                                                                                                                                                                                                                                                                                                                                                                                                                                                                                                                                                                                                                                                                                                                                                                                                                                                                                                                                                                                                                                                                                                                                                                                                                                                                                                                                                                                                                                                                                                                                                                                                                                                                                                                                                                                                                                                                                                                                                                                                                                                                                                                                                                                                                                        |                                                   | 11W1                         | Male/Female                                                                                                 | 27W2 Male/Fen          |
|----------------------------------------------------------------------------------------------------------------------------------------------------------------------------------------------------------------------------------------------------------------------------------------------------------------------------------------------------------------------------------------------------------------------------------------------------------------------------------------------------------------------------------------------------------------------------------------------------------------------------------------------------------------------------------------------------------------------------------------------------------------------------------------------------------------------------------------------------------------------------------------------------------------------------------------------------------------------------------------------------------------------------------------------------------------------------------------------------------------------------------------------------------------------------------------------------------------------------------------------------------------------------------------------------------------------------------------------------------------------------------------------------------------------------------------------------------------------------------------------------------------------------------------------------------------------------------------------------------------------------------------------------------------------------------------------------------------------------------------------------------------------------------------------------------------------------------------------------------------------------------------------------------------------------------------------------------------------------------------------------------------------------------------------------------------------------------------------------------------------------------------------------------------------------------------------------------------------------------------------------------------------------------------------------------------------------------------------------------------------------------------------------------------------------------------------------------------------------------------------------------------------------------------------------------------------------------------------------------------------------------------------------------------------------------------------------------------------------------------|---------------------------------------------------|------------------------------|-------------------------------------------------------------------------------------------------------------|------------------------|
| 23.53<br>23.53<br>23.53<br>23.53<br>23.53<br>23.53<br>23.53<br>23.53<br>23.53<br>23.53<br>23.53<br>24.54<br>25.55<br>25.55<br>25.55<br>25.55<br>25.55<br>25.55<br>25.55<br>25.55<br>25.55<br>25.55<br>25.55<br>25.55<br>25.55<br>25.55<br>25.55<br>25.55<br>25.55<br>25.55<br>25.55<br>25.55<br>25.55<br>25.55<br>25.55<br>25.55<br>25.55<br>25.55<br>25.55<br>25.55<br>25.55<br>25.55<br>25.55<br>25.55<br>25.55<br>25.55<br>25.55<br>25.55<br>25.55<br>25.55<br>25.55<br>25.55<br>25.55<br>25.55<br>25.55<br>25.55<br>25.55<br>25.55<br>25.55<br>25.55<br>25.55<br>25.55<br>25.55<br>25.55<br>25.55<br>25.55<br>25.55<br>25.55<br>25.55<br>25.55<br>25.55<br>25.55<br>25.55<br>25.55<br>25.55<br>25.55<br>25.55<br>25.55<br>25.55<br>25.55<br>25.55<br>25.55<br>25.55<br>25.55<br>25.55<br>25.55<br>25.55<br>25.55<br>25.55<br>25.55<br>25.55<br>25.55<br>25.55<br>25.55<br>25.55<br>25.55<br>25.55<br>25.55<br>25.55<br>25.55<br>25.55<br>25.55<br>25.55<br>25.55<br>25.55<br>25.55<br>25.55<br>25.55<br>25.55<br>25.55<br>25.55<br>25.55<br>25.55<br>25.55<br>25.55<br>25.55<br>25.55<br>25.55<br>25.55<br>25.55<br>25.55<br>25.55<br>25.55<br>25.55<br>25.55<br>25.55<br>25.55<br>25.55<br>25.55<br>25.55<br>25.55<br>25.55<br>25.55<br>25.55<br>25.55<br>25.55<br>25.55<br>25.55<br>25.55<br>25.55<br>25.55<br>25.55<br>25.55<br>25.55<br>25.55<br>25.55<br>25.55<br>25.55<br>25.55<br>25.55<br>25.55<br>25.55<br>25.55<br>25.55<br>25.55<br>25.55<br>25.55<br>25.55<br>25.55<br>25.55<br>25.55<br>25.55<br>25.55<br>25.55<br>25.55<br>25.55<br>25.55<br>25.55<br>25.55<br>25.55<br>25.55<br>25.55<br>25.55<br>25.55<br>25.55<br>25.55<br>25.55<br>25.55<br>25.55<br>25.55<br>25.55<br>25.55<br>25.55<br>25.55<br>25.55<br>25.55<br>25.55<br>25.55<br>25.55<br>25.55<br>25.55<br>25.55<br>25.55<br>25.55<br>25.55<br>25.55<br>25.55<br>25.55<br>25.55<br>25.55<br>25.55<br>25.55<br>25.55<br>25.55<br>25.55<br>25.55<br>25.55<br>25.55<br>25.55<br>25.55<br>25.55<br>25.55<br>25.55<br>25.55<br>25.55<br>25.55<br>25.55<br>25.55<br>25.55<br>25.55<br>25.55<br>25.55<br>25.55<br>25.55<br>25.55<br>25.55<br>25.55<br>25.55<br>25.55<br>25.55<br>25.55<br>25.55<br>25.55<br>25.55<br>25.55<br>25.55<br>25.55<br>25.55<br>25.55<br>25.55<br>25.55<br>25.55<br>25.55<br>25.55<br>25.55<br>25.55<br>25.55<br>25.55<br>25.55<br>25.55<br>25.55<br>25.55<br>25.55<br>25.55<br>25.55<br>25.55<br>25.55<br>25.55<br>25.55<br>25.55<br>25.55<br>25.55<br>25.55<br>25.55<br>25.55<br>25.55<br>25.55<br>25.55<br>25.55<br>25.55<br>25.55<br>25.55<br>25.55<br>25.55<br>25.55<br>25.55<br>25.55<br>25.55<br>25.55<br>25.55<br>25.55<br>25.55<br>25.55<br>25.55<br>25.55<br>25.55<br>25.55<br>25.55<br>25.55<br>25.55<br>25.55<br>25.55<br>25 | 53.50<br>53.75<br>22.83<br>→ 22.87<br>→ 0 0 0 0 - | <b>9 1 1 1 1 1 1 1 1 1 1</b> |                                                                                                             |                        |
|                                                                                                                                                                                                                                                                                                                                                                                                                                                                                                                                                                                                                                                                                                                                                                                                                                                                                                                                                                                                                                                                                                                                                                                                                                                                                                                                                                                                                                                                                                                                                                                                                                                                                                                                                                                                                                                                                                                                                                                                                                                                                                                                                                                                                                                                                                                                                                                                                                                                                                                                                                                                                                                                                                                                        |                                                   | 17W2                         | Male/Female                                                                                                 | 21W1 Male/Fen          |
| CURRENT RATING / ØA<br>10A / 2.2<br>20A / 3.3<br>30A / 3.7<br>40A / 4.2                                                                                                                                                                                                                                                                                                                                                                                                                                                                                                                                                                                                                                                                                                                                                                                                                                                                                                                                                                                                                                                                                                                                                                                                                                                                                                                                                                                                                                                                                                                                                                                                                                                                                                                                                                                                                                                                                                                                                                                                                                                                                                                                                                                                                                                                                                                                                                                                                                                                                                                                                                                                                                                                |                                                   |                              | 47.00<br>23.03<br>13.86<br>                                                                                 |                        |
|                                                                                                                                                                                                                                                                                                                                                                                                                                                                                                                                                                                                                                                                                                                                                                                                                                                                                                                                                                                                                                                                                                                                                                                                                                                                                                                                                                                                                                                                                                                                                                                                                                                                                                                                                                                                                                                                                                                                                                                                                                                                                                                                                                                                                                                                                                                                                                                                                                                                                                                                                                                                                                                                                                                                        | COMBINATION D-SUB                                 |                              |                                                                                                             | SW REFERENCE NO.: 62   |
|                                                                                                                                                                                                                                                                                                                                                                                                                                                                                                                                                                                                                                                                                                                                                                                                                                                                                                                                                                                                                                                                                                                                                                                                                                                                                                                                                                                                                                                                                                                                                                                                                                                                                                                                                                                                                                                                                                                                                                                                                                                                                                                                                                                                                                                                                                                                                                                                                                                                                                                                                                                                                                                                                                                                        |                                                   |                              |                                                                                                             | DRAWN: C.B             |
|                                                                                                                                                                                                                                                                                                                                                                                                                                                                                                                                                                                                                                                                                                                                                                                                                                                                                                                                                                                                                                                                                                                                                                                                                                                                                                                                                                                                                                                                                                                                                                                                                                                                                                                                                                                                                                                                                                                                                                                                                                                                                                                                                                                                                                                                                                                                                                                                                                                                                                                                                                                                                                                                                                                                        |                                                   |                              |                                                                                                             | CHECKED:               |
|                                                                                                                                                                                                                                                                                                                                                                                                                                                                                                                                                                                                                                                                                                                                                                                                                                                                                                                                                                                                                                                                                                                                                                                                                                                                                                                                                                                                                                                                                                                                                                                                                                                                                                                                                                                                                                                                                                                                                                                                                                                                                                                                                                                                                                                                                                                                                                                                                                                                                                                                                                                                                                                                                                                                        |                                                   | EDAC INC<br>TORONTO, ONTARIO | THESE DRAWINGS AND SPECIFICATIONS<br>ARE THE PROPERTY OF EDAC INC.,AND<br>SHALL NOT BE REPRODUCED,OR COPIED | SCALE: N.T.S           |
| UNION DIRECTIVES<br>RoHS COMPLIANCY.                                                                                                                                                                                                                                                                                                                                                                                                                                                                                                                                                                                                                                                                                                                                                                                                                                                                                                                                                                                                                                                                                                                                                                                                                                                                                                                                                                                                                                                                                                                                                                                                                                                                                                                                                                                                                                                                                                                                                                                                                                                                                                                                                                                                                                                                                                                                                                                                                                                                                                                                                                                                                                                                                                   |                                                   | CANADA                       | OR USED AS THE BASIS FOR THE                                                                                | DRAWING NUMBER: 628-21 |