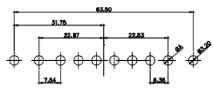

THIS IS A C.A.D. GENERATED DRAWING TOLERANCE UNLESS OTHERWISE SPECIFIED DO NOT MAKE MANUAL REVISIONS TO MASTER. .X ±0.25

9W4 Male

25W3 Male

36W4 Female

13W3 Male

36W4 Male

13W6 Male

43W2 Male

13W6 Female

.XX ±0.13 .XXX ±0.05

9W4 Female

13W3 Female

47W1 Female

17W5 Male

COMPLIANT

2.77

|                                                                                                   |                                      | SW REFERENCE NO.: 628 COMBO ASSEMBLY                                                                                                                                                                           |                                 |            |       |
|---------------------------------------------------------------------------------------------------|--------------------------------------|----------------------------------------------------------------------------------------------------------------------------------------------------------------------------------------------------------------|---------------------------------|------------|-------|
|                                                                                                   | COMBINATION                          | DRAWN: C.B                                                                                                                                                                                                     | DATE: JAN. 01/20                | 19         |       |
|                                                                                                   |                                      | CHECKED:                                                                                                                                                                                                       | DATE:                           |            |       |
| THIS SERIES FULLY CONFORMS TO<br>THE EUROPEAN UNION DIRECTIVES<br>2011/65/EU FOR RoHS COMPLIANCY. | EDAC INC                             | THESE DRAWINGS AND SPECIFICATIONS<br>ARE THE PROPERTY OF EDAC INC.,AND<br>SHALL NOT BE REPRODUCED,OR COPIED<br>OR USED AS THE BASIS FOR THE<br>MANUFACTURE OR SALE OF APPARATUS<br>WITHOUT WRITTEN PERMISSION. | SCALE: N.T.S                    | SHEET 4 OF | 4     |
|                                                                                                   | TORONTO, ONTARIO<br>CANADA           |                                                                                                                                                                                                                | DRAWING NUMBER: 628-21W1222-3T1 |            | ISSUE |
|                                                                                                   | YOUR CONNECTION TO QUALITY & SERVICE |                                                                                                                                                                                                                | PART NUMBER: 628-21W1222-3T1    |            | 1     |