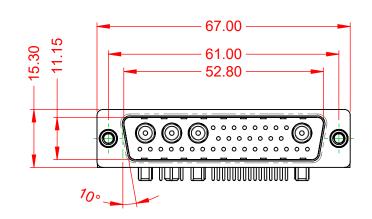

|                    | COMBINATION D-SUB                    |                                                                                                                                       | SW REFERENCE NO.: 629 COMBO ASSEMBLY |                   |       |
|--------------------|--------------------------------------|---------------------------------------------------------------------------------------------------------------------------------------|--------------------------------------|-------------------|-------|
|                    |                                      |                                                                                                                                       | DRAWN: C.B                           | DATE: JAN. 01/201 | 19    |
|                    |                                      |                                                                                                                                       | CHECKED:                             | DATE:             |       |
|                    | EDAC INC                             | THESE DRAWINGS AND SPECIFICATIONS<br>ARE THE PROPERTY OF EDAC INCAND                                                                  | SCALE: (IN C.A.D. 1:1)               | SHEET 1 OF        | 2     |
| YOUR CONNECTION TO | TORONTO, ONTARIO<br>CANADA           | SHALL NOT BE REPRODUCED, OR COPIED<br>OR USED AS THE BASIS FOR THE<br>MANUFACTURE OR SALE OF APPARATUS<br>WITHOUT WRITTEN PERMISSION. | DRAWING NUMBER: 629-36W4240-4N6      |                   | ISSUE |
|                    | YOUR CONNECTION TO QUALITY & SERVICE |                                                                                                                                       | PART NUMBER: 629-36W4                | 4240-4N6          | 1     |