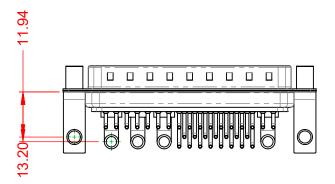

|                    | COMBINATION D-SUB                    |                                                                                                                                       | SW REFERENCE NO.: 629 COMBO ASSEMBLY |                   |       |
|--------------------|--------------------------------------|---------------------------------------------------------------------------------------------------------------------------------------|--------------------------------------|-------------------|-------|
|                    |                                      |                                                                                                                                       | DRAWN: C.B                           | DATE: JAN. 01/201 | 19    |
|                    |                                      |                                                                                                                                       | CHECKED:                             | DATE:             |       |
|                    | EDAC INC                             | THESE DRAWINGS AND SPECIFICATIONS<br>ARE THE PROPERTY OF EDAC INCAND                                                                  | SCALE: (IN C.A.D. 1:1)               | SHEET 1 OF        | 2     |
| YOUR CONNECTION TO | TORONTO, ONTARIO<br>CANADA           | SHALL NOT BE REPRODUCED, OR COPIED<br>OR USED AS THE BASIS FOR THE<br>MANUFACTURE OR SALE OF APPARATUS<br>WITHOUT WRITTEN PERMISSION. | DRAWING NUMBER: 629-36W4240-4N6      |                   | ISSUE |
|                    | YOUR CONNECTION TO QUALITY & SERVICE |                                                                                                                                       | PART NUMBER: 629-36W4                | 4240-4N6          | 1     |