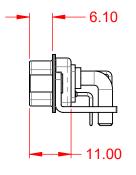

|                    | COMBINATION D-SUB                    |                                                                                                                                       | SW REFERENCE NO.: 629 COMBO ASSEMBLY |                   |       |
|--------------------|--------------------------------------|---------------------------------------------------------------------------------------------------------------------------------------|--------------------------------------|-------------------|-------|
|                    |                                      |                                                                                                                                       | DRAWN: C.B                           | DATE: JAN. 01/201 | 19    |
|                    |                                      |                                                                                                                                       | CHECKED:                             | DATE:             |       |
|                    | EDAC INC                             | THESE DRAWINGS AND SPECIFICATIONS<br>ARE THE PROPERTY OF EDAC INCAND                                                                  | SCALE: (IN C.A.D. 1:1)               | SHEET 1 OF        | 2     |
| YOUR CONNECTION TO | TORONTO, ONTARIO<br>CANADA           | SHALL NOT BE REPRODUCED, OR COPIED<br>OR USED AS THE BASIS FOR THE<br>MANUFACTURE OR SALE OF APPARATUS<br>WITHOUT WRITTEN PERMISSION. | DRAWING NUMBER: 629-36W4240-4N6      |                   | ISSUE |
|                    | YOUR CONNECTION TO QUALITY & SERVICE |                                                                                                                                       | PART NUMBER: 629-36W4                | 4240-4N6          | 1     |