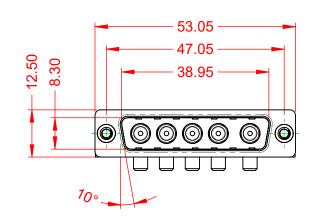

5000MΩ min.

1000V AC rms

|                                      |                                                                         |                                                                    |                                 | SW REFERENCE NO.: 629 COMBO ASSEMBLY |                    |       |  |
|--------------------------------------|-------------------------------------------------------------------------|--------------------------------------------------------------------|---------------------------------|--------------------------------------|--------------------|-------|--|
| COMBINATION D-SUB                    |                                                                         |                                                                    | DRAWN: C.B                      |                                      | DATE: JAN. 01/2019 |       |  |
|                                      |                                                                         |                                                                    | CHECKED:                        |                                      | DATE:              |       |  |
| EDAC INC                             | THESE DRAWINGS AND SPECIFICATIONS<br>ARE THE PROPERTY OF EDAC INC., AND | SCALE: (IN                                                         | C.A.D. 1:1)                     | SHEET 1 OF                           | 2                  |       |  |
|                                      | TORONTO, ONTARIO<br>CANADA                                              | SHALL NOT BE REPRODUCED, OR COPIED<br>OR USED AS THE BASIS FOR THE | DRAWING NUMBER: 629-5W5-240-4T4 |                                      |                    | ISSUE |  |
| YOUR CONNECTION TO QUALITY & SERVICE | MANUFACTURE OR SALE OF APPARATUS<br>WITHOUT WRITTEN PERMISSION.         | PART NUMBEI                                                        | R: 629-5W5-2                    | 240-4T4                              | 1                  |       |  |