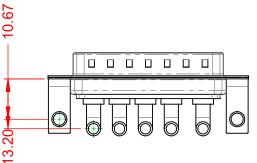

5000MΩ min.

1000V AC rms

|                                      |                                                                         |                                                                    |                                 | SW REFERENCE NO.: 629 COMBO ASSEMBLY |                    |       |  |
|--------------------------------------|-------------------------------------------------------------------------|--------------------------------------------------------------------|---------------------------------|--------------------------------------|--------------------|-------|--|
| COMBINATION D-SUB                    |                                                                         |                                                                    | DRAWN: C.B                      |                                      | DATE: JAN. 01/2019 |       |  |
|                                      |                                                                         |                                                                    | CHECKED:                        |                                      | DATE:              |       |  |
| EDAC INC                             | THESE DRAWINGS AND SPECIFICATIONS<br>ARE THE PROPERTY OF EDAC INC., AND | SCALE: (IN                                                         | C.A.D. 1:1)                     | SHEET 1 OF                           | 2                  |       |  |
|                                      | TORONTO, ONTARIO<br>CANADA                                              | SHALL NOT BE REPRODUCED, OR COPIED<br>OR USED AS THE BASIS FOR THE | DRAWING NUMBER: 629-5W5-240-4T4 |                                      |                    | ISSUE |  |
| YOUR CONNECTION TO QUALITY & SERVICE | MANUFACTURE OR SALE OF APPARATUS<br>WITHOUT WRITTEN PERMISSION.         | PART NUMBEI                                                        | R: 629-5W5-2                    | 240-4T4                              | 1                  |       |  |