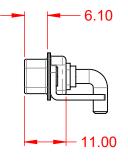

5000MΩ min.

1000V AC rms

|                                      |                                                                         |                                                                    |                                 | SW REFERENCE NO.: 629 COMBO ASSEMBLY |                    |       |  |
|--------------------------------------|-------------------------------------------------------------------------|--------------------------------------------------------------------|---------------------------------|--------------------------------------|--------------------|-------|--|
| COMBINATION D-SUB                    |                                                                         |                                                                    | DRAWN: C.B                      |                                      | DATE: JAN. 01/2019 |       |  |
|                                      |                                                                         |                                                                    | CHECKED:                        |                                      | DATE:              |       |  |
| EDAC INC                             | THESE DRAWINGS AND SPECIFICATIONS<br>ARE THE PROPERTY OF EDAC INC., AND | SCALE: (IN                                                         | C.A.D. 1:1)                     | SHEET 1 OF                           | 2                  |       |  |
|                                      | TORONTO, ONTARIO<br>CANADA                                              | SHALL NOT BE REPRODUCED, OR COPIED<br>OR USED AS THE BASIS FOR THE | DRAWING NUMBER: 629-5W5-240-4T4 |                                      |                    | ISSUE |  |
| YOUR CONNECTION TO QUALITY & SERVICE | MANUFACTURE OR SALE OF APPARATUS<br>WITHOUT WRITTEN PERMISSION.         | PART NUMBEI                                                        | R: 629-5W5-2                    | 240-4T4                              | 1                  |       |  |