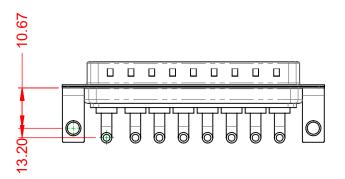

1000V AC rms

|  |                                      |                            |                                                                 | SW REFERENCE NO.: 629 COMBO ASSEMBLY |                    |           |    |       |  |
|--|--------------------------------------|----------------------------|-----------------------------------------------------------------|--------------------------------------|--------------------|-----------|----|-------|--|
|  | COMBINATION D-SUB                    |                            | DRAWN: C.B                                                      |                                      | DATE: JAN. 01/2019 |           | 19 |       |  |
|  |                                      |                            |                                                                 | CHECKED:                             |                    | DATE:     |    |       |  |
|  | EDAC INC<br>TORONTO, ONTA<br>CANADA  | EDAC INC                   | OR USED AS THE BASIS FOR THE                                    | SCALE: (IN C.A.D. 1                  | :1)                | SHEET 1   | OF | 2     |  |
|  |                                      | TORONTO, ONTARIO<br>CANADA |                                                                 | DRAWING NUMBER: 629-8W8-             |                    | 3-640-2TC |    | ISSUE |  |
|  | YOUR CONNECTION TO QUALITY & SERVICE |                            | MANUFACTURE OR SALE OF APPARATUS<br>WITHOUT WRITTEN PERMISSION. | PART NUMBER:                         | 629-8W8-           | 640-2TC   |    | 1     |  |