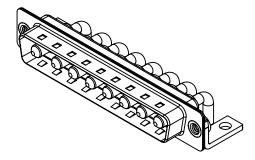

1000V AC rms

|  |                                      |                            |                                                                 | SW REFERENCE NO.: 629 COMBO ASSEMBLY |                    |           |    |       |  |
|--|--------------------------------------|----------------------------|-----------------------------------------------------------------|--------------------------------------|--------------------|-----------|----|-------|--|
|  | COMBINATION D-SUB                    |                            | DRAWN: C.B                                                      |                                      | DATE: JAN. 01/2019 |           | 19 |       |  |
|  |                                      |                            |                                                                 | CHECKED:                             |                    | DATE:     |    |       |  |
|  | EDAC INC<br>TORONTO, ONTA<br>CANADA  | EDAC INC                   | OR USED AS THE BASIS FOR THE                                    | SCALE: (IN C.A.D. 1                  | :1)                | SHEET 1   | OF | 2     |  |
|  |                                      | TORONTO, ONTARIO<br>CANADA |                                                                 | DRAWING NUMBER: 629-8W8-             |                    | 3-640-2TC |    | ISSUE |  |
|  | YOUR CONNECTION TO QUALITY & SERVICE |                            | MANUFACTURE OR SALE OF APPARATUS<br>WITHOUT WRITTEN PERMISSION. | PART NUMBER:                         | 629-8W8-           | 640-2TC   |    | 1     |  |