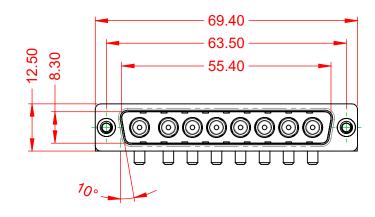

1000V AC rms

|  |                                      |                            |                                                                 | SW REFERENCE NO.: 629 COMBO ASSEMBLY |                    |           |    |       |  |
|--|--------------------------------------|----------------------------|-----------------------------------------------------------------|--------------------------------------|--------------------|-----------|----|-------|--|
|  | COMBINATION D-SUB                    |                            | DRAWN: C.B                                                      |                                      | DATE: JAN. 01/2019 |           | 19 |       |  |
|  |                                      |                            |                                                                 | CHECKED:                             |                    | DATE:     |    |       |  |
|  | EDAC INC<br>TORONTO, ONTA<br>CANADA  | EDAC INC                   | OR USED AS THE BASIS FOR THE                                    | SCALE: (IN C.A.D. 1                  | :1)                | SHEET 1   | OF | 2     |  |
|  |                                      | TORONTO, ONTARIO<br>CANADA |                                                                 | DRAWING NUMBER: 629-8W8-             |                    | 3-640-2TC |    | ISSUE |  |
|  | YOUR CONNECTION TO QUALITY & SERVICE |                            | MANUFACTURE OR SALE OF APPARATUS<br>WITHOUT WRITTEN PERMISSION. | PART NUMBER:                         | 629-8W8-           | 640-2TC   |    | 1     |  |