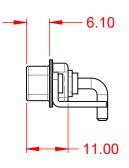

1000V AC rms

|  |                                      |                            |                                                                 | SW REFERENCE NO.: 629 COMBO ASSEMBLY |                    |           |    |       |  |
|--|--------------------------------------|----------------------------|-----------------------------------------------------------------|--------------------------------------|--------------------|-----------|----|-------|--|
|  | COMBINATION D-SUB                    |                            | DRAWN: C.B                                                      |                                      | DATE: JAN. 01/2019 |           | 19 |       |  |
|  |                                      |                            |                                                                 | CHECKED:                             |                    | DATE:     |    |       |  |
|  | EDAC INC<br>TORONTO, ONTA<br>CANADA  | EDAC INC                   | OR USED AS THE BASIS FOR THE                                    | SCALE: (IN C.A.D. 1                  | :1)                | SHEET 1   | OF | 2     |  |
|  |                                      | TORONTO, ONTARIO<br>CANADA |                                                                 | DRAWING NUMBER: 629-8W8-             |                    | 3-640-2TC |    | ISSUE |  |
|  | YOUR CONNECTION TO QUALITY & SERVICE |                            | MANUFACTURE OR SALE OF APPARATUS<br>WITHOUT WRITTEN PERMISSION. | PART NUMBER:                         | 629-8W8-           | 640-2TC   |    | 1     |  |