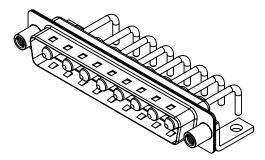

.XXX ±0.05

DO NOT MAKE MANUAL REVISIONS TO MASTER.

**ISSUE NUMBER** ORIGINAL

(1)

NOTES:

MATERIAL: HOUSING: SHELL: CONTACT:

THERMOPLASTIC POLYESTER, UL94V-0 STEEL, TIN PLATED COPPER ALLOY, 30µ" GOLD PLATED

10A (CURRENT) POWER/CO-AX CONTACT RATING: (IF PRESENT) SIGNAL CONTACT CURRENT RATING: 5A PER CONTACT SIGNAL CONTACT RESISTANCE:  $10m\Omega$  MAX. **INSULATOR RESISTANCE:** 5000MΩ min. DIELECTRIC

WITHSTANDING VOLTAGE:

-55°C ~ 125°C

1000V AC rms

|            |                                      |                                                                                                                                       | SW REFERENCE NO.: 629 COMBO ASSEMBLY |                  |       |
|------------|--------------------------------------|---------------------------------------------------------------------------------------------------------------------------------------|--------------------------------------|------------------|-------|
|            |                                      |                                                                                                                                       | DRAWN: C.B                           | DATE: JAN. 01/20 | 19    |
|            |                                      |                                                                                                                                       | CHECKED:                             | DATE:            |       |
| го         | EDAC INC                             | THESE DRAWINGS AND SPECIFICATIONS<br>ARE THE PROPERTY OF EDAC INC.,AND                                                                | SCALE: (IN C.A.D. 1:1)               | SHEET 1 OF       | 2     |
| /ES<br>CY. | YOUR CONNECTION TO QUALITY & SERVICE | SHALL NOT BE REPRODUCED, OR COPIED<br>OR USED AS THE BASIS FOR THE<br>MANUFACTURE OR SALE OF APPARATUS<br>WITHOUT WRITTEN PERMISSION. | DRAWING NUMBER: 629-8W8-650-1T6      |                  | ISSUE |
|            |                                      |                                                                                                                                       | PART NUMBER: 629-8W8                 | -650-1T6         | 1     |