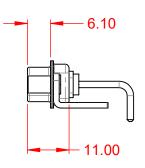

WITHSTANDING VOLTAGE:

-55°C ~ 125°C

1000V AC rms

|            |                                      |                                                                                                                                       | SW REFERENCE NO.: 629 COMBO ASSEMBLY |                  |       |
|------------|--------------------------------------|---------------------------------------------------------------------------------------------------------------------------------------|--------------------------------------|------------------|-------|
|            |                                      |                                                                                                                                       | DRAWN: C.B                           | DATE: JAN. 01/20 | 19    |
|            |                                      |                                                                                                                                       | CHECKED:                             | DATE:            |       |
| го         | EDAC INC                             | THESE DRAWINGS AND SPECIFICATIONS<br>ARE THE PROPERTY OF EDAC INC.,AND                                                                | SCALE: (IN C.A.D. 1:1)               | SHEET 1 OF       | 2     |
| /ES<br>CY. | YOUR CONNECTION TO QUALITY & SERVICE | SHALL NOT BE REPRODUCED, OR COPIED<br>OR USED AS THE BASIS FOR THE<br>MANUFACTURE OR SALE OF APPARATUS<br>WITHOUT WRITTEN PERMISSION. | DRAWING NUMBER: 629-8W8-650-1T6      |                  | ISSUE |
|            |                                      |                                                                                                                                       | PART NUMBER: 629-8W8                 | -650-1T6         | 1     |