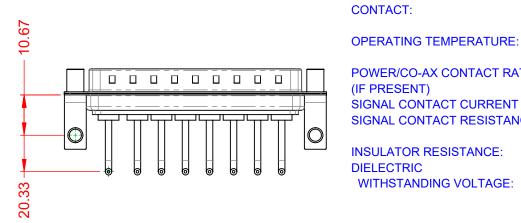

.XXX ±0.05

DO NOT MAKE MANUAL REVISIONS TO MASTER.

**ISSUE NUMBER** ORIGINAL

(1)

NOTES:

MATERIAL: HOUSING: SHELL: CONTACT:

THERMOPLASTIC POLYESTER, UL94V-0 STEEL, TIN PLATED COPPER ALLOY, 30µ" GOLD PLATED

10A (CURRENT) POWER/CO-AX CONTACT RATING: (IF PRESENT) SIGNAL CONTACT CURRENT RATING: 5A PER CONTACT SIGNAL CONTACT RESISTANCE:  $10m\Omega$  MAX. **INSULATOR RESISTANCE:** 5000MΩ min. DIELECTRIC

WITHSTANDING VOLTAGE:

-55°C ~ 125°C

1000V AC rms

|            |                                      |                                                                                                                                       | SW REFERENCE NO.: 629 COMBO ASSEMBLY |                  |       |
|------------|--------------------------------------|---------------------------------------------------------------------------------------------------------------------------------------|--------------------------------------|------------------|-------|
|            |                                      |                                                                                                                                       | DRAWN: C.B                           | DATE: JAN. 01/20 | 19    |
|            |                                      |                                                                                                                                       | CHECKED:                             | DATE:            |       |
| го         | EDAC INC                             | THESE DRAWINGS AND SPECIFICATIONS<br>ARE THE PROPERTY OF EDAC INC.,AND                                                                | SCALE: (IN C.A.D. 1:1)               | SHEET 1 OF       | 2     |
| /ES<br>CY. | YOUR CONNECTION TO QUALITY & SERVICE | SHALL NOT BE REPRODUCED, OR COPIED<br>OR USED AS THE BASIS FOR THE<br>MANUFACTURE OR SALE OF APPARATUS<br>WITHOUT WRITTEN PERMISSION. | DRAWING NUMBER: 629-8W8-650-1T6      |                  | ISSUE |
|            |                                      |                                                                                                                                       | PART NUMBER: 629-8W8                 | -650-1T6         | 1     |