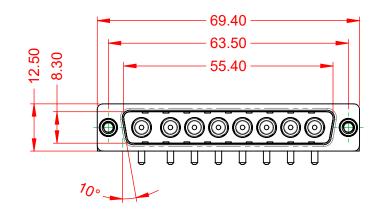

WITHSTANDING VOLTAGE:

-55°C ~ 125°C

1000V AC rms

|            |                                      |                                                                                                                                       | SW REFERENCE NO.: 629 COMBO ASSEMBLY |                  |       |
|------------|--------------------------------------|---------------------------------------------------------------------------------------------------------------------------------------|--------------------------------------|------------------|-------|
|            |                                      |                                                                                                                                       | DRAWN: C.B                           | DATE: JAN. 01/20 | 19    |
|            |                                      |                                                                                                                                       | CHECKED:                             | DATE:            |       |
| го         | EDAC INC                             | THESE DRAWINGS AND SPECIFICATIONS<br>ARE THE PROPERTY OF EDAC INC.,AND                                                                | SCALE: (IN C.A.D. 1:1)               | SHEET 1 OF       | 2     |
| /ES<br>CY. | YOUR CONNECTION TO QUALITY & SERVICE | SHALL NOT BE REPRODUCED, OR COPIED<br>OR USED AS THE BASIS FOR THE<br>MANUFACTURE OR SALE OF APPARATUS<br>WITHOUT WRITTEN PERMISSION. | DRAWING NUMBER: 629-8W8-650-1T6      |                  | ISSUE |
|            |                                      |                                                                                                                                       | PART NUMBER: 629-8W8                 | -650-1T6         | 1     |