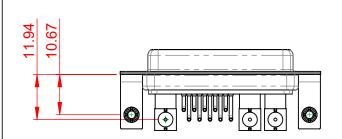

(IF PRESENT) SIGNAL CONTACT CURRENT RATING: 5A PER CONTACT SIGNAL CONTACT RESISTANCE:  $10m\Omega$  MAX.

**INSULATOR RESISTANCE:** DIELECTRIC WITHSTANDING VOLTAGE:

| COMBINATION D-SUB                                                              |                                                                                                                                                                                                                | SW REFERENCE NO.: 630 COMBO ASSEMBLY |                  |       |
|--------------------------------------------------------------------------------|----------------------------------------------------------------------------------------------------------------------------------------------------------------------------------------------------------------|--------------------------------------|------------------|-------|
|                                                                                |                                                                                                                                                                                                                | DRAWN: C.B                           | DATE: JAN. 01/20 | 19    |
|                                                                                |                                                                                                                                                                                                                | CHECKED: DATE:                       |                  |       |
| EDAG INC<br>TORONTO, ONTARIO<br>CANADA<br>YOUR CONNECTION TO QUALITY & SERVICE | THESE DRAWINGS AND SPECIFICATIONS<br>ARE THE PROPERTY OF EDAC INC.,AND<br>SHALL NOT BE REPRODUCED,OR COPIED<br>OR USED AS THE BASIS FOR THE<br>MANUFACTURE OR SALE OF APPARATUS<br>WITHOUT WRITTEN PERMISSION. | SCALE: (IN C.A.D. 1:1)               | SHEET 1 OF       | 2     |
|                                                                                |                                                                                                                                                                                                                | DRAWING NUMBER: 630-13W3640-7N3      |                  | ISSUE |
|                                                                                |                                                                                                                                                                                                                | PART NUMBER: 630-13W3640-7N3         |                  | 1     |