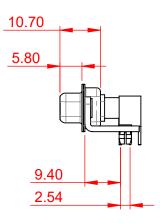

(IF PRESENT) SIGNAL CONTACT CURRENT RATING: 5A PER CONTACT SIGNAL CONTACT RESISTANCE:  $10m\Omega$  MAX.

**INSULATOR RESISTANCE:** DIELECTRIC WITHSTANDING VOLTAGE:

| COMBINATION D-SUB                                                              |                                                                                                                                                                                                                | SW REFERENCE NO.: 630 COMBO ASSEMBLY |                  |       |
|--------------------------------------------------------------------------------|----------------------------------------------------------------------------------------------------------------------------------------------------------------------------------------------------------------|--------------------------------------|------------------|-------|
|                                                                                |                                                                                                                                                                                                                | DRAWN: C.B                           | DATE: JAN. 01/20 | 19    |
|                                                                                |                                                                                                                                                                                                                | CHECKED: DATE:                       |                  |       |
| EDAG INC<br>TORONTO, ONTARIO<br>CANADA<br>YOUR CONNECTION TO QUALITY & SERVICE | THESE DRAWINGS AND SPECIFICATIONS<br>ARE THE PROPERTY OF EDAC INC.,AND<br>SHALL NOT BE REPRODUCED,OR COPIED<br>OR USED AS THE BASIS FOR THE<br>MANUFACTURE OR SALE OF APPARATUS<br>WITHOUT WRITTEN PERMISSION. | SCALE: (IN C.A.D. 1:1)               | SHEET 1 OF       | 2     |
|                                                                                |                                                                                                                                                                                                                | DRAWING NUMBER: 630-13W3640-7N3      |                  | ISSUE |
|                                                                                |                                                                                                                                                                                                                | PART NUMBER: 630-13W3640-7N3         |                  | 1     |