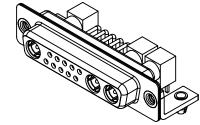

(IF PRESENT) SIGNAL CONTACT CURRENT RATING: 5A PER CONTACT SIGNAL CONTACT RESISTANCE:  $10m\Omega$  MAX.

**INSULATOR RESISTANCE:** DIELECTRIC WITHSTANDING VOLTAGE:

| COMBINATION D-SUB                                                              |                                                                                                                                                                                                                | SW REFERENCE NO.: 630 COMBO ASSEMBLY |                  |       |
|--------------------------------------------------------------------------------|----------------------------------------------------------------------------------------------------------------------------------------------------------------------------------------------------------------|--------------------------------------|------------------|-------|
|                                                                                |                                                                                                                                                                                                                | DRAWN: C.B                           | DATE: JAN. 01/20 | 19    |
|                                                                                |                                                                                                                                                                                                                | CHECKED: DATE:                       |                  |       |
| EDAG INC<br>TORONTO, ONTARIO<br>CANADA<br>YOUR CONNECTION TO QUALITY & SERVICE | THESE DRAWINGS AND SPECIFICATIONS<br>ARE THE PROPERTY OF EDAC INC.,AND<br>SHALL NOT BE REPRODUCED,OR COPIED<br>OR USED AS THE BASIS FOR THE<br>MANUFACTURE OR SALE OF APPARATUS<br>WITHOUT WRITTEN PERMISSION. | SCALE: (IN C.A.D. 1:1)               | SHEET 1 OF       | 2     |
|                                                                                |                                                                                                                                                                                                                | DRAWING NUMBER: 630-13W3640-7N3      |                  | ISSUE |
|                                                                                |                                                                                                                                                                                                                | PART NUMBER: 630-13W3640-7N3         |                  | 1     |