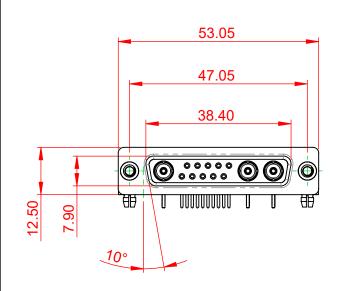

(IF PRESENT) SIGNAL CONTACT CURRENT RATING: 5A PER CONTACT SIGNAL CONTACT RESISTANCE:  $10m\Omega$  MAX.

**INSULATOR RESISTANCE:** DIELECTRIC WITHSTANDING VOLTAGE:

| COMBINATION D-SUB                                                              |                                                                                                                                                                                                                | SW REFERENCE NO.: 630 COMBO ASSEMBLY |                  |       |
|--------------------------------------------------------------------------------|----------------------------------------------------------------------------------------------------------------------------------------------------------------------------------------------------------------|--------------------------------------|------------------|-------|
|                                                                                |                                                                                                                                                                                                                | DRAWN: C.B                           | DATE: JAN. 01/20 | 19    |
|                                                                                |                                                                                                                                                                                                                | CHECKED: DATE:                       |                  |       |
| EDAG INC<br>TORONTO, ONTARIO<br>CANADA<br>YOUR CONNECTION TO QUALITY & SERVICE | THESE DRAWINGS AND SPECIFICATIONS<br>ARE THE PROPERTY OF EDAC INC.,AND<br>SHALL NOT BE REPRODUCED,OR COPIED<br>OR USED AS THE BASIS FOR THE<br>MANUFACTURE OR SALE OF APPARATUS<br>WITHOUT WRITTEN PERMISSION. | SCALE: (IN C.A.D. 1:1)               | SHEET 1 OF       | 2     |
|                                                                                |                                                                                                                                                                                                                | DRAWING NUMBER: 630-13W3640-7N3      |                  | ISSUE |
|                                                                                |                                                                                                                                                                                                                | PART NUMBER: 630-13W3640-7N3         |                  | 1     |