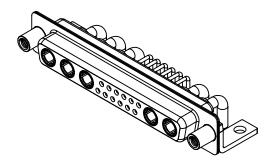

-55°C ~ 125°C

1000V AC rms

|  | COMBINATION D-SUB                                                              |                                                                                                                                                                                                                | SW REFERENCE NO.: 630 COMBO ASSEMBLY |                  |       |
|--|--------------------------------------------------------------------------------|----------------------------------------------------------------------------------------------------------------------------------------------------------------------------------------------------------------|--------------------------------------|------------------|-------|
|  |                                                                                |                                                                                                                                                                                                                | DRAWN: C.B                           | DATE: JAN. 01/20 | 19    |
|  |                                                                                |                                                                                                                                                                                                                | CHECKED:                             | DATE:            |       |
|  | EDAC INC<br>TORONTO, ONTARIO<br>CANADA<br>YOUR CONNECTION TO QUALITY & SERVICE | THESE DRAWINGS AND SPECIFICATIONS<br>ARE THE PROPERTY OF EDAC INC.,AND<br>SHALL NOT BE REPRODUCED,OR COPIED<br>OR USED AS THE BASIS FOR THE<br>MANUFACTURE OR SALE OF APPARATUS<br>WITHOUT WRITTEN PERMISSION. | SCALE: (IN C.A.D. 1:1)               | SHEET 1 OF       | 2     |
|  |                                                                                |                                                                                                                                                                                                                | DRAWING NUMBER: 630-17W5240-2NE      |                  | ISSUE |
|  |                                                                                |                                                                                                                                                                                                                | PART NUMBER: 630-17W                 | 5240-2NE         | 1     |