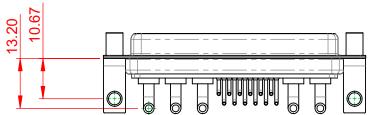

-55°C ~ 125°C

1000V AC rms

|  | COMBINATION D-SUB                                                              |                                                                                                                                                                                                                | SW REFERENCE NO.: 630 COMBO ASSEMBLY |                  |       |
|--|--------------------------------------------------------------------------------|----------------------------------------------------------------------------------------------------------------------------------------------------------------------------------------------------------------|--------------------------------------|------------------|-------|
|  |                                                                                |                                                                                                                                                                                                                | DRAWN: C.B                           | DATE: JAN. 01/20 | 19    |
|  |                                                                                |                                                                                                                                                                                                                | CHECKED:                             | DATE:            |       |
|  | EDAC INC<br>TORONTO, ONTARIO<br>CANADA<br>YOUR CONNECTION TO QUALITY & SERVICE | THESE DRAWINGS AND SPECIFICATIONS<br>ARE THE PROPERTY OF EDAC INC.,AND<br>SHALL NOT BE REPRODUCED,OR COPIED<br>OR USED AS THE BASIS FOR THE<br>MANUFACTURE OR SALE OF APPARATUS<br>WITHOUT WRITTEN PERMISSION. | SCALE: (IN C.A.D. 1:1)               | SHEET 1 OF       | 2     |
|  |                                                                                |                                                                                                                                                                                                                | DRAWING NUMBER: 630-17W5240-2NE      |                  | ISSUE |
|  |                                                                                |                                                                                                                                                                                                                | PART NUMBER: 630-17W                 | 5240-2NE         | 1     |