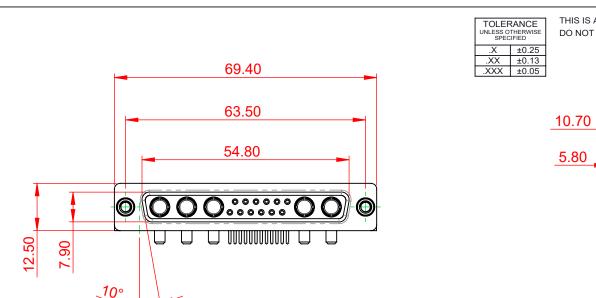

-55°C ~ 125°C

1000V AC rms

|  | COMBINATION D-SUB                                                              |                                                                                                                                                                                                                | SW REFERENCE NO.: 630 COMBO ASSEMBLY |                  |       |
|--|--------------------------------------------------------------------------------|----------------------------------------------------------------------------------------------------------------------------------------------------------------------------------------------------------------|--------------------------------------|------------------|-------|
|  |                                                                                |                                                                                                                                                                                                                | DRAWN: C.B                           | DATE: JAN. 01/20 | 19    |
|  |                                                                                |                                                                                                                                                                                                                | CHECKED:                             | DATE:            |       |
|  | EDAC INC<br>TORONTO, ONTARIO<br>CANADA<br>YOUR CONNECTION TO QUALITY & SERVICE | THESE DRAWINGS AND SPECIFICATIONS<br>ARE THE PROPERTY OF EDAC INC.,AND<br>SHALL NOT BE REPRODUCED,OR COPIED<br>OR USED AS THE BASIS FOR THE<br>MANUFACTURE OR SALE OF APPARATUS<br>WITHOUT WRITTEN PERMISSION. | SCALE: (IN C.A.D. 1:1)               | SHEET 1 OF       | 2     |
|  |                                                                                |                                                                                                                                                                                                                | DRAWING NUMBER: 630-17W5240-2NE      |                  | ISSUE |
|  |                                                                                |                                                                                                                                                                                                                | PART NUMBER: 630-17W                 | 5240-2NE         | 1     |