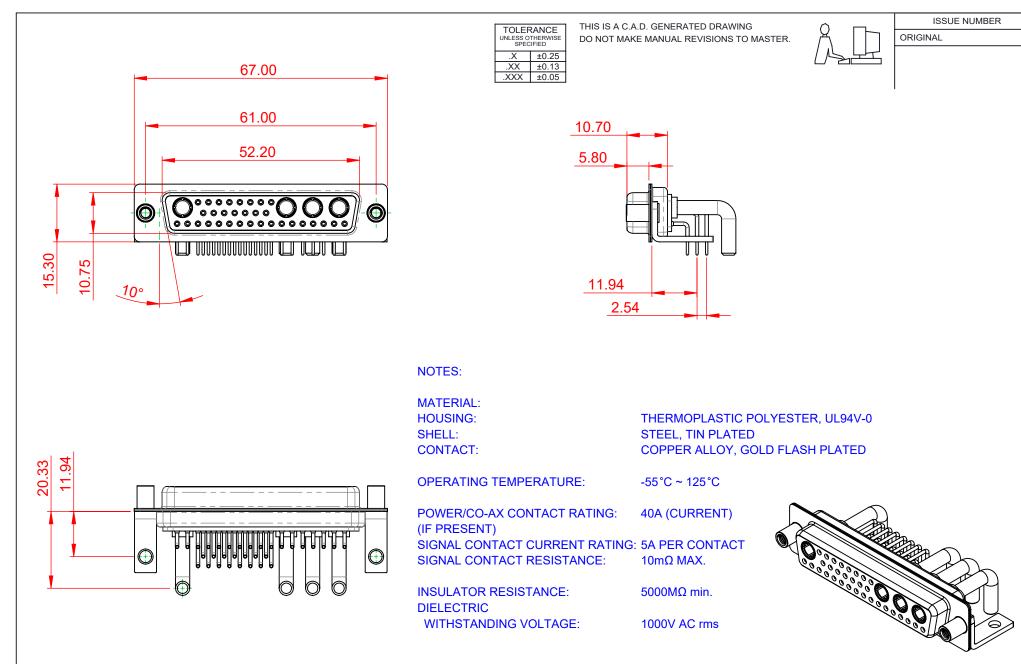

| COMBINATION D-SUB                                                              |                                                                                                                                                                                                                | SW REFERENCE NO.: 630 COMBO ASSEMBLY |                  |       |
|--------------------------------------------------------------------------------|----------------------------------------------------------------------------------------------------------------------------------------------------------------------------------------------------------------|--------------------------------------|------------------|-------|
|                                                                                |                                                                                                                                                                                                                | DRAWN: C.B                           | DATE: JAN. 01/20 | 19    |
|                                                                                |                                                                                                                                                                                                                | CHECKED:                             | DATE:            |       |
| EDAC INC<br>TORONTO, ONTARIO<br>CANADA<br>YOUR CONNECTION TO QUALITY & SERVICE | THESE DRAWINGS AND SPECIFICATIONS<br>ARE THE PROPERTY OF EDAC INC.,AND<br>SHALL NOT BE REPRODUCED,OR COPIED<br>OR USED AS THE BASIS FOR THE<br>MANUFACTURE OR SALE OF APPARATUS<br>WITHOUT WRITTEN PERMISSION. | SCALE: (IN C.A.D. 1:1)               | SHEET 1 OF       | 2     |
|                                                                                |                                                                                                                                                                                                                | DRAWING NUMBER: 630-36W4250-4TE      |                  | ISSUE |
|                                                                                |                                                                                                                                                                                                                | PART NUMBER: 630-36W                 | 4250-4TE         | 1     |