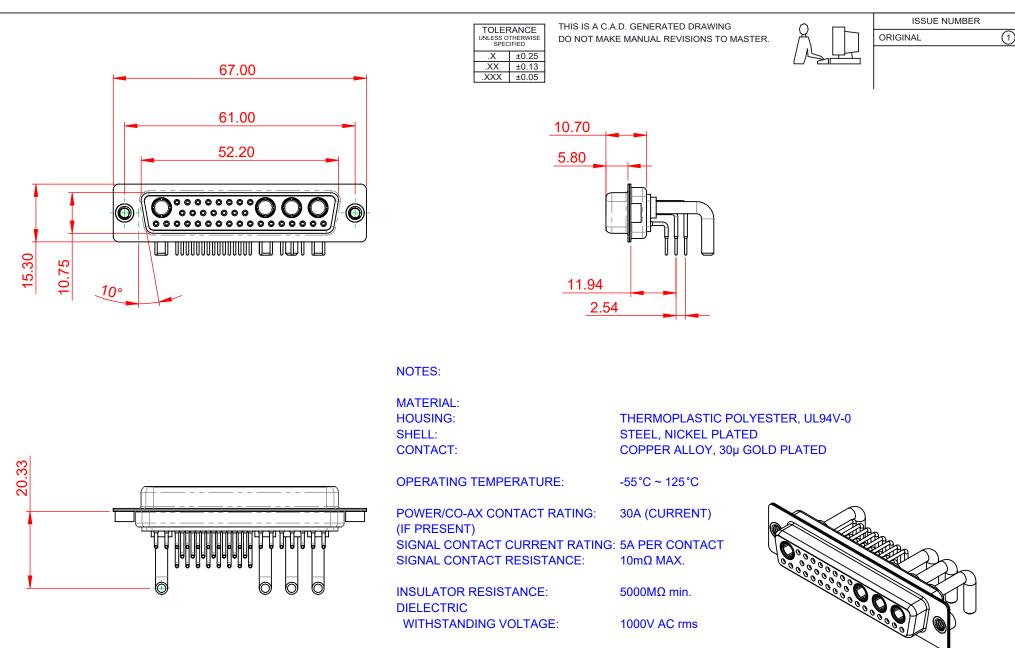

|                    |                                                               |                                                                                                                                                                                                                |                                 | SW REFERENCE NO.: 630 COMBO ASSEMBLY |       |  |  |
|--------------------|---------------------------------------------------------------|----------------------------------------------------------------------------------------------------------------------------------------------------------------------------------------------------------------|---------------------------------|--------------------------------------|-------|--|--|
|                    | COMBINATION D-SUB                                             |                                                                                                                                                                                                                | DRAWN: C.B                      | DATE: JAN. 01/20                     | )19   |  |  |
|                    |                                                               |                                                                                                                                                                                                                | CHECKED:                        | DATE:                                |       |  |  |
| YOUR CONNECTION TO | EDAC INC<br>TORONTO, ONTARIO<br>CANADA<br>D QUALITY & SERVICE | THESE DRAWINGS AND SPECIFICATIONS<br>ARE THE PROPERTY OF EDAC INC.,AND<br>SHALL NOT BE REPRODUCED,OR COPIED<br>OR USED AS THE BASIS FOR THE<br>MANUFACTURE OR SALE OF APPARATUS<br>WITHOUT WRITTEN PERMISSION. | SCALE: (IN C.A.D. 1:1)          | SHEET 1 OF                           | 2     |  |  |
|                    |                                                               |                                                                                                                                                                                                                | DRAWING NUMBER: 630-36W4650-3NA |                                      | ISSUE |  |  |
|                    |                                                               |                                                                                                                                                                                                                | PART NUMBER: 630-36             | V4650-3NA                            | 1     |  |  |