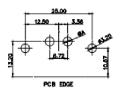

5W1 Male/Female

24W7 Male/Female

5W5 Male

7W2 Male/Female

11W1 Male/Female

27W2 Male/Female

21W4 Male/Female

8W8 Female

CURRENT RATING / ØA 10A / 2.2 20A / 3.3 30A / 3.7 40A / 4.2

PCB EDGE

17W2 Male/Female

21W1 Male/Female