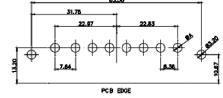

CURRENT RATING / ØA 10A / 2.2 20A / 3.3 30A / 3.7 40A / 4.2

PCB EDGE

17W2 Male/Female

21W1 Male/Female