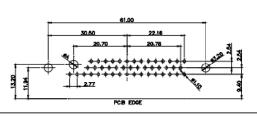

CURRENT RATING / ØA 10A / 2.2 20A / 3.3 30A / 3.7 40A / 4.2

PCB EDGE

17W2 Male/Female

21W1 Male/Female

PCB EDGE

| SW REFERENCE NO.:         630 COMBO ASSEMBLY           DRAWN:         C.B           DATE:         JAN. 01/2019           CHECKED:         DATE:           SCALE:         N.T.S           SHEET         3 OF 4                                                                                                                                                                                                                                                                                                                                                                                                                                                                                                                                                                                                                                                                                                                                                                                                                                                                                                                                                                                                                                                                                                                                                                                                                                                                                                                                                                                                                                                                                                                                                                                                                                                                                                                                                                                                                                                                                                                  |                         |                    |  |  |  |
|--------------------------------------------------------------------------------------------------------------------------------------------------------------------------------------------------------------------------------------------------------------------------------------------------------------------------------------------------------------------------------------------------------------------------------------------------------------------------------------------------------------------------------------------------------------------------------------------------------------------------------------------------------------------------------------------------------------------------------------------------------------------------------------------------------------------------------------------------------------------------------------------------------------------------------------------------------------------------------------------------------------------------------------------------------------------------------------------------------------------------------------------------------------------------------------------------------------------------------------------------------------------------------------------------------------------------------------------------------------------------------------------------------------------------------------------------------------------------------------------------------------------------------------------------------------------------------------------------------------------------------------------------------------------------------------------------------------------------------------------------------------------------------------------------------------------------------------------------------------------------------------------------------------------------------------------------------------------------------------------------------------------------------------------------------------------------------------------------------------------------------|-------------------------|--------------------|--|--|--|
| DRAWN: C.B DATE: JAN. 01/2019                                                                                                                                                                                                                                                                                                                                                                                                                                                                                                                                                                                                                                                                                                                                                                                                                                                                                                                                                                                                                                                                                                                                                                                                                                                                                                                                                                                                                                                                                                                                                                                                                                                                                                                                                                                                                                                                                                                                                                                                                                                                                                  | SCALE: N.T.S            | SHEET 3 OF 4       |  |  |  |
| The second secon | CHECKED:                | DATE:              |  |  |  |
| SW REFERENCE NO.: 630 COMBO ASSEMBLY                                                                                                                                                                                                                                                                                                                                                                                                                                                                                                                                                                                                                                                                                                                                                                                                                                                                                                                                                                                                                                                                                                                                                                                                                                                                                                                                                                                                                                                                                                                                                                                                                                                                                                                                                                                                                                                                                                                                                                                                                                                                                           | DRAWN: C.B              | DATE: JAN. 01/2019 |  |  |  |
| Ť                                                                                                                                                                                                                                                                                                                                                                                                                                                                                                                                                                                                                                                                                                                                                                                                                                                                                                                                                                                                                                                                                                                                                                                                                                                                                                                                                                                                                                                                                                                                                                                                                                                                                                                                                                                                                                                                                                                                                                                                                                                                                                                              | SW REFERENCE NO.: 630 ( | COMBO ASSEMBLY     |  |  |  |