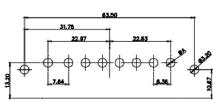

CURRENT RATING / ØA 10A / 2.2 20A / 3.3 30A / 3.7 40A / 4.2

PCB EDGE

17W2 Male/Female

21W1 Male/Female