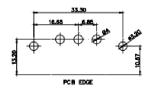

5W1 Male/Female

24W7 Male/Female

5W5 Male

7W2 Male/Female

11W1 Male/Female

27W2 Male/Female

21W4 Male/Female

8W8 Female

CURRENT RATING / ØA 10A / 2.2 20A / 3.3 30A / 3.7 40A / 4.2

PCB EDGE

17W2 Male/Female

21W1 Male/Female