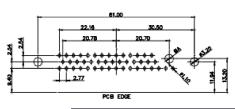

630-3W3-250-2T5

13W6 Male

17W5 Male

THIS SERIES FULLY CONFORMS TO THE EUROPEAN UNION DIRECTIVES 2011/65/EU FOR RoHS COMPLIANCY.