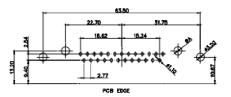

5W1 Male/Female

24W7 Male/Female

5W5 Male

7W2 Male/Female

11W1 Male/Female

27W2 Male/Female

21W4 Male/Female

8W8 Female

CURRENT RATING / ØA 10A / 2.2 20A / 3.3 30A / 3.7 40A / 4.2

PCB EDGE

17W2 Male/Female

21W1 Male/Female