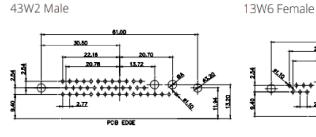

00000000 8W8

000:::::0 25W3

O :::::::::::: O 27W2

0000000

21W4

0000000 24W7

36W4

43W2

DRAWING NUMBER: 630-3W3-250-2T5 **ISSUE** 630-3W3-250-2T5 PART NUMBER:

43W2 Male

47W1 Male

THIS IS A C.A.D. GENERATED DRAWING

DO NOT MAKE MANUAL REVISIONS TO MASTER.

PCB EDGE

47W1 Female

PART NUMBER:

630-3W3-250-2T5

13W6 Male

17W5 Male

THIS SERIES FULLY CONFORMS TO THE EUROPEAN UNION DIRECTIVES 2011/65/EU FOR RoHS COMPLIANCY.