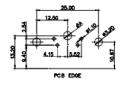

DRAWING NUMBER: 630-3W3-250-2T5 **ISSUE** 630-3W3-250-2T5 PART NUMBER:

43W2 Male

47W1 Male

THIS IS A C.A.D. GENERATED DRAWING

DO NOT MAKE MANUAL REVISIONS TO MASTER.

PCB EDGE

47W1 Female

PART NUMBER:

630-3W3-250-2T5

13W6 Male

17W5 Male

THIS SERIES FULLY CONFORMS TO THE EUROPEAN UNION DIRECTIVES 2011/65/EU FOR RoHS COMPLIANCY.