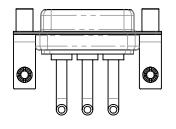

## NOTES:

MATERIAL:

HOUSING: THERMOPLASTIC POLYESTER, UL94V-0

SHELL: STEEL, TIN PLATED

CONTACT: COPPER ALLOY, GOLD FLASH PLATING

OPERATING TEMPERATURE: -55°C ~ 125°C

SIGNAL CONTACT CURRENT RATING: 5A PER CONTACT

SIGNAL CONTACT RESISTANCE:  $10m\Omega$  MAX. INSULATOR RESISTANCE:  $5000M\Omega$  min.

**DIELECTRIC** 

WITHSTANDING VOLTAGE: 1000V AC rms

CONTACT CODE 40 POWER CONTACT FOOTPRINT - 13.20mm

40 IS STANDARD AS SHOWN ON SHEETS 3 & 4