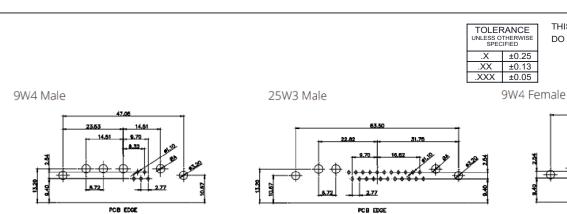

000 ....0 9W4

000::::0

13W3

0......0

o(::::::0:::::: 21W1

17W2

000:::::000

17W5

00000000 8W8

000:::::0 25W3

O :::::::::::: O 27W2

0000000

21W4

0000000 24W7

36W4

43W2