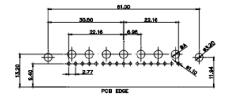

SIGNAL CONTACT RESISTANCE:  $10m\Omega$  MAX. INSULATOR RESISTANCE:  $5000M\Omega$  min.

**DIELECTRIC** 

WITHSTANDING VOLTAGE: 1000V AC rms

CONTACT CODE 40 POWER CONTACT FOOTPRINT - 13.20mm

40 IS STANDARD AS SHOWN ON SHEETS 3 & 4

CURRENT RATING / ØA 10A / 2.2 20A / 3.3 30A / 3.7 40A / 4.2

PCB EDGE

17W2 Male/Female

21W1 Male/Female