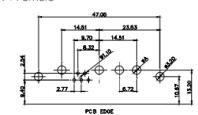

CURRENT RATING / ØA 10A / 2.2 20A / 3.3 30A / 3.7 40A / 4.2

PCB EDGE

17W2 Male/Female

21W1 Male/Female