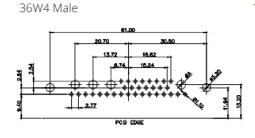

00000000 8W8

000:::::0 25W3

O :::::::::::: O 27W2

0000000

21W4

0000000 24W7

36W4

43W2