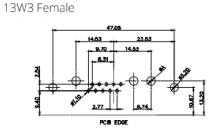

000 ....0 9W4

000::::0

13W3

0......0

o(::::::0:::::: 21W1

17W2

000:::::000

17W5