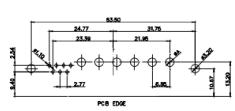

5W1 Male/Female

24W7 Male/Female

5W5 Male

7W2 Male/Female

11W1 Male/Female

27W2 Male/Female

21W4 Male/Female

8W8 Female

CURRENT RATING / ØA 10A / 2.2 20A / 3.3 30A / 3.7 40A / 4.2

PCB EDGE

17W2 Male/Female

21W1 Male/Female