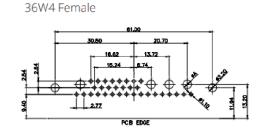

00000000 8W8

000:::::0 25W3

O :::::::::::: O 27W2

0000000

21W4

0000000 24W7

36W4

43W2