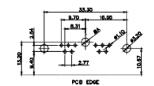

630-3W3-250-2T5

13W6 Male

17W5 Male

THIS SERIES FULLY CONFORMS TO THE EUROPEAN UNION DIRECTIVES 2011/65/EU FOR RoHS COMPLIANCY.