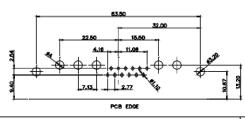

CURRENT RATING / ØA 10A / 2.2 20A / 3.3 30A / 3.7 40A / 4.2

PCB EDGE

17W2 Male/Female

21W1 Male/Female

PCB EDGE

| SW REFERENCE NO.:         630 COMBO ASSEMBLY           DRAWN:         C.B           DATE:         JAN. 01/2019           CHECKED:         DATE:           SCALE:         N.T.S           SHEET         3 OF 4                                                                                                                                                                                                                                                                                                                                                                                                                                                                                                                                                                                                                                                                                                                                                                                                                                                                                                                                                                                                                                                                                                                                                                                                                                                                                                                                                                                                                                                                                                                                                                                                                                                                                                                                                                                                                                                                                                                  |                         |                    |  |  |  |
|--------------------------------------------------------------------------------------------------------------------------------------------------------------------------------------------------------------------------------------------------------------------------------------------------------------------------------------------------------------------------------------------------------------------------------------------------------------------------------------------------------------------------------------------------------------------------------------------------------------------------------------------------------------------------------------------------------------------------------------------------------------------------------------------------------------------------------------------------------------------------------------------------------------------------------------------------------------------------------------------------------------------------------------------------------------------------------------------------------------------------------------------------------------------------------------------------------------------------------------------------------------------------------------------------------------------------------------------------------------------------------------------------------------------------------------------------------------------------------------------------------------------------------------------------------------------------------------------------------------------------------------------------------------------------------------------------------------------------------------------------------------------------------------------------------------------------------------------------------------------------------------------------------------------------------------------------------------------------------------------------------------------------------------------------------------------------------------------------------------------------------|-------------------------|--------------------|--|--|--|
| DRAWN: C.B DATE: JAN. 01/2019                                                                                                                                                                                                                                                                                                                                                                                                                                                                                                                                                                                                                                                                                                                                                                                                                                                                                                                                                                                                                                                                                                                                                                                                                                                                                                                                                                                                                                                                                                                                                                                                                                                                                                                                                                                                                                                                                                                                                                                                                                                                                                  | SCALE: N.T.S            | SHEET 3 OF 4       |  |  |  |
| The second secon | CHECKED:                | DATE:              |  |  |  |
| SW REFERENCE NO.: 630 COMBO ASSEMBLY                                                                                                                                                                                                                                                                                                                                                                                                                                                                                                                                                                                                                                                                                                                                                                                                                                                                                                                                                                                                                                                                                                                                                                                                                                                                                                                                                                                                                                                                                                                                                                                                                                                                                                                                                                                                                                                                                                                                                                                                                                                                                           | DRAWN: C.B              | DATE: JAN. 01/2019 |  |  |  |
| Ť                                                                                                                                                                                                                                                                                                                                                                                                                                                                                                                                                                                                                                                                                                                                                                                                                                                                                                                                                                                                                                                                                                                                                                                                                                                                                                                                                                                                                                                                                                                                                                                                                                                                                                                                                                                                                                                                                                                                                                                                                                                                                                                              | SW REFERENCE NO.: 630 ( | COMBO ASSEMBLY     |  |  |  |