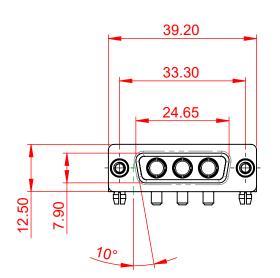

## NOTES:

MATERIAL:

HOUSING: THERMOPLASTIC POLYESTER, UL94V-0

SHELL: STEEL, TIN PLATED

CONTACT: COPPER ALLOY, GOLD FLASH PLATING

OPERATING TEMPERATURE: -55°C ~ 125°C

SIGNAL CONTACT CURRENT RATING: 5A PER CONTACT

SIGNAL CONTACT RESISTANCE:  $10m\Omega$  MAX. INSULATOR RESISTANCE:  $5000M\Omega$  min.

**DIELECTRIC** 

WITHSTANDING VOLTAGE: 1000V AC rms

CONTACT CODE 40 POWER CONTACT FOOTPRINT - 13.20mm

40 IS STANDARD AS SHOWN ON SHEETS 3 & 4