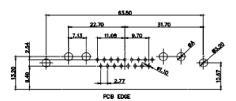

SIGNAL CONTACT RESISTANCE:  $10m\Omega$  MAX. INSULATOR RESISTANCE:  $5000M\Omega$  min.

**DIELECTRIC** 

WITHSTANDING VOLTAGE: 1000V AC rms

CONTACT CODE 40 POWER CONTACT FOOTPRINT - 13.20mm

40 IS STANDARD AS SHOWN ON SHEETS 3 & 4

CURRENT RATING / ØA 10A / 2.2 20A / 3.3 30A / 3.7 40A / 4.2

PCB EDGE

17W2 Male/Female

21W1 Male/Female