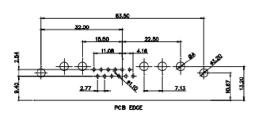

5W1 Male/Female

24W7 Male/Female

5W5 Male

7W2 Male/Female

11W1 Male/Female

27W2 Male/Female

21W4 Male/Female

8W8 Female

CURRENT RATING / ØA 10A / 2.2 20A / 3.3 30A / 3.7 40A / 4.2

PCB EDGE

17W2 Male/Female

21W1 Male/Female