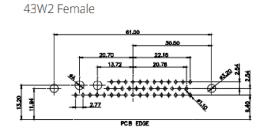

00000000 8W8

000:::::0 25W3

O :::::::::::: O 27W2

0000000

21W4

0000000 24W7

36W4

43W2

DRAWING NUMBER: 630-3W3-250-2T5 **ISSUE** 630-3W3-250-2T5 PART NUMBER:

43W2 Male

47W1 Male

THIS IS A C.A.D. GENERATED DRAWING

DO NOT MAKE MANUAL REVISIONS TO MASTER.

PCB EDGE

47W1 Female

PART NUMBER: