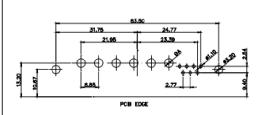

00000000 8W8

000:::::0 25W3

O :::::::::::: O 27W2

0000000

21W4

0000000 24W7

36W4

43W2