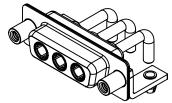

## NOTES:

MATERIAL:

HOUSING: THERMOPLASTIC POLYESTER, UL94V-0

SHELL: STEEL, TIN PLATED

CONTACT: COPPER ALLOY, GOLD FLASH PLATING

OPERATING TEMPERATURE: -55°C ~ 125°C

SIGNAL CONTACT CURRENT RATING: 5A PER CONTACT

SIGNAL CONTACT RESISTANCE:  $10m\Omega$  MAX. INSULATOR RESISTANCE:  $5000M\Omega$  min.

**DIELECTRIC** 

WITHSTANDING VOLTAGE: 1000V AC rms

CONTACT CODE 40 POWER CONTACT FOOTPRINT - 13.20mm

40 IS STANDARD AS SHOWN ON SHEETS 3 & 4