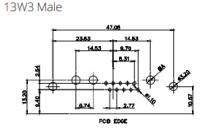

000 ....0 9W4

000::::0

13W3

0......0

o(::::::0:::::: 21W1

17W2

000:::::000

17W5