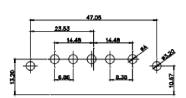

CURRENT RATING / ØA 10A / 2.2 20A / 3.3 30A / 3.7 40A / 4.2

PCB EDGE

17W2 Male/Female

21W1 Male/Female