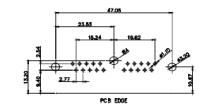

00000000 8W8

000:::::0 25W3

O :::::::::::: O 27W2

0000000

21W4

0000000 24W7

36W4

43W2

CURRENT RATING / ØA 10A / 2.2 20A / 3.3 30A / 3.7 40A / 4.2

PCB EDGE

17W2 Male/Female

21W1 Male/Female