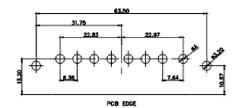

DRAWING NUMBER: 630-3W3-250-2T5 **ISSUE** 630-3W3-250-2T5 PART NUMBER:

43W2 Male

47W1 Male

THIS IS A C.A.D. GENERATED DRAWING

DO NOT MAKE MANUAL REVISIONS TO MASTER.

PCB EDGE

47W1 Female

PART NUMBER: