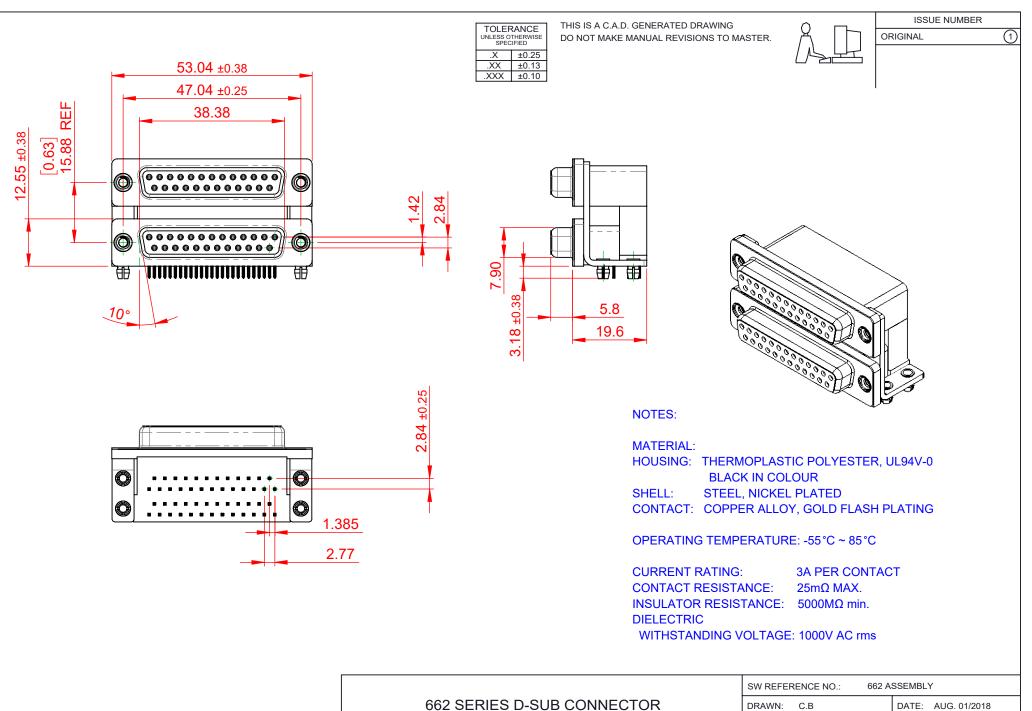

THIS SERIES FULLY CONFORMS TO THE EUROPEAN UNION DIRECTIVES 2011/65/EU FOR RoHS COMPLIANCY.

| 662 SERIES D-SUB CONNECTOR             |                                                                                                                                                                                                                |                                 |                    |       |
|----------------------------------------|----------------------------------------------------------------------------------------------------------------------------------------------------------------------------------------------------------------|---------------------------------|--------------------|-------|
|                                        |                                                                                                                                                                                                                | DRAWN: C.B                      | DATE: AUG. 01/2018 |       |
|                                        |                                                                                                                                                                                                                | CHECKED:                        | DATE:              |       |
| EDAC INC<br>TORONTO, ONTARIO<br>CANADA | THESE DRAWINGS AND SPECIFICATIONS<br>ARE THE PROPERTY OF EDAC INC.,AND<br>SHALL NOT BE REPRODUCED,OR COPIED<br>OR USED AS THE BASIS FOR THE<br>MANUFACTURE OR SALE OF APPARATUS<br>WITHOUT WRITTEN PERMISSION. | SCALE: (IN C.A.D. 1:1)          | SHEET 1 OF         | 1     |
|                                        |                                                                                                                                                                                                                | DRAWING NUMBER: 662-025-264-042 |                    | ISSUE |
| YOUR CONNECTION TO QUALITY & SERVICE   |                                                                                                                                                                                                                | PART NUMBER: 662-025-2          | 264-042            | 1     |