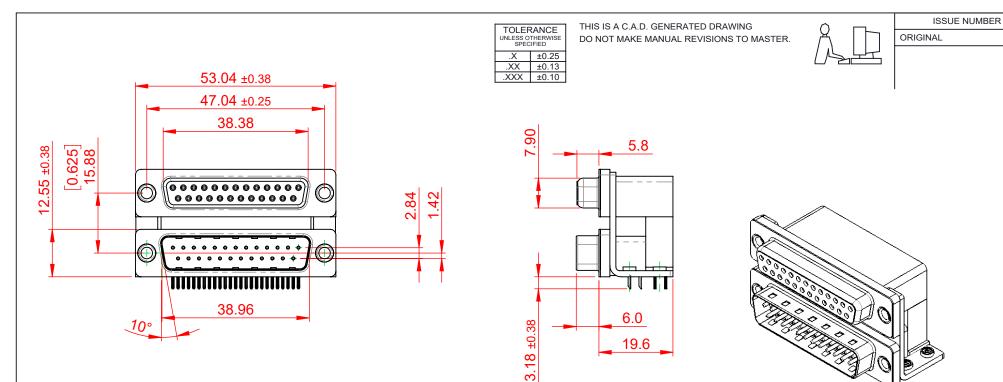

## NOTES:

MATERIAL:

HOUSING:THERMOPLASTIC POLYESTER, UL94V-0,<br/>BLACK IN COLOURSHELL:STEEL, NICKEL PLATEDCONTACT:COPPER ALLOY, 15μ GOLD PLATING

(1)

OPERATING TEMPERATURE: -55°C ~ 85°C

|                                                                                                   |                                                                                |                                                                                                                                                                                                                | SW REFERENCE NO.: 664 ASSEMBLY  |            |       |
|---------------------------------------------------------------------------------------------------|--------------------------------------------------------------------------------|----------------------------------------------------------------------------------------------------------------------------------------------------------------------------------------------------------------|---------------------------------|------------|-------|
|                                                                                                   | 664 SERIES D-SUB C                                                             | DRAWN: C.B                                                                                                                                                                                                     | DATE: AUG. 01/20                | 018        |       |
|                                                                                                   |                                                                                |                                                                                                                                                                                                                | CHECKED:                        | DATE:      |       |
| THIS SERIES FULLY CONFORMS TO<br>THE EUROPEAN UNION DIRECTIVES<br>2011/65/EU FOR RoHS COMPLIANCY. | EDAC INC<br>TORONTO, ONTARIO<br>CANADA<br>YOUR CONNECTION TO QUALITY & SERVICE | THESE DRAWINGS AND SPECIFICATIONS<br>ARE THE PROPERTY OF EDAC INC.,AND<br>SHALL NOT BE REPRODUCED,OR COPIED<br>OR USED AS THE BASIS FOR THE<br>MANUFACTURE OR SALE OF APPARATUS<br>WITHOUT WRITTEN PERMISSION. | SCALE: (IN C.A.D. 1:1)          | SHEET 1 OF | 1     |
|                                                                                                   |                                                                                |                                                                                                                                                                                                                | DRAWING NUMBER: 664-025-364-054 |            | ISSUE |
|                                                                                                   |                                                                                |                                                                                                                                                                                                                | PART NUMBER: 664-025-           | 364-054    | 1     |