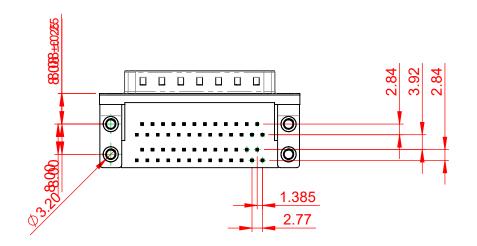

## NOTES:

MATERIAL:

HOUSING:THERMOPLASTIC POLYESTER, UL94V-0,<br/>BLACK IN COLOURSHELL:STEEL, NICKEL PLATEDCONTACT:COPPER ALLOY, 15μ GOLD PLATING

(1)

OPERATING TEMPERATURE: -55°C ~ 85°C

|                                                                                                   |                                                                                |                                                                                                                                                                                                                | SW REFERENCE NO.: 664 ASSEMBLY  |            |       |
|---------------------------------------------------------------------------------------------------|--------------------------------------------------------------------------------|----------------------------------------------------------------------------------------------------------------------------------------------------------------------------------------------------------------|---------------------------------|------------|-------|
|                                                                                                   | 664 SERIES D-SUB C                                                             | DRAWN: C.B                                                                                                                                                                                                     | DATE: AUG. 01/20                | 018        |       |
|                                                                                                   |                                                                                |                                                                                                                                                                                                                | CHECKED:                        | DATE:      |       |
| THIS SERIES FULLY CONFORMS TO<br>THE EUROPEAN UNION DIRECTIVES<br>2011/65/EU FOR RoHS COMPLIANCY. | EDAC INC<br>TORONTO, ONTARIO<br>CANADA<br>YOUR CONNECTION TO QUALITY & SERVICE | THESE DRAWINGS AND SPECIFICATIONS<br>ARE THE PROPERTY OF EDAC INC.,AND<br>SHALL NOT BE REPRODUCED,OR COPIED<br>OR USED AS THE BASIS FOR THE<br>MANUFACTURE OR SALE OF APPARATUS<br>WITHOUT WRITTEN PERMISSION. | SCALE: (IN C.A.D. 1:1)          | SHEET 1 OF | 1     |
|                                                                                                   |                                                                                |                                                                                                                                                                                                                | DRAWING NUMBER: 664-025-364-054 |            | ISSUE |
|                                                                                                   |                                                                                |                                                                                                                                                                                                                | PART NUMBER: 664-025-           | 364-054    | 1     |